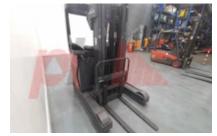

## Specification

357117 Stock No REACH Type Make LINDE Model R16-01 1120 Year 2016 Euromast 3F459 7474 Hours Capacity 1600 kg 4590 Lift height Values **Quality Rating** 3

Mechanical

Character.

Operating mode (Characteristic) Seated

Weights

Service weight (Total weight ) 3053 kg

Wheels

Tyres type Polyurethane

Dimensions

Lift height (h3) 4590 mm Extended height (h4) 5630 mm Height of overhead guard (cabin) 2100 mm (h6) 310 mm Height of reach legs (h8) Overall length (I1) 2650 mm Length to fork face (I2) 1400 mm Overall width (b1/b2) 1280 mm Forks length (I) 1250 mm DIN 15173 / 2A Fork carriage (class) Fork carriage width (b3) 900 mm Width between legs (b4) 925 mm Reach travel (I4) 590 mm Length of chasis (I7) 1820 mm Collapsed height (h1) 2120 mm Forks height (s) 40 mm Forks width (e) 100 mm

Performance

Service brake electromagnetic

Drive 788 kg Battery weight Drive motor (60 min rating) 6.5 kW British Standard Battery class Battery voltage/capacity 48V / 465Ah V/Ah GNB MARATHON Battery (Acc. to DIN) CLASSIC

Attachment

Attachments (Has attachment) Sideshift and Forks.

Attachment type (Attachment type) Sideshifts

Engine

Engine type (Engine type) electric

Opinion

Location

Extras

Extras SS. Extras Hyds 3rd & 4th

Visual

Battery Year (Battery Year of Manufacture)

Phone: Email:

Appearance: Very good appearance

Mechanical Status: Not tested

More: Click here for more photos