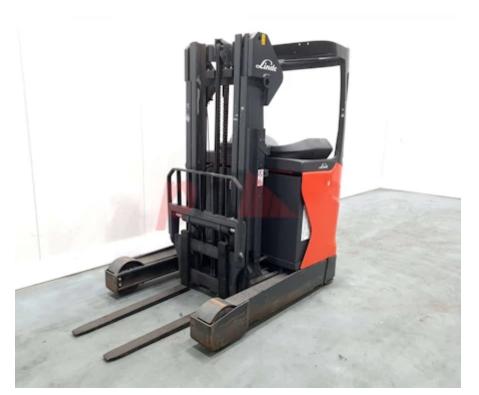

## Specification

357117 Stock No REACH Type Make LINDE Model R16-01 1120 Year 2016 Euromast 3F459 7474 Hours Capacity 1600 kg 4590 Lift height Values **Quality Rating** 3

Mechanical

Character.

Operating mode (Characteristic) Seated

Weights

Service weight (Total weight ) 3053 kg

Wheels

Tyres type Polyurethane

Dimensions

Lift height (h3) 4590 mm Extended height (h4) 5630 mm Height of overhead guard (cabin) 2100 mm (h6) 310 mm Height of reach legs (h8) Overall length (I1) 2650 mm Length to fork face (I2) 1400 mm Overall width (b1/b2) 1280 mm Forks length (I) 1250 mm DIN 15173 / 2A Fork carriage (class) Fork carriage width (b3) 900 mm Width between legs (b4) 925 mm Reach travel (I4) 590 mm Length of chasis (I7) 1820 mm Collapsed height (h1) 2120 mm Forks height (s) 40 mm Forks width (e) 100 mm

Performance

Service brake electromagnetic

Drive 788 kg Battery weight Drive motor (60 min rating) 6.5 kW British Standard Battery class Battery voltage/capacity 48V / 465Ah V/Ah GNB MARATHON Battery (Acc. to DIN) CLASSIC

Attachment

Attachments (Has attachment) Sideshift and Forks.

Attachment type (Attachment type) Sideshifts

Engine

Engine type (Engine type) electric

Opinion

Location

Extras