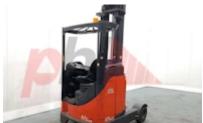

## Specification

352951 Stock No REACH Туре LINDE Make Model R16G-12 115 2014 Year 3F695 Euromast Hours 4226 1600 kg Capacity Lift height 6950 Values Quality Rating 3

Mechanical

Character.

Load Centre (c) 500 mm

Operating mode (Characteristic) Seated

Weights

Service weight (Total weight ) 3655 kg

Wheels

Tyres type Superelastic

Dimensions

Free lift (h2) 2040 mm 6950 mm Lift height (h3) Extended height (h4) 7450 mm Height of overhead guard (cabin) 2200 mm Height of reach legs (h8) 460 mm Overall length (I1) 2150 mm Length to fork face (I2) 1350 mm Overall width (b1/b2) 1400 mm Forks length (I) 800 mm DIN 15173 / 2A Fork carriage (class) Fork carriage width (b3) 770 mm Fork spread (min/max) (b5) 200/710 mm Width between legs (b4) 930 mm Reach travel (I4) 510 mm Length of chasis (I7) 1900 mm Collapsed height (h1) 2920 mm Forks width (e) 100 mm