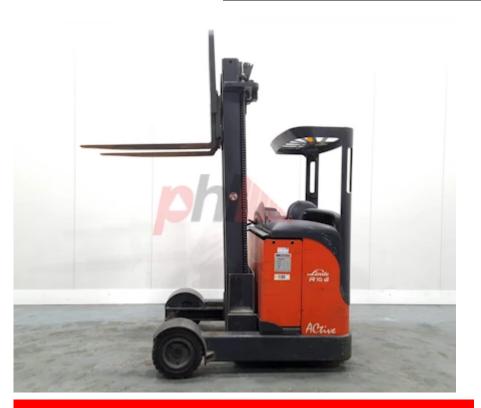

## Specification

352951 Stock No REACH Туре LINDE Make Model R16G-12 115 2014 Year 3F695 Euromast Hours 4226 1600 kg Capacity Lift height 6950 Values Quality Rating 3

Mechanical

Character.

Load Centre (c) 500 mm

Operating mode (Characteristic) Seated

Weights

Service weight (Total weight ) 3655 kg

Wheels

Tyres type Superelastic

Dimensions

Free lift (h2) 2040 mm 6950 mm Lift height (h3) Extended height (h4) 7450 mm Height of overhead guard (cabin) 2200 mm Height of reach legs (h8) 460 mm Overall length (I1) 2150 mm Length to fork face (I2) 1350 mm Overall width (b1/b2) 1400 mm Forks length (I) 800 mm DIN 15173 / 2A Fork carriage (class) Fork carriage width (b3) 770 mm Fork spread (min/max) (b5) 200/710 mm Width between legs (b4) 930 mm Reach travel (I4) 510 mm Length of chasis (I7) 1900 mm Collapsed height (h1) 2920 mm Forks width (e) 100 mm

Performance

Service brake electromagnetic

Drive

Battery weight 986 kg
Drive motor (60 min rating) 6.5 kW
Battery class British Standard
Battery voltage/capacity 48V / 620Ah V/Ah
Battery (Acc. to DIN) GNB MARATHON
CLASSIC

Attachment

Attachments (Has attachment) Sideshift and Forks.
Attachment type (Attachment type) Sideshifts

Engine

Engine type (Engine type) electric

Opinion

Location

Extras SS.
Extras Hyds 3rd & 4th

Visual