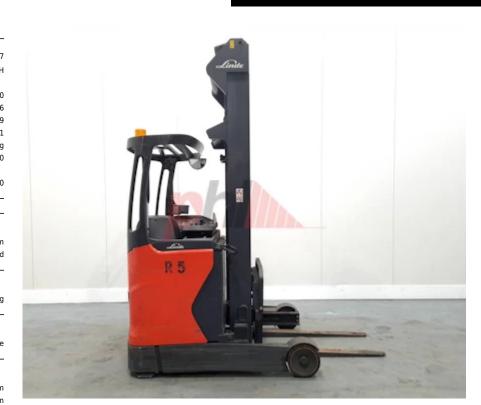

Specification

| Stock No                                 |       | 351657         |
|------------------------------------------|-------|----------------|
| Туре                                     |       | REACH          |
| Make                                     | LINDE |                |
| Model                                    |       | R14 1120       |
| Year                                     |       | 2016           |
| Euromast                                 |       | 3F729          |
| Hours                                    |       | 4141           |
| Capacity                                 |       | 1400 kg        |
| Lift height                              |       | 7290           |
| Values                                   |       |                |
| Quality Rating                           |       | C              |
| Mechanical                               |       |                |
| Character.                               |       |                |
| Load Centre (c)                          |       | 500 mm         |
| Operating mode (Characteristic)          |       | Seated         |
| Weights                                  |       |                |
| Service weight (Total weight )           |       | 3442 kg        |
| Wheels                                   |       |                |
| Tyres type                               |       | Polyurethane   |
| Dimensions                               |       |                |
| Free lift (h2)                           |       | 2460 mm        |
| Lift height (h3)                         |       | 7290 mm        |
| Extended height (h4)                     |       | 8300 mm        |
| Height of overhead guard (cabin)<br>(h6) |       | 2100 mm        |
| Height of reach legs (h8)                |       | 310 mm         |
| Overall length (I1)                      |       | 2180 mm        |
| Length to fork face (I2)                 |       | 1280 mm        |
| Overall width (b1/b2)                    |       | 1280 mm        |
| Forks length (I)                         |       | 1000 mm        |
| Fork carriage (class)                    |       | DIN 15173 / 2A |
| Fork carriage width (b3)                 |       | 870 mm         |
| Width between legs (b4)                  |       | 920 mm         |
| Reach travel (I4)                        |       | 520 mm         |
| Ground clearance, mast (m1)              |       | 1600 mm        |
|                                          |       |                |

Phone:

Email:

Website:

Appearance: Very good appearance for age

Mechanical Status: Not tested

More: Click here for more photos

+44(0) 1784 818181

https://www.phl.co.uk