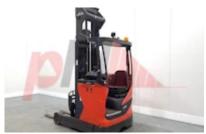

Specification

| Stock No                                 |       | 351657         |
|------------------------------------------|-------|----------------|
| Туре                                     |       | REACH          |
| Make                                     | LINDE |                |
| Model                                    |       | R14 1120       |
| Year                                     |       | 2016           |
| Euromast                                 |       | 3F729          |
| Hours                                    |       | 4141           |
| Capacity                                 |       | 1400 kg        |
| Lift height                              |       | 7290           |
| Values                                   |       |                |
| Quality Rating                           |       | C              |
| Mechanical                               |       |                |
| Character.                               |       |                |
| Load Centre (c)                          |       | 500 mm         |
| Operating mode (Characteristic)          |       | Seated         |
| Weights                                  |       |                |
| Service weight (Total weight )           |       | 3442 kg        |
| Wheels                                   |       |                |
| Tyres type                               |       | Polyurethane   |
| Dimensions                               |       |                |
| Free lift (h2)                           |       | 2460 mm        |
| Lift height (h3)                         |       | 7290 mm        |
| Extended height (h4)                     |       | 8300 mm        |
| Height of overhead guard (cabin)<br>(h6) |       | 2100 mm        |
| Height of reach legs (h8)                |       | 310 mm         |
| Overall length (I1)                      |       | 2180 mm        |
| Length to fork face (I2)                 |       | 1280 mm        |
| Overall width (b1/b2)                    |       | 1280 mm        |
| Forks length (I)                         |       | 1000 mm        |
| Fork carriage (class)                    |       | DIN 15173 / 2A |
| Fork carriage width (b3)                 |       | 870 mm         |
| Width between legs (b4)                  |       | 920 mm         |
| Reach travel (I4)                        |       | 520 mm         |
| Ground clearance, mast (m1)              |       | 1600 mm        |
|                                          |       |                |

Phone:

Email:

Website:

Appearance: Very good appearance for age

Mechanical Status: Not tested

More: Click here for more photos

+44(0) 1784 818181

https://www.phl.co.uk