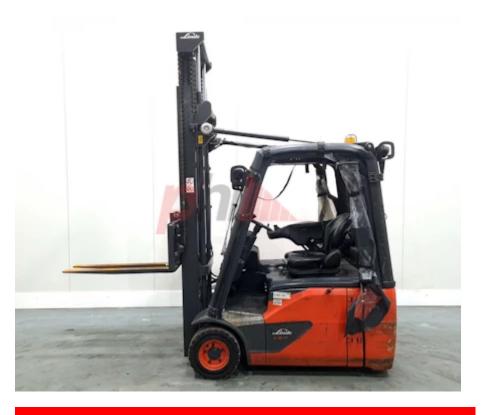

## Specification

Stock No 344946 3 WHEEL Туре Make LINDE Model E16-02 386 Year 2016 2W385 Euromast Hours 10355 1600 kg Capacity Lift height 3850 3 Values Quality Rating 4

Mechanical

Character.

Load Centre (c) 500 mm Operating mode (Characteristic) Seated

Weights

Service weight (Total weight ) 3334 kg

Wheels

Tyres type Superelastic Tyres front condition 75% Tyres rear condition 60%

Dimensions

Lift height (h3) 3850 mm Extended height (h4) 4470 mm Height of overhead guard (cabin) 1940 mm Overall length (I1) 2975 mm Length to fork face (I2) 1980 mm Overall width (b1/b2) 1050 mm Forks length (I) 995 mm Fork carriage (class) DIN 15173 / 2A 1005 mm Fork carriage width (b3) Length of chasis (I7) 1830 mm Collapsed height (h1) 2500 mm Forks height (s) 40 mm Forks width (e) 80 mm Auxiliary lift (h9) 1620 mm

Performance

Service brake hydrostatic

Drive

Battery weight 899 kg Drive motor (60 min rating) 2 X 4;6 kW Battery voltage/capacity 48V / 575Ah V/Ah Battery (Acc. to DIN) JUICE

Attachment

Attachments (Has attachment) Sideshift and Forks. Attachment type (Attachment type) Sideshifts