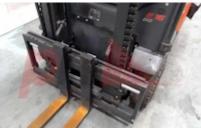

Weights

Service weight (Total weight ) 3334 kg

Wheels

Tyres type Superelastic Tyres front condition 75% Tyres rear condition 60%

Dimensions

Lift height (h3) 3850 mm Extended height (h4) 4470 mm Height of overhead guard (cabin) 1940 mm Overall length (I1) 2975 mm Length to fork face (I2) 1980 mm Overall width (b1/b2) 1050 mm Forks length (I) 995 mm Fork carriage (class) DIN 15173 / 2A 1005 mm Fork carriage width (b3) Length of chasis (I7) 1830 mm Collapsed height (h1) 2500 mm Forks height (s) 40 mm Forks width (e) 80 mm Auxiliary lift (h9) 1620 mm

Performance

Service brake hydrostatic

Drive

Battery weight 899 kg Drive motor (60 min rating) 2 X 4;6 kW Battery voltage/capacity 48V / 575Ah V/Ah Battery (Acc. to DIN) JUICE

Attachment

Attachments (Has attachment) Sideshift and Forks. Attachment type (Attachment type) Sideshifts