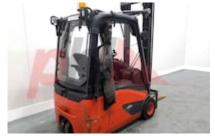

## Specification

Stock No 344946 3 WHEEL Туре Make LINDE Model E16-02 386 Year 2016 2W385 Euromast Hours 10355 1600 kg Capacity Lift height 3850 3 Values Quality Rating 4

Mechanical

Character.

Load Centre (c) 500 mm Operating mode (Characteristic) Seated

Weights

Service weight (Total weight ) 3334 kg

Wheels

Tyres type Superelastic Tyres front condition 75% Tyres rear condition 60%

Dimensions

Lift height (h3) 3850 mm Extended height (h4) 4470 mm Height of overhead guard (cabin) 1940 mm Overall length (I1) 2975 mm Length to fork face (I2) 1980 mm Overall width (b1/b2) 1050 mm Forks length (I) 995 mm Fork carriage (class) DIN 15173 / 2A 1005 mm Fork carriage width (b3) Length of chasis (I7) 1830 mm Collapsed height (h1) 2500 mm Forks height (s) 40 mm Forks width (e) 80 mm Auxiliary lift (h9) 1620 mm

Performance

Service brake hydrostatic

Drive

Battery weight 899 kg Drive motor (60 min rating) 2 X 4;6 kW Battery voltage/capacity 48V / 575Ah V/Ah Battery (Acc. to DIN) JUICE

Attachment

Attachments (Has attachment) Sideshift and Forks. Attachment type (Attachment type) Sideshifts

Engine

Engine type (Engine type) electric

Location

Extras

SS. Half Cab. Curtain Extras Doors, LED Lights, Blue Spot. 3rd

Extras Hyds

Visual

Battery Battery Serial No Battery Year (Battery Year of Manufacture)