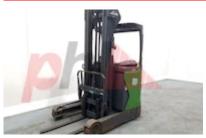

## Specification

350620 Stock No REACH Туре LINDE Make Model R14-01 1120 2019 Year 3F576 Euromast Hours 3809 Capacity 1400 kg Lift height 5760 Values Quality Rating 4

Mechanical

Character. Load Centre (c) 500 mm Operating mode (Characteristic) Seated

Weights

Service weight (Total weight ) 3087 kg

Wheels Tyres type

Polyurethane

Dimensions Free lift (h2)

1920 mm 5760 mm Lift height (h3) Extended height (h4) 6570 mm Height of overhead guard (cabin) 2100 mm Height of reach legs (h8) 310 mm 2180 mm Overall length (I1) 1200 mm

Length to fork face (I2) Overall width (b1/b2) 1280 mm Forks length (I) 1000 mm DIN 15173 / 2A Fork carriage (class) Fork carriage width (b3) 770 mm Width between legs (b4) 920 mm

Reach travel (I4) 520 mm Ground clearance, mast (m1) 1600 mm Length of chasis (I7) 1600 mm Collapsed height (h1) 2450 mm Forks height (s) 40 mm Forks width (e) 100 mm