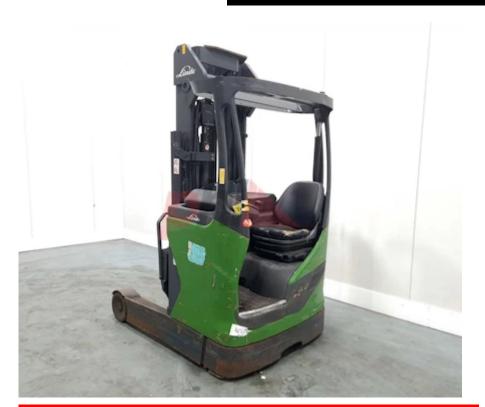

## Specification

350620 Stock No REACH Туре LINDE Make Model R14-01 1120 2019 Year 3F576 Euromast Hours 3809 Capacity 1400 kg Lift height 5760 Values Quality Rating 4

Mechanical

Character. Load Centre (c) 500 mm Operating mode (Characteristic) Seated

Weights

Service weight (Total weight ) 3087 kg

Wheels Tyres type

Polyurethane

Dimensions Free lift (h2)

1920 mm 5760 mm Lift height (h3) Extended height (h4) 6570 mm Height of overhead guard (cabin) 2100 mm Height of reach legs (h8) 310 mm 2180 mm Overall length (I1) 1200 mm

Length to fork face (I2) Overall width (b1/b2) 1280 mm Forks length (I) 1000 mm DIN 15173 / 2A Fork carriage (class) Fork carriage width (b3) 770 mm Width between legs (b4) 920 mm

Reach travel (I4) 520 mm Ground clearance, mast (m1) 1600 mm Length of chasis (I7) 1600 mm Collapsed height (h1) 2450 mm Forks height (s) 40 mm Forks width (e) 100 mm

Performance

Service brake electromagnetic

Drive

Battery weight 788 kg Drive motor (60 min rating) 6.5 kW British Standard Battery class Battery voltage/capacity 48V / 465Ah V/Ah GNB MARATHON CLASSIC Battery (Acc. to DIN)

Attachment

Attachments (Has attachment) Sideshift and Forks. Attachment type (Attachment type) Sideshifts

Engine

Engine type (Engine type) electric

Opinion

Location

Extras

Extras SS. Extras Hvds 3rd & 4th