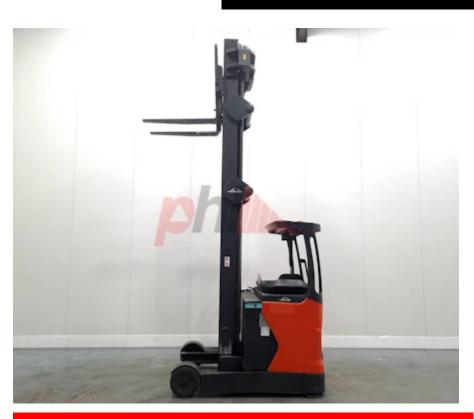

## Specification

Stock No 359340 Туре REACH LINDE Make R20-01 1120 Model Year 2014 Euromast 3F1110 12017 Hours 2000 kg Capacity Lift height 11100 Values

3

100 mm

Mechanical

**Quality Rating** 

Character.

Load Centre (c) 400-600 mm Operating mode (Characteristic) Seated

Weights

Service weight (Total weight ) 5006 kg

Wheels Tyres type

Tyres type Polyurethane

Dimensions

3650 mm Free lift (h2) Lift height (h3) 11100 mm Extended height (h4) 12145 mm Height of overhead guard (cabin) 2130 mm Height of reach legs (h8) 380 mm 2500 mm Overall length (I1) Length to fork face (I2) 1500 mm Overall width (b1/b2) 1310 mm Forks length (I) 1000 mm DIN 15173 / 2A Fork carriage (class) Fork carriage width (b3) 900 mm Width between legs (b4) 920 mm Reach travel (I4) 565 mm 4700 mm Collapsed height (h1) Forks height (s) 40 mm