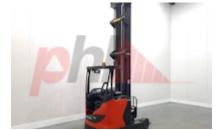

## Specification

Stock No 359340 Туре REACH LINDE Make R20-01 1120 Model Year 2014 Euromast 3F1110 12017 Hours 2000 kg Capacity Lift height 11100 Values

3

100 mm

Mechanical

**Quality Rating** 

Character.

Load Centre (c) 400-600 mm Operating mode (Characteristic) Seated

Weights

Service weight (Total weight ) 5006 kg

Wheels Tyres type

Tyres type Polyurethane

Dimensions

3650 mm Free lift (h2) Lift height (h3) 11100 mm Extended height (h4) 12145 mm Height of overhead guard (cabin) 2130 mm Height of reach legs (h8) 380 mm 2500 mm Overall length (I1) Length to fork face (I2) 1500 mm Overall width (b1/b2) 1310 mm Forks length (I) 1000 mm DIN 15173 / 2A Fork carriage (class) Fork carriage width (b3) 900 mm Width between legs (b4) 920 mm Reach travel (I4) 565 mm 4700 mm Collapsed height (h1) Forks height (s) 40 mm

Performance

Forks width (e)

Service brake electromagnetic

Drive

Battery weight 1371 kg
Drive motor (60 min rating) 6.5 kW
Battery class British Standard
Battery voltage/capacity 48V / 930Ah V/Ah
Battery (Acc. to DIN) GNB / JUICE