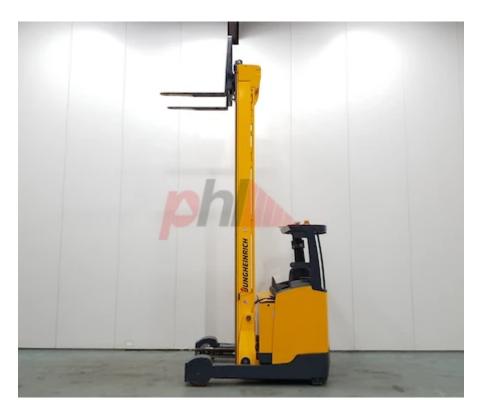

## Specification

450142 Stock No Туре REACH JUNGHEINRICH Make Model ETV325 Year 2011 3F1202 Euromast 18684 Hours 2500 kg Capacity Lift height 12020 Values **Quality Rating** 0

Mechanical

Character.

Load Centre (c) 500-700 mm Operating mode (Characteristic) Seated

Weights

Service weight (Total weight ) 5177 kg

Wheels

Tyres type Polyurethane

Dimensions 4140 mm Free lift (h2) Lift height (h3) 12020 mm Extended height (h4) 13005 mm Height of overhead guard (cabin) 2170 mm (h6) 360 mm Height of reach legs (h8) Overall length (I1) 2495 mm Length to fork face (I2) 1500 mm 1350 mm Overall width (b1/b2) Forks length (I) 995 mm DIN 15173 / 2A Fork carriage (class) 830 mm Fork carriage width (b3) 940 mm Width between legs (b4) Reach travel (I4) 585 mm 2100 mm Length of chasis (I7) Collapsed height (h1) 4710 mm

Performance

Forks height (s)

Forks width (e)

Service brake electromagnetic

Drive

Battery weight 1371 kg
Drive motor (60 min rating) 6,9 kW
Battery class British Standard
Battery voltage/capacity 48V / 930Ah V/Ah
Battery (Acc. to DIN) TRIATHLON