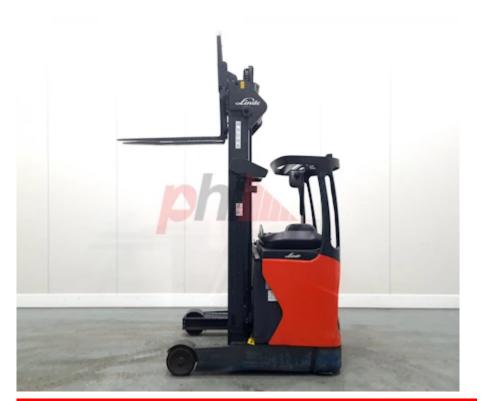

## Specification

354133 Stock No REACH Туре LINDE Make Model R14-01 1120 2015 Year 3F699 Euromast Hours 5452 Capacity 1400 kg Lift height 6990 Values Quality Rating 3

Mechanical

Character.

Load Centre (c) 500 mm Operating mode (Characteristic) Seated

Weights

Service weight (Total weight ) 3446 kg

Wheels

Tyres type Polyurethane

Dimensions

Lift height (h3) 6990 mm Extended height (h4) 7990 mm Height of overhead guard (cabin) 2120 mm 310 mm Height of reach legs (h8) Overall length (I1) 2240 mm Length to fork face (I2) 1240 mm Overall width (b1/b2) 1280 mm Forks length (I) 1000 mm DIN 15173 / 2A Fork carriage (class) Fork carriage width (b3) 870 mm Width between legs (b4) 930 mm 500 mm Reach travel (I4) Length of chasis (I7) 1750 mm Collapsed height (h1) 2930 mm Forks height (s) 45 mm 100 mm Forks width (e) Auxiliary lift (h9) 2410 mm

Attachment

Attachments (Has attachment) Sideshift and Forks.
Attachment type (Attachment type) Sideshifts

Engine

Engine type (Engine type) electric

Opinion

Location

Extras

Extras Hyds SS, LED Light. Extras Hyds 3rd & 4th