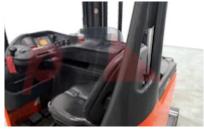

## Specification

354133 Stock No REACH Туре LINDE Make Model R14-01 1120 2015 Year 3F699 Euromast Hours 5452 Capacity 1400 kg Lift height 6990 Values Quality Rating 3

Mechanical

Character.

Load Centre (c) 500 mm Operating mode (Characteristic) Seated

Weights

Service weight (Total weight ) 3446 kg

Wheels

Tyres type Polyurethane

Dimensions

Lift height (h3) 6990 mm Extended height (h4) 7990 mm Height of overhead guard (cabin) 2120 mm 310 mm Height of reach legs (h8) Overall length (I1) 2240 mm Length to fork face (I2) 1240 mm Overall width (b1/b2) 1280 mm Forks length (I) 1000 mm DIN 15173 / 2A Fork carriage (class) Fork carriage width (b3) 870 mm Width between legs (b4) 930 mm 500 mm Reach travel (I4) Length of chasis (I7) 1750 mm Collapsed height (h1) 2930 mm Forks height (s) 45 mm 100 mm Forks width (e) Auxiliary lift (h9) 2410 mm