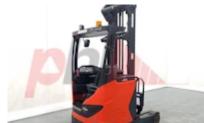

## Specification

354133 Stock No REACH Туре LINDE Make Model R14-01 1120 2015 Year 3F699 Euromast Hours 5452 Capacity 1400 kg Lift height 6990 Values Quality Rating 3

Mechanical

Character.

Load Centre (c) 500 mm Operating mode (Characteristic) Seated

Weights

Service weight (Total weight ) 3446 kg

Wheels

Tyres type Polyurethane

Dimensions

Lift height (h3) 6990 mm Extended height (h4) 7990 mm Height of overhead guard (cabin) 2120 mm 310 mm Height of reach legs (h8) Overall length (I1) 2240 mm Length to fork face (I2) 1240 mm Overall width (b1/b2) 1280 mm Forks length (I) 1000 mm DIN 15173 / 2A Fork carriage (class) Fork carriage width (b3) 870 mm Width between legs (b4) 930 mm 500 mm Reach travel (I4) Length of chasis (I7) 1750 mm Collapsed height (h1) 2930 mm Forks height (s) 45 mm 100 mm Forks width (e) Auxiliary lift (h9) 2410 mm