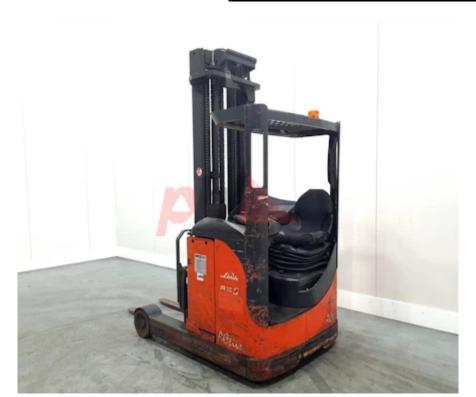

## Specification

352067 Stock No REACH Туре LINDE Make Model R16 115 2004 Year 3F660 Euromast Hours 0 1600 kg Capacity Lift height 6600 Values Quality Rating 0

Mechanical

Character

Operating mode (Characteristic) Seated

Weights

Service weight (Total weight ) 3230 kg

Wheels

Tyres type Polyurethane

Dimensions

1920 mm Free lift (h2) Lift height (h3) 6600 mm Extended height (h4) 7600 mm Height of overhead guard (cabin) 2110 mm (h6) 310 mm Height of reach legs (h8) Overall length (I1) 2500 mm 1500 mm Length to fork face (I2) Overall width (b1/b2) 1250 mm Forks length (I) 1000 mm DIN 15173 / 2A Fork carriage (class) Fork carriage width (b3) 830 mm Width between legs (b4) 922 mm 530 mm Reach travel (I4) Ground clearance, mast (m1) 75 mm Turning radius (Wa) 1540 mm

Performance

Forks height (s)

Collapsed height (h1)

electromagnetic Service brake

Drive

Battery weight 986 kg 6.5 kW Drive motor (60 min rating) Lift motor (15% rating) 10 kW Battery class British Standard 48V / 620Ah V/Ah Battery voltage/capacity **GNB MARATHON** Battery (Acc. to DIN) CLASSIC