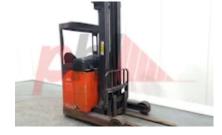

## Specification

352067 Stock No REACH Туре LINDE Make Model R16 115 2004 Year 3F660 Euromast Hours 0 1600 kg Capacity Lift height 6600 Values Quality Rating 0

Mechanical

Character

Operating mode (Characteristic) Seated

Weights

Service weight (Total weight ) 3230 kg

Wheels

Tyres type Polyurethane

Dimensions

1920 mm Free lift (h2) Lift height (h3) 6600 mm Extended height (h4) 7600 mm Height of overhead guard (cabin) 2110 mm (h6) 310 mm Height of reach legs (h8) Overall length (I1) 2500 mm 1500 mm Length to fork face (I2) Overall width (b1/b2) 1250 mm Forks length (I) 1000 mm DIN 15173 / 2A Fork carriage (class) Fork carriage width (b3) 830 mm Width between legs (b4) 922 mm 530 mm Reach travel (I4) Ground clearance, mast (m1) 75 mm Turning radius (Wa) 1540 mm

Performance

Forks height (s)

Collapsed height (h1)

electromagnetic Service brake

Drive

Battery weight 986 kg 6.5 kW Drive motor (60 min rating) Lift motor (15% rating) 10 kW Battery class British Standard 48V / 620Ah V/Ah Battery voltage/capacity **GNB MARATHON** Battery (Acc. to DIN) CLASSIC

Attachments (Has attachment) Sideshift and Forks. Attachment type (Attachment type) Sideshifts

Engine

Engine type (Engine type) electric

Opinion

Location

Extras Extras Extras Hyds

SS 3rd & 4th To carriage

Visual

Battery Battery Year (Battery Year of Manufacture)

Appearance: Good Appearance for age. Seat worn, arm rest cushion ripped

Mechanical Status: Good operating condition.

More: Click here for more photos

2750 mm