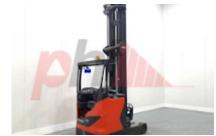

## Specification

350798 Stock No REACH Туре LINDE Make Model R16HD-01 1120 Year 2015 3F1015 Euromast 1927 Hours 1600 kg Capacity Lift height 10150

Values **Quality Rating** 

4

Mechanical

Character.

400-600 mm Load Centre (c) Operating mode (Characteristic) Seated

Weights

4271 kg Service weight (Total weight )

Wheels

Tyres type Polyurethane

Dimensions Free lift (h2) Lift height (h3)

3200 mm 10150 mm Extended height (h4) 10970 mm Height of overhead guard (cabin) 2090 mm

Height of reach legs (h8) 310 mm Overall length (I1) 2450 mm Length to fork face (I2) 1250 mm 1275 mm Overall width (b1/b2) Forks length (I) 1200 mm DIN 15173 / 2A Fork carriage (class) Fork carriage width (b3) 870 mm

Width between legs (b4) 910 mm Reach travel (I4) 465 mm 4160 mm Collapsed height (h1)

Performance

Service brake electromagnetic

Drive

986 kg Battery weight Drive motor (60 min rating) 6.5 kW Battery class British Standard Battery voltage/capacity 48V / 560Ah V/Ah GNB MARATHON Battery (Acc. to DIN) CLASSIC

Attachments (Has attachment) Sideshift and Forks. Attachment type (Attachment type) Sideshifts

Engine type (Engine type) electric

Opinion

Location

Extras

Extras SS, Glass Top Screen. Extras Hyds 3rd & 4th

Visual

Battery Year (Battery Year of Manufacture)

Appearance: Very good appearance

Mechanical Status: Very good working order, genuine hours.

More: Click here for more photos