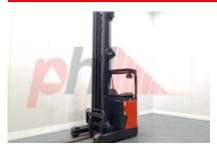

Weights

4271 kg Service weight (Total weight )

Wheels

Tyres type Polyurethane

Dimensions Free lift (h2) Lift height (h3)

3200 mm 10150 mm Extended height (h4) 10970 mm Height of overhead guard (cabin) 2090 mm

Height of reach legs (h8) 310 mm Overall length (I1) 2450 mm Length to fork face (I2) 1250 mm 1275 mm Overall width (b1/b2) Forks length (I) 1200 mm DIN 15173 / 2A Fork carriage (class) Fork carriage width (b3) 870 mm

Width between legs (b4) 910 mm Reach travel (I4) 465 mm 4160 mm Collapsed height (h1)

Performance

Service brake electromagnetic

Drive

986 kg Battery weight Drive motor (60 min rating) 6.5 kW Battery class British Standard Battery voltage/capacity 48V / 560Ah V/Ah GNB MARATHON Battery (Acc. to DIN) CLASSIC