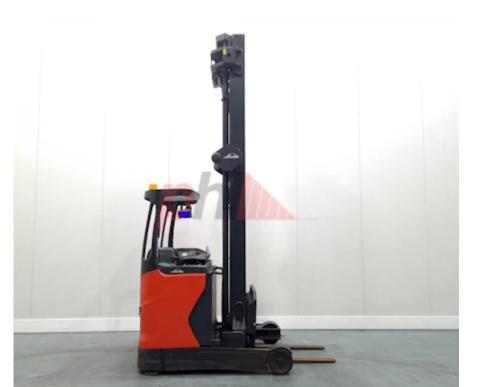

## Specification

350798 Stock No REACH Туре LINDE Make Model R16HD-01 1120 Year 2015 3F1015 Euromast 1927 Hours 1600 kg Capacity Lift height 10150

Values **Quality Rating** 

4

Mechanical

Character.

400-600 mm Load Centre (c) Operating mode (Characteristic) Seated

Weights

4271 kg Service weight (Total weight )

Wheels

Tyres type Polyurethane

Dimensions Free lift (h2) Lift height (h3)

3200 mm 10150 mm Extended height (h4) 10970 mm Height of overhead guard (cabin) 2090 mm

Height of reach legs (h8) 310 mm Overall length (I1) 2450 mm Length to fork face (I2) 1250 mm 1275 mm Overall width (b1/b2) Forks length (I) 1200 mm DIN 15173 / 2A Fork carriage (class) Fork carriage width (b3) 870 mm

Width between legs (b4) 910 mm Reach travel (I4) 465 mm 4160 mm Collapsed height (h1)

Performance

Service brake electromagnetic

Drive

986 kg Battery weight Drive motor (60 min rating) 6.5 kW Battery class British Standard Battery voltage/capacity 48V / 560Ah V/Ah GNB MARATHON Battery (Acc. to DIN) CLASSIC

Attachments (Has attachment) Sideshift and Forks. Attachment type (Attachment type) Sideshifts

Engine type (Engine type) electric

Opinion

Location

Extras

Extras SS, Glass Top Screen. Extras Hyds 3rd & 4th

Visual