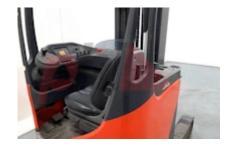

## Specification

350798 Stock No REACH Туре LINDE Make Model R16HD-01 1120 Year 2015 3F1015 Euromast 1927 Hours 1600 kg Capacity Lift height 10150

Values **Quality Rating** 

4

Mechanical

Character.

400-600 mm Load Centre (c) Operating mode (Characteristic) Seated

Attachments (Has attachment) Sideshift and Forks. Attachment type (Attachment type) Sideshifts

Engine type (Engine type) electric

Opinion

Location

Extras

Extras SS, Glass Top Screen. Extras Hyds 3rd & 4th

Visual