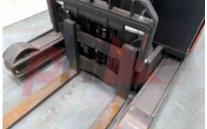

Height of reach legs (h8) 310 mm Overall length (I1) 2450 mm Length to fork face (I2) 1250 mm 1275 mm Overall width (b1/b2) Forks length (I) 1200 mm DIN 15173 / 2A Fork carriage (class) Fork carriage width (b3) 870 mm

Width between legs (b4) 910 mm Reach travel (I4) 465 mm 4160 mm Collapsed height (h1)

Performance

Service brake electromagnetic

Drive

986 kg Battery weight Drive motor (60 min rating) 6.5 kW Battery class British Standard Battery voltage/capacity 48V / 560Ah V/Ah GNB MARATHON Battery (Acc. to DIN) CLASSIC