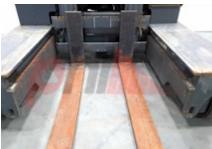

Weights

Service weight (Total weight ) 14500 kg

Wheels

Tyres type Superelastic
Tyres front condition 25%

Dimensions

Lift height (h3) 4500 mm Extended height (h4) 5780 mm Height of overhead guard (cabin) 2600 mm (h6)Overall length (I1) 3035 mm Length to fork face (I2) 1235 mm Overall width (b1/b2) 2810 mm Forks length (I) 1800 mm Fork carriage (class) DIN 15173 / 4A Fork carriage width (b3) 1600 mm Length of chasis (I7) 2710 mm Collapsed height (h1) 3370 mm Forks height (s) 65 mm Forks width (e) 250 mm

Performance

Service brake hydrostatic

Drive

Battery voltage/capacity 12V V/Ah

Attachment

Attachments (Has attachment) Forks.
Attachment type (Attachment type) Forks

Engine

Manufacturer of engine/type VORTEC / V6
Cylinders/Displac. ccm 6 Cylinders.
Engine type (Engine type) gas