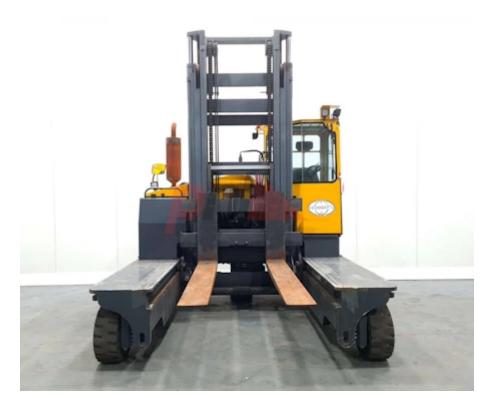

Specification

688669 Stock No Type 4 WAY COMBILIFT Make Model C9000 2010 Year 2W450 Euromast Hours 531 Capacity 9000 kg Lift height 4500 Values **Quality Rating** 4

Mechanical

Character.

Load Centre (c) 600 mm Operating mode (Characteristic) Seated

Weights

Service weight (Total weight ) 14500 kg

Wheels

Tyres type Superelastic
Tyres front condition 25%

Dimensions

Lift height (h3) 4500 mm Extended height (h4) 5780 mm Height of overhead guard (cabin) 2600 mm (h6)Overall length (I1) 3035 mm Length to fork face (I2) 1235 mm Overall width (b1/b2) 2810 mm Forks length (I) 1800 mm Fork carriage (class) DIN 15173 / 4A Fork carriage width (b3) 1600 mm Length of chasis (I7) 2710 mm Collapsed height (h1) 3370 mm Forks height (s) 65 mm Forks width (e) 250 mm

Performance

Service brake hydrostatic

Drive

Battery voltage/capacity 12V V/Ah

Attachment

Attachments (Has attachment) Forks.
Attachment type (Attachment type) Forks

Engine

Manufacturer of engine/type VORTEC / V6
Cylinders/Displac. ccm 6 Cylinders.
Engine type (Engine type) gas