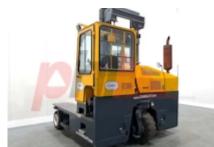

Specification

688669 Stock No Type 4 WAY COMBILIFT Make Model C9000 2010 Year 2W450 Euromast Hours 531 Capacity 9000 kg Lift height 4500 Values **Quality Rating** 4

Mechanical

Character.

Load Centre (c) 600 mm Operating mode (Characteristic) Seated

Weights

Service weight (Total weight ) 14500 kg

Wheels

Tyres type Superelastic
Tyres front condition 25%

Dimensions

Lift height (h3) 4500 mm Extended height (h4) 5780 mm Height of overhead guard (cabin) 2600 mm (h6)Overall length (I1) 3035 mm Length to fork face (I2) 1235 mm Overall width (b1/b2) 2810 mm Forks length (I) 1800 mm Fork carriage (class) DIN 15173 / 4A Fork carriage width (b3) 1600 mm Length of chasis (I7) 2710 mm Collapsed height (h1) 3370 mm Forks height (s) 65 mm Forks width (e) 250 mm

Performance

Service brake hydrostatic

Drive

Battery voltage/capacity 12V V/Ah

Attachment

Attachments (Has attachment) Forks.
Attachment type (Attachment type) Forks

Engine

Manufacturer of engine/type VORTEC / V6
Cylinders/Displac. ccm 6 Cylinders.
Engine type (Engine type) gas

Location

Extras

Extras Hyds Full Cab, Lights, Blue Spot, AC, Cabin Fan. Extras Hyds 3rd & 4th

+44(0) 1784 818181 sales@phl.co.uk https://www.phl.co.uk

**Appearance:** LIKE NEW

Mechanical Status: Very good working order, genuine hours.