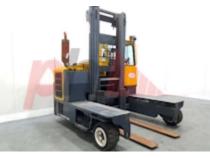

Specification

688669 Stock No Type 4 WAY COMBILIFT Make Model C9000 2010 Year 2W450 Euromast Hours 531 Capacity 9000 kg Lift height 4500 Values **Quality Rating** 4

Mechanical

Character.

Load Centre (c) 600 mm Operating mode (Characteristic) Seated

Weights

Service weight (Total weight ) 14500 kg

Wheels

Tyres type Superelastic
Tyres front condition 25%

Dimensions

Lift height (h3) 4500 mm Extended height (h4) 5780 mm Height of overhead guard (cabin) 2600 mm (h6)Overall length (I1) 3035 mm Length to fork face (I2) 1235 mm Overall width (b1/b2) 2810 mm Forks length (I) 1800 mm Fork carriage (class) DIN 15173 / 4A Fork carriage width (b3) 1600 mm Length of chasis (I7) 2710 mm Collapsed height (h1) 3370 mm Forks height (s) 65 mm Forks width (e) 250 mm

Performance

Service brake hydrostatic

Drive

Battery voltage/capacity 12V V/Ah

Attachment

Attachments (Has attachment) Forks.
Attachment type (Attachment type) Forks

Engine

Manufacturer of engine/type VORTEC / V6
Cylinders/Displac. ccm 6 Cylinders.
Engine type (Engine type) gas