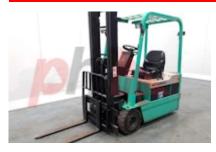

## Specification

578752 Stock No 3 WHEEL Туре MITSUBISHI Make Model FBS18 Year 1998 2F330 Euromast 994 Hours 1750 kg Capacity Lift height 3300 Values 3 Quality Rating 0

Mechanical

Character.

Load Centre (c) 500 mm

Operating mode (Characteristic) Seated

Weights

Service weight (Total weight ) 3525 kg

Wheels

Tyres type Superelastic
Tyres front condition 50%
Tyres rear condition 50%

Dimensions

3300 mm Lift height (h3) Extended height (h4) 4250 mm Height of overhead guard (cabin) 1990 mm (h6) 2860 mm Overall length (I1) Length to fork face (I2) 1960 mm Overall width (b1/b2) 1060 mm Forks length (I) 900 mm DIN 15173 / 2A Fork carriage (class) Fork carriage width (b3) 1000 mm Length of chasis (I7) 1810 mm Collapsed height (h1) 2090 mm 100 mm Forks width (e)

Performance

Service brake hydraulic/mechanical

Drive

Battery weight 1225 kg
Drive motor (60 min rating) 6.2 kW
Battery voltage/capacity 48V / 438Ah V/Ah
Battery (Acc. to DIN) CHLORIDE MOTIVE POWER

Attachment

Attachments (Has attachment) Sideshift and Forks.
Attachment type (Attachment type) Sideshifts

Engine

Engine type (Engine type) electric

Opinion

Location

Extras

Extras Lights, Key Lock Box. Extras Hyds 3rd

Visual

Battery
Battery Serial No
Battery Year (Battery Year of
Manufacture)

AB 0502952 F8 1998

Appearance: Excellent overall appearance for age with very tidy interior .

Mechanical Status: Good working condition