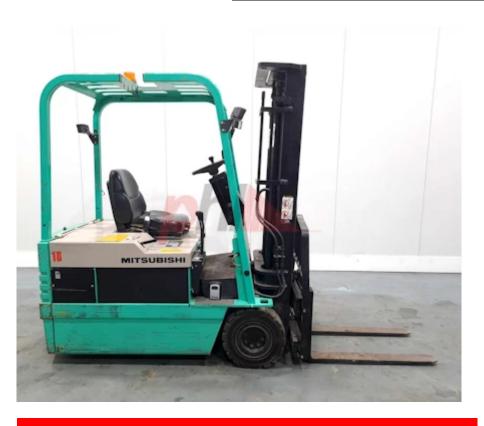

## Specification

578752 Stock No 3 WHEEL Туре MITSUBISHI Make Model FBS18 Year 1998 2F330 Euromast 994 Hours 1750 kg Capacity Lift height 3300 Values 3 Quality Rating 0

Mechanical

Character.

Load Centre (c) 500 mm

Operating mode (Characteristic) Seated

Weights

Service weight (Total weight ) 3525 kg

Wheels

Tyres type Superelastic
Tyres front condition 50%
Tyres rear condition 50%

Dimensions

3300 mm Lift height (h3) Extended height (h4) 4250 mm Height of overhead guard (cabin) 1990 mm (h6) 2860 mm Overall length (I1) Length to fork face (I2) 1960 mm Overall width (b1/b2) 1060 mm Forks length (I) 900 mm DIN 15173 / 2A Fork carriage (class) Fork carriage width (b3) 1000 mm Length of chasis (I7) 1810 mm Collapsed height (h1) 2090 mm 100 mm Forks width (e)

Performance

Service brake hydraulic/mechanical

Drive

Battery weight 1225 kg
Drive motor (60 min rating) 6.2 kW
Battery voltage/capacity 48V / 438Ah V/Ah
Battery (Acc. to DIN) CHLORIDE MOTIVE POWER

Attachment

Attachments (Has attachment) Sideshift and Forks.
Attachment type (Attachment type) Sideshifts

Engine

Engine type (Engine type) electric

Opinion

Location

Extras

Extras Lights, Key Lock Box. Extras Hyds 3rd

Visual

Battery
Battery Serial No
Battery Year (Battery Year of
Manufacture)

AB 0502952 F8 1998

Appearance: Excellent overall appearance for age with very tidy interior .

Mechanical Status: Good working condition