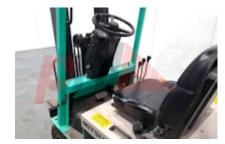

Operating mode (Characteristic) Seated

Weights

Service weight (Total weight ) 3525 kg

Wheels

Tyres type Superelastic
Tyres front condition 50%
Tyres rear condition 50%

Dimensions

3300 mm Lift height (h3) Extended height (h4) 4250 mm Height of overhead guard (cabin) 1990 mm (h6) 2860 mm Overall length (I1) Length to fork face (I2) 1960 mm Overall width (b1/b2) 1060 mm Forks length (I) 900 mm DIN 15173 / 2A Fork carriage (class) Fork carriage width (b3) 1000 mm Length of chasis (I7) 1810 mm Collapsed height (h1) 2090 mm 100 mm Forks width (e)

Battery
Battery Serial No
Battery Year (Battery Year of
Manufacture)

AB 0502952 F8 1998

Appearance: Excellent overall appearance for age with very tidy interior .

Mechanical Status: Good working condition