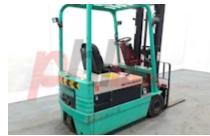

## Specification

578752 Stock No 3 WHEEL Туре MITSUBISHI Make Model FBS18 Year 1998 2F330 Euromast 994 Hours 1750 kg Capacity Lift height 3300 Values 3 Quality Rating 0

Mechanical

Character.

Load Centre (c) 500 mm

Operating mode (Characteristic) Seated

Weights

Service weight (Total weight ) 3525 kg

Wheels

Tyres type Superelastic
Tyres front condition 50%
Tyres rear condition 50%

Dimensions

3300 mm Lift height (h3) Extended height (h4) 4250 mm Height of overhead guard (cabin) 1990 mm (h6) 2860 mm Overall length (I1) Length to fork face (I2) 1960 mm Overall width (b1/b2) 1060 mm Forks length (I) 900 mm DIN 15173 / 2A Fork carriage (class) Fork carriage width (b3) 1000 mm Length of chasis (I7) 1810 mm Collapsed height (h1) 2090 mm 100 mm Forks width (e)

Performance

Service brake hydraulic/mechanical

Drive

Battery weight 1225 kg
Drive motor (60 min rating) 6.2 kW
Battery voltage/capacity 48V / 438Ah V/Ah
Battery (Acc. to DIN) CHLORIDE MOTIVE POWER

Attachment

Attachments (Has attachment) Sideshift and Forks.
Attachment type (Attachment type) Sideshifts

Engine

Engine type (Engine type) electric

Opinion

Location

Extras

Extras Lights, Key Lock Box. Extras Hyds 3rd

Visual

Battery
Battery Serial No
Battery Year (Battery Year of
Manufacture)

AB 0502952 F8 1998

Appearance: Excellent overall appearance for age with very tidy interior .

Mechanical Status: Good working condition