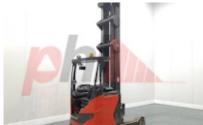

## Specification

359932 Stock No Туре REACH LINDE Make Model R20HD-01 1120 Year 2016 3F1045 Euromast 9272 2000 kg Capacity 10450 Lift height 3 Quality Rating 3

Mechanical

Character.

500 mm Load Centre (c) Operating mode (Characteristic) Seated

Weights

Service weight (Total weight ) 4745 kg

Wheels

Tyres type Polyurethane

Dimensions

Free lift (h2) 3220 mm 10450 mm Lift height (h3) Extended height (h4) 11750 mm Height of overhead guard (cabin) 2110 mm 385 mm Height of reach legs (h8) Overall length (I1) 2580 mm Length to fork face (I2) 1380 mm Overall width (b1/b2) 1280 mm Forks length (I) 1200 mm Fork carriage (class) DIN 15173 / 2A Fork carriage width (b3) 870 mm Width between legs (b4) 925 mm Reach travel (I4) 695 mm Length of chasis (I7) 1980 mm Collapsed height (h1) 4300 mm