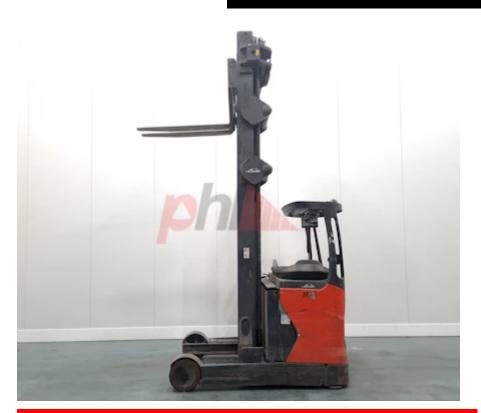

## Specification

359932 Stock No Туре REACH LINDE Make Model R20HD-01 1120 Year 2016 3F1045 Euromast 9272 2000 kg Capacity 10450 Lift height 3 Quality Rating 3

Mechanical

Character.

500 mm Load Centre (c) Operating mode (Characteristic) Seated

Weights

Service weight (Total weight ) 4745 kg

Wheels

Tyres type Polyurethane

Dimensions

Free lift (h2) 3220 mm 10450 mm Lift height (h3) Extended height (h4) 11750 mm Height of overhead guard (cabin) 2110 mm 385 mm Height of reach legs (h8) Overall length (I1) 2580 mm Length to fork face (I2) 1380 mm Overall width (b1/b2) 1280 mm Forks length (I) 1200 mm Fork carriage (class) DIN 15173 / 2A Fork carriage width (b3) 870 mm Width between legs (b4) 925 mm Reach travel (I4) 695 mm Length of chasis (I7) 1980 mm Collapsed height (h1) 4300 mm

Performance

Forks height (s)

Forks width (e)

Service brake electromagnetic

Drive

1175 kg Battery weight Drive motor (60 min rating) 6.5 kW Battery class **British Standard** Battery voltage/capacity 48V / 775Ah V/Ah TRIATHLON Battery (Acc. to DIN)