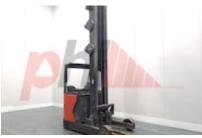

## Specification

354837 Stock No REACH Type LINDE Make Model R20HD-01 1120 2016 Year Euromast 3F1045 10165 Hours Capacity 2000 kg 10450 Lift height

**Quality Rating** 

Values

Mechanical Character.

500 mm Load Centre (c) Operating mode (Characteristic) Seated

Weights

Service weight (Total weight ) 4745 kg

Wheels Tyres type

Polyurethane

Dimensions Free lift (h2) 3220 mm Lift height (h3) 10450 mm Extended height (h4) 11750 mm Height of overhead guard (cabin) (h6) 2110 mm 385 mm Height of reach legs (h8) Overall length (I1) 2580 mm Length to fork face (I2) 1380 mm Overall width (b1/b2) 1280 mm Forks length (I) 1200 mm Fork carriage (class) DIN 15173 / 2A Fork carriage width (b3) 870 mm Width between legs (b4) 925 mm Reach travel (I4) 695 mm Length of chasis (I7) 1980 mm Collapsed height (h1) 4300 mm