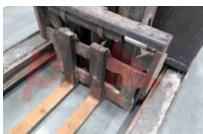

Weights

Service weight (Total weight ) 4745 kg

Wheels Tyres type

Polyurethane

Dimensions Free lift (h2) 3220 mm Lift height (h3) 10450 mm Extended height (h4) 11750 mm Height of overhead guard (cabin) (h6) 2110 mm 385 mm Height of reach legs (h8) Overall length (I1) 2580 mm Length to fork face (I2) 1380 mm Overall width (b1/b2) 1280 mm Forks length (I) 1200 mm Fork carriage (class) DIN 15173 / 2A Fork carriage width (b3) 870 mm Width between legs (b4) 925 mm Reach travel (I4) 695 mm Length of chasis (I7) 1980 mm Collapsed height (h1) 4300 mm

Attachment

Attachments (Has attachment) Sideshift and Forks. Attachment type (Attachment type) Sideshifts

Engine

Engine type (Engine type) electric

Location

Extras

SS, Camera, Blue Extras Spot, Height Referencing. Extras Hyds 3rd & 4th