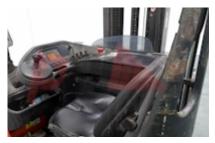

## Specification

354837 Stock No REACH Type LINDE Make Model R20HD-01 1120 2016 Year Euromast 3F1045 10165 Hours Capacity 2000 kg 10450 Lift height

**Quality Rating** 

Values

Mechanical Character.

500 mm Load Centre (c) Operating mode (Characteristic) Seated

Attachment

Attachments (Has attachment) Sideshift and Forks. Attachment type (Attachment type) Sideshifts

Engine

Engine type (Engine type) electric

Location

Extras

SS, Camera, Blue Extras Spot, Height Referencing. Extras Hyds 3rd & 4th