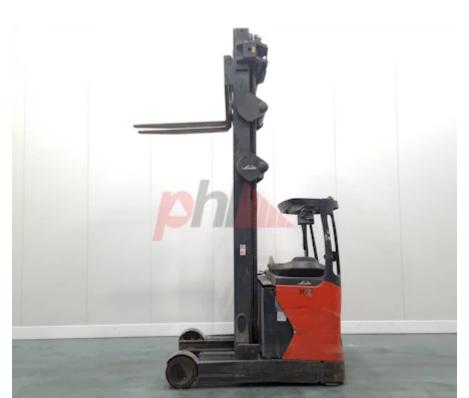

## Specification

354837 Stock No REACH Type LINDE Make Model R20HD-01 1120 2016 Year Euromast 3F1045 10165 Hours Capacity 2000 kg 10450 Lift height

**Quality Rating** 

Values

Mechanical Character.

500 mm Load Centre (c) Operating mode (Characteristic) Seated

Weights

Service weight (Total weight ) 4745 kg

Wheels Tyres type

Polyurethane

Dimensions Free lift (h2) 3220 mm Lift height (h3) 10450 mm Extended height (h4) 11750 mm Height of overhead guard (cabin) (h6) 2110 mm 385 mm Height of reach legs (h8) Overall length (I1) 2580 mm Length to fork face (I2) 1380 mm Overall width (b1/b2) 1280 mm Forks length (I) 1200 mm Fork carriage (class) DIN 15173 / 2A Fork carriage width (b3) 870 mm Width between legs (b4) 925 mm Reach travel (I4) 695 mm Length of chasis (I7) 1980 mm Collapsed height (h1) 4300 mm

Performance

Forks height (s)

Forks width (e)

Service brake electromagnetic

Drive

Battery weight 1175 kg 6.5 kW Drive motor (60 min rating) Battery class British Standard Battery voltage/capacity 48V / 775Ah V/Ah Battery (Acc. to DIN) TRIATHLON