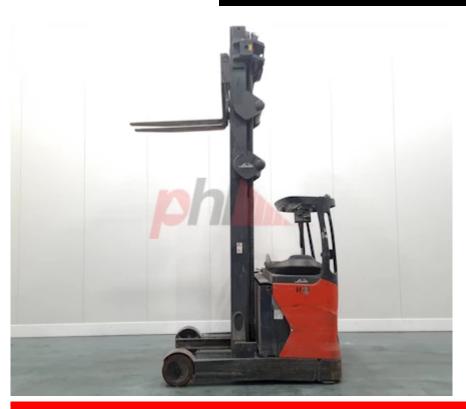

## Specification

Stock No 352528 Туре REACH LINDE Model R20HD-01 1120 Year 2016 3F1045 Euromast 8993 Hours 2000 kg Capacity Lift height 10450 Values 3 Quality Rating

Mechanical

Character. Load Centre (c)

Load Centre (c) 500 mm Operating mode (Characteristic) Seated

Weights

Service weight (Total weight ) 4745 kg

Wheels

Tyres type Polyurethane

Dimensions

Free lift (h2) 3220 mm Lift height (h3) 10450 mm Extended height (h4) 11750 mm Height of overhead guard (cabin) 2110 mm Height of reach legs (h8) 385 mm Overall length (I1) 2580 mm Length to fork face (I2) 1380 mm Overall width (b1/b2) 1280 mm Forks length (I) 1200 mm DIN 15173 / 2A Fork carriage (class) 870 mm Fork carriage width (b3) Width between legs (b4) 925 mm Reach travel (I4) 695 mm Length of chasis (I7) 1980 mm Collapsed height (h1) 4300 mm Forks height (s) 40 mm 100 mm Forks width (e)