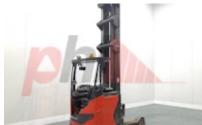

## Specification

Stock No 352528 Туре REACH LINDE Model R20HD-01 1120 Year 2016 3F1045 Euromast 8993 Hours 2000 kg Capacity Lift height 10450 Values 3 Quality Rating

Mechanical

Character. Load Centre (c)

Load Centre (c) 500 mm Operating mode (Characteristic) Seated

Weights

Service weight (Total weight ) 4745 kg

Wheels

Tyres type Polyurethane

Dimensions

Free lift (h2) 3220 mm Lift height (h3) 10450 mm Extended height (h4) 11750 mm Height of overhead guard (cabin) 2110 mm Height of reach legs (h8) 385 mm Overall length (I1) 2580 mm Length to fork face (I2) 1380 mm Overall width (b1/b2) 1280 mm Forks length (I) 1200 mm DIN 15173 / 2A Fork carriage (class) 870 mm Fork carriage width (b3) Width between legs (b4) 925 mm Reach travel (I4) 695 mm Length of chasis (I7) 1980 mm Collapsed height (h1) 4300 mm Forks height (s) 40 mm 100 mm Forks width (e)