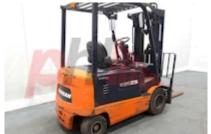

## Specification

Stock No 245355 Туре ELECTRIC DOOSAN Make Model B25X-5 2014 Year Euromast 3F473 3196 Hours Capacity 2500 kg 4730 Lift height Values 3 **Quality Rating** 3

Mechanical

Character.

Load Centre (c) 500 mm Operating mode (Characteristic) Seated

Weights

Service weight (Total weight ) 4932 kg

Wheels

Tyres type Superelastic
Tyres front condition 10%
Tyres rear condition WORN

Dimensions

4730 mm Lift height (h3) Extended height (h4) 5915 mm Height of overhead guard (cabin) 2170 mm Overall length (I1) 3600 mm Length to fork face (I2) 2400 mm Overall width (b1/b2) 1250 mm Forks length (I) 1200 mm DIN 15173 / 2A Fork carriage (class) Fork carriage width (b3) 1100 mm Collapsed height (h1) 2150 mm Forks height (s) 40 mm Forks width (e) 100 mm

Performance

Service brake hydraulic/mechanical

Drive

Battery weight 1564 kg
Battery class British Standard
Battery voltage/capacity 80V / 560Ah V/Ah
Battery (Acc. to DIN) ESPEX

Attachment

Attachments (Has attachment) Sideshift and Forks.
Attachment type (Attachment type) Sideshifts