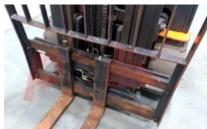

Weights

Service weight (Total weight ) 4932 kg

Wheels

Tyres type Superelastic
Tyres front condition 10%
Tyres rear condition WORN

Dimensions

4730 mm Lift height (h3) Extended height (h4) 5915 mm Height of overhead guard (cabin) 2170 mm Overall length (I1) 3600 mm Length to fork face (I2) 2400 mm Overall width (b1/b2) 1250 mm Forks length (I) 1200 mm DIN 15173 / 2A Fork carriage (class) Fork carriage width (b3) 1100 mm Collapsed height (h1) 2150 mm Forks height (s) 40 mm Forks width (e) 100 mm

Performance

Service brake hydraulic/mechanical

Drive

Battery weight 1564 kg
Battery class British Standard
Battery voltage/capacity 80V / 560Ah V/Ah
Battery (Acc. to DIN) ESPEX

Attachment

Attachments (Has attachment) Sideshift and Forks.
Attachment type (Attachment type) Sideshifts