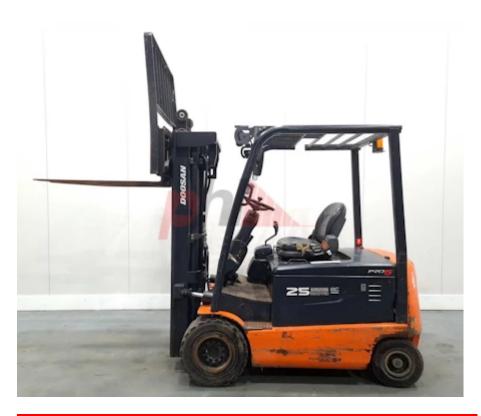

## Specification

Stock No 245355 Туре ELECTRIC DOOSAN Make Model B25X-5 2014 Year Euromast 3F473 3196 Hours Capacity 2500 kg 4730 Lift height Values 3 **Quality Rating** 3

Mechanical

Character.

Load Centre (c) 500 mm Operating mode (Characteristic) Seated

Weights

Service weight (Total weight ) 4932 kg

Wheels

Tyres type Superelastic
Tyres front condition 10%
Tyres rear condition WORN

Dimensions

4730 mm Lift height (h3) Extended height (h4) 5915 mm Height of overhead guard (cabin) 2170 mm Overall length (I1) 3600 mm Length to fork face (I2) 2400 mm Overall width (b1/b2) 1250 mm Forks length (I) 1200 mm DIN 15173 / 2A Fork carriage (class) Fork carriage width (b3) 1100 mm Collapsed height (h1) 2150 mm Forks height (s) 40 mm Forks width (e) 100 mm

Performance

Service brake hydraulic/mechanical

Drive

Battery weight 1564 kg
Battery class British Standard
Battery voltage/capacity 80V / 560Ah V/Ah
Battery (Acc. to DIN) ESPEX

Attachment

Attachments (Has attachment) Sideshift and Forks.
Attachment type (Attachment type) Sideshifts

Engine

Engine type (Engine type) electric

Opinion

Location

Extras

Extras Hyds SS, Lights.

Extras Hyds 3rd

Visual