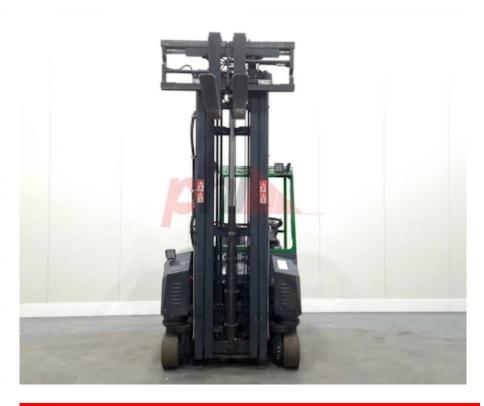

## Specification

Stock No 644417 4 WAY Туре COMBILIFT Make Model CBE2500 Year 2018 3F750 Euromast Hours 1825 Capacity 2500 kg Lift height 7500 Values **Quality Rating** 4

Mechanical

Character.

Load Centre (c) 600 mm Operating mode (Characteristic) Seated

Weights

Service weight (Total weight ) 6500 kg

Wheels

Tyres type Cushion
Tyres front condition 30%
Tyres rear condition 30%

Dimensions

Lift height (h3) 7500 mm Extended height (h4) 8340 mm Height of overhead guard (cabin) 2250 mm 2750 mm Overall length (I1) Length to fork face (I2) 1550 mm Overall width (b1/b2) 1500 mm Forks length (I) 1200-2060 mm DIN 15173 / 3A Fork carriage (class) Fork carriage width (b3) 1400 mm Collapsed height (h1) 3245 mm Forks width (e) 165 mm Auxiliary lift (h9) 2650 mm

Performance Service brake

Service brake hydraulic/electric

Drive

Battery voltage/capacity 48V / 930Ah V/Ah
Battery (Acc. to DIN) GNB MARATHON

Attachment

Attachments (Has attachment)

Attachment type (Attachment type)

Fork Positioners, Sideshift and Forks. Fork positioners, shaft guided

Engine

Engine type (Engine type) electric

Opinion

Location

Extras

Extras Fork Positioner, SS, LED Lights. Extras Hyds 3rd & 4th

Visual