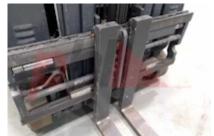

Weights

Service weight (Total weight ) 6500 kg

Wheels

Tyres type Cushion
Tyres front condition 30%
Tyres rear condition 30%

Dimensions

Lift height (h3) 7500 mm Extended height (h4) 8340 mm Height of overhead guard (cabin) 2250 mm 2750 mm Overall length (I1) Length to fork face (I2) 1550 mm Overall width (b1/b2) 1500 mm Forks length (I) 1200-2060 mm DIN 15173 / 3A Fork carriage (class) Fork carriage width (b3) 1400 mm Collapsed height (h1) 3245 mm Forks width (e) 165 mm Auxiliary lift (h9) 2650 mm

Fork Positioners, Sideshift and Forks. Fork positioners, shaft guided

Engine

Engine type (Engine type) electric

Opinion

Location

Extras

Extras Fork Positioner, SS, LED Lights. Extras Hyds 3rd & 4th

Visual