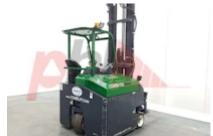

## Specification

Stock No 644417 4 WAY Туре COMBILIFT Make Model CBE2500 Year 2018 3F750 Euromast Hours 1825 Capacity 2500 kg Lift height 7500 Values **Quality Rating** 4

Mechanical

Character.

Load Centre (c) 600 mm Operating mode (Characteristic) Seated

Weights

Service weight (Total weight ) 6500 kg

Wheels

Tyres type Cushion
Tyres front condition 30%
Tyres rear condition 30%

Dimensions

Lift height (h3) 7500 mm Extended height (h4) 8340 mm Height of overhead guard (cabin) 2250 mm 2750 mm Overall length (I1) Length to fork face (I2) 1550 mm Overall width (b1/b2) 1500 mm Forks length (I) 1200-2060 mm DIN 15173 / 3A Fork carriage (class) Fork carriage width (b3) 1400 mm Collapsed height (h1) 3245 mm Forks width (e) 165 mm Auxiliary lift (h9) 2650 mm