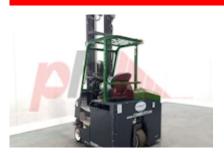

## Specification

Stock No 644417 4 WAY Туре COMBILIFT Make Model CBE2500 Year 2018 3F750 Euromast Hours 1825 Capacity 2500 kg Lift height 7500 Values **Quality Rating** 4

Mechanical

Character.

Load Centre (c) 600 mm Operating mode (Characteristic) Seated

Weights

Service weight (Total weight ) 6500 kg

Wheels

Tyres type Cushion
Tyres front condition 30%
Tyres rear condition 30%

Dimensions

Lift height (h3) 7500 mm Extended height (h4) 8340 mm Height of overhead guard (cabin) 2250 mm 2750 mm Overall length (I1) Length to fork face (I2) 1550 mm Overall width (b1/b2) 1500 mm Forks length (I) 1200-2060 mm DIN 15173 / 3A Fork carriage (class) Fork carriage width (b3) 1400 mm Collapsed height (h1) 3245 mm Forks width (e) 165 mm Auxiliary lift (h9) 2650 mm

Performance Service brake

Service brake hydraulic/electric

Drive

Battery voltage/capacity 48V / 930Ah V/Ah
Battery (Acc. to DIN) GNB MARATHON

Attachment

Attachments (Has attachment)

Attachment type (Attachment type)