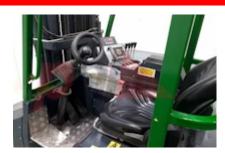

Performance Service brake

Service brake hydraulic/electric

Drive

Battery voltage/capacity 48V / 930Ah V/Ah
Battery (Acc. to DIN) GNB MARATHON

Attachment

Attachments (Has attachment)

Attachment type (Attachment type)

Fork Positioners, Sideshift and Forks. Fork positioners, shaft guided

Engine

Engine type (Engine type) electric

Opinion

Location

Extras

Extras Fork Positioner, SS, LED Lights. Extras Hyds 3rd & 4th

Visual

Battery
Battery Serial No
Battery Year (Battery Year of
Manufacture)

1101451651/02

Appearance: Good Appearance for age.

Mechanical Status: Very good working order

More: Click here for more photos