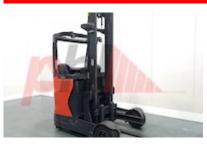

## Specification

356130 Stock No REACH Туре LINDE Make R14G-01 1120 Model 2016 Year 2W433 Euromast Hours 1974 Capacity 1400 kg Lift height 4330

Values Quality Rating

4

3425 kg

2855 mm

electromagnetic

45 mm

Mechanical

Character. Load Centre (c) 500 mm Operating mode (Characteristic) Seated

Weights Service weight (Total weight )

Wheels Tyres type Superelastic

Dimensions Lift height (h3) 4330 mm Extended height (h4) 5030 mm Height of overhead guard (cabin) 2210 mm 460 mm Height of reach legs (h8) Overall length (I1) 2330 mm Length to fork face (I2) 1340 mm Overall width (b1/b2) 1400 mm Forks length (I) 990 mm DIN 15173 / 2A Fork carriage (class) Fork carriage width (b3) 830 mm Width between legs (b4) 920 mm 600 mm Reach travel (I4)