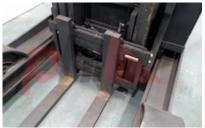

Mechanical

Character. Load Centre (c) 500 mm Operating mode (Characteristic) Seated

Weights Service weight (Total weight )

Wheels Tyres type Superelastic

Dimensions Lift height (h3) 4330 mm Extended height (h4) 5030 mm Height of overhead guard (cabin) 2210 mm 460 mm Height of reach legs (h8) Overall length (I1) 2330 mm Length to fork face (I2) 1340 mm Overall width (b1/b2) 1400 mm Forks length (I) 990 mm DIN 15173 / 2A Fork carriage (class) Fork carriage width (b3) 830 mm Width between legs (b4) 920 mm 600 mm Reach travel (I4)

Forks width (e) 100 mm Performance

Collapsed height (h1)

Forks height (s)

Service brake

Drive Battery weight 984 kg Drive motor (60 min rating) 6.5 kW British Standard Battery class Battery voltage/capacity 48V / 620Ah V/Ah GNB MARATHON CLASSIC Battery (Acc. to DIN)