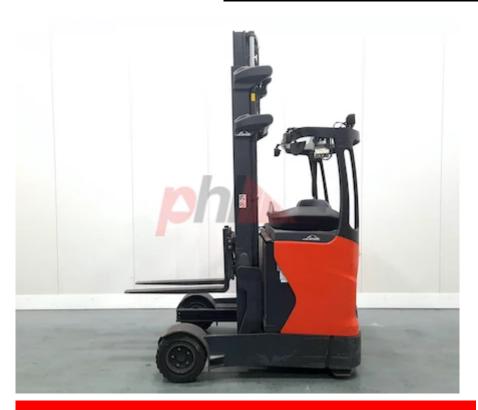

## Specification

356130 Stock No REACH Туре LINDE Make R14G-01 1120 Model 2016 Year 2W433 Euromast Hours 1974 Capacity 1400 kg Lift height 4330

Values Quality Rating

4

3425 kg

2855 mm

electromagnetic

45 mm

Mechanical

Character. Load Centre (c) 500 mm Operating mode (Characteristic) Seated

Weights Service weight (Total weight )

Wheels Tyres type Superelastic

Dimensions Lift height (h3) 4330 mm Extended height (h4) 5030 mm Height of overhead guard (cabin) 2210 mm 460 mm Height of reach legs (h8) Overall length (I1) 2330 mm Length to fork face (I2) 1340 mm Overall width (b1/b2) 1400 mm Forks length (I) 990 mm DIN 15173 / 2A Fork carriage (class) Fork carriage width (b3) 830 mm Width between legs (b4) 920 mm 600 mm Reach travel (I4)

Forks width (e) 100 mm Performance

Collapsed height (h1)

Forks height (s)

Service brake

Drive Battery weight 984 kg Drive motor (60 min rating) 6.5 kW British Standard Battery class Battery voltage/capacity 48V / 620Ah V/Ah GNB MARATHON CLASSIC Battery (Acc. to DIN)

Attachment Attachments (Has attachment) Sideshift and Forks. Attachment type (Attachment type) Sideshifts

Engine

Engine type (Engine type) electric

Opinion

Location

Extras

SS, LED Lights, Blue Spot, Armour Glass Extras Top Screen, Load Scales..