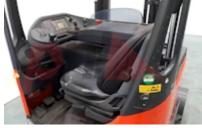

Mechanical

Character. Load Centre (c) 500 mm Operating mode (Characteristic) Seated

Weights Service weight (Total weight )

Wheels Tyres type Superelastic

Dimensions Lift height (h3) 4330 mm Extended height (h4) 5030 mm Height of overhead guard (cabin) 2210 mm 460 mm Height of reach legs (h8) Overall length (I1) 2330 mm Length to fork face (I2) 1340 mm Overall width (b1/b2) 1400 mm Forks length (I) 990 mm DIN 15173 / 2A Fork carriage (class) Fork carriage width (b3) 830 mm Width between legs (b4) 920 mm 600 mm Reach travel (I4)

Attachment Attachments (Has attachment) Sideshift and Forks. Attachment type (Attachment type) Sideshifts

Engine

Engine type (Engine type) electric

Opinion

Location

Extras

SS, LED Lights, Blue Spot, Armour Glass Extras Top Screen, Load Scales..