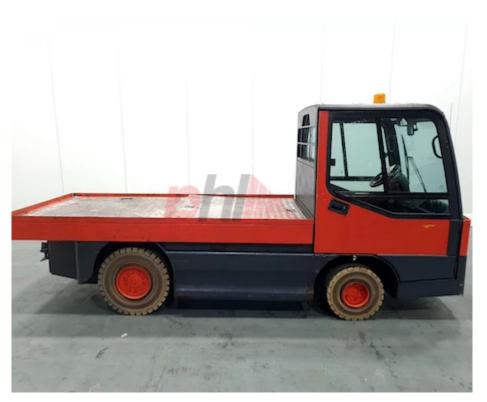

## Specification

| Stock No                         | 366043                  |
|----------------------------------|-------------------------|
| Туре                             | TOW TRACTOR             |
| Make                             | LINDE                   |
| Model                            | W20 127                 |
| Year                             | 2006                    |
| Euromast                         |                         |
| Hours                            | 0                       |
| Capacity                         | 2000 kg                 |
| Values                           |                         |
| Quality Rating                   | 3                       |
| Mechanical                       |                         |
| Character.                       |                         |
| Operating mode (Characteristic)  | Seated                  |
| Towed load capacity (Q)          | 2.9 / 3.5 t             |
| Rated drawbar pull (F)           | 6000 N                  |
|                                  |                         |
| Weights                          |                         |
| Service weight (Total weight )   | 3339 kg                 |
|                                  |                         |
| Wheels                           |                         |
| Tyres type                       | Superelastic            |
| Dimensions                       |                         |
| Height of overhead guard (cabin) |                         |
| (h6)                             | 1800 mm                 |
| Overall length (I1)              | 3900 mm                 |
| Overall width (b1/b2)            | 1305 mm                 |
| Towing coupling height (h10)     | 305 - 365 mm            |
| Collapsed height (h1)            | 1800 mm                 |
|                                  |                         |
| Performance                      |                         |
| Service brake                    | electromagnetic         |
| Drive                            |                         |
| Battery weight                   | 901 kg                  |
| Drive motor (60 min rating)      | 5 kW                    |
| Battery class                    | British Standard        |
| Battery voltage/capacity         | 80V / 320Ah V/Ah        |
|                                  |                         |
| Attachment                       |                         |
| Attachments (Has attachment)     | Tow Bar                 |
| Attachment type (Attachment type | e) Other                |
|                                  |                         |
| Engine                           |                         |
| Engine type (Engine type)        | electric                |
| Opinion                          |                         |
| Location                         |                         |
| Evtrac                           |                         |
| Extras                           | Full Cab, Non-Marking   |
| Extras                           | Tires, Lights, Air-Con. |