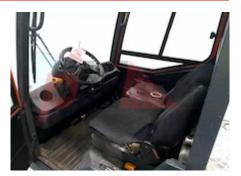

## Specification

| Stock No                         | 366043                  |
|----------------------------------|-------------------------|
| Туре                             | TOW TRACTOR             |
| Make                             | LINDE                   |
| Model                            | W20 127                 |
| Year                             | 2006                    |
| Euromast                         |                         |
| Hours                            | 0                       |
| Capacity                         | 2000 kg                 |
| Values                           |                         |
| Quality Rating                   | 3                       |
| Mechanical                       |                         |
| Character.                       |                         |
| Operating mode (Characteristic)  | Seated                  |
| Towed load capacity (Q)          | 2.9 / 3.5 t             |
| Rated drawbar pull (F)           | 6000 N                  |
|                                  |                         |
| Weights                          |                         |
| Service weight (Total weight )   | 3339 kg                 |
|                                  |                         |
| Wheels                           |                         |
| Tyres type                       | Superelastic            |
| Dimensions                       |                         |
| Height of overhead guard (cabin) |                         |
| (h6)                             | 1800 mm                 |
| Overall length (I1)              | 3900 mm                 |
| Overall width (b1/b2)            | 1305 mm                 |
| Towing coupling height (h10)     | 305 - 365 mm            |
| Collapsed height (h1)            | 1800 mm                 |
|                                  |                         |
| Performance                      |                         |
| Service brake                    | electromagnetic         |
| Drive                            |                         |
| Battery weight                   | 901 kg                  |
| Drive motor (60 min rating)      | 5 kW                    |
| Battery class                    | British Standard        |
| Battery voltage/capacity         | 80V / 320Ah V/Ah        |
|                                  |                         |
| Attachment                       |                         |
| Attachments (Has attachment)     | Tow Bar                 |
| Attachment type (Attachment type | e) Other                |
|                                  |                         |
| Engine                           |                         |
| Engine type (Engine type)        | electric                |
| Opinion                          |                         |
| Location                         |                         |
| Evtrac                           |                         |
| Extras                           | Full Cab, Non-Marking   |
| Extras                           | Tires, Lights, Air-Con. |