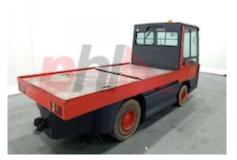

## Specification

| Stock No                         | 366043                  |
|----------------------------------|-------------------------|
| Туре                             | TOW TRACTOR             |
| Make                             | LINDE                   |
| Model                            | W20 127                 |
| Year                             | 2006                    |
| Euromast                         |                         |
| Hours                            | 0                       |
| Capacity                         | 2000 kg                 |
| Values                           |                         |
| Quality Rating                   | 3                       |
| Mechanical                       |                         |
| Character.                       |                         |
| Operating mode (Characteristic)  | Seated                  |
| Towed load capacity (Q)          | 2.9 / 3.5 t             |
| Rated drawbar pull (F)           | 6000 N                  |
|                                  |                         |
| Weights                          |                         |
| Service weight (Total weight )   | 3339 kg                 |
|                                  |                         |
| Wheels                           |                         |
| Tyres type                       | Superelastic            |
| Dimensions                       |                         |
| Height of overhead guard (cabin) |                         |
| (h6)                             | 1800 mm                 |
| Overall length (I1)              | 3900 mm                 |
| Overall width (b1/b2)            | 1305 mm                 |
| Towing coupling height (h10)     | 305 - 365 mm            |
| Collapsed height (h1)            | 1800 mm                 |
|                                  |                         |
| Performance                      |                         |
| Service brake                    | electromagnetic         |
| Drive                            |                         |
| Battery weight                   | 901 kg                  |
| Drive motor (60 min rating)      | 5 kW                    |
| Battery class                    | British Standard        |
| Battery voltage/capacity         | 80V / 320Ah V/Ah        |
|                                  |                         |
| Attachment                       |                         |
| Attachments (Has attachment)     | Tow Bar                 |
| Attachment type (Attachment type | e) Other                |
|                                  |                         |
| Engine                           |                         |
| Engine type (Engine type)        | electric                |
| Opinion                          |                         |
| Location                         |                         |
| Evtrac                           |                         |
| Extras                           | Full Cab, Non-Marking   |
| Extras                           | Tires, Lights, Air-Con. |