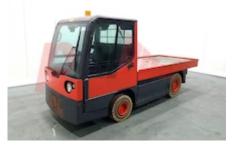

## Specification

| Stock No                         | 366043                  |
|----------------------------------|-------------------------|
| Туре                             | TOW TRACTOR             |
| Make                             | LINDE                   |
| Model                            | W20 127                 |
| Year                             | 2006                    |
| Euromast                         |                         |
| Hours                            | 0                       |
| Capacity                         | 2000 kg                 |
| Values                           |                         |
| Quality Rating                   | 3                       |
| Mechanical                       |                         |
| Character.                       |                         |
| Operating mode (Characteristic)  | Seated                  |
| Towed load capacity (Q)          | 2.9 / 3.5 t             |
| Rated drawbar pull (F)           | 6000 N                  |
|                                  |                         |
| Weights                          |                         |
| Service weight (Total weight )   | 3339 kg                 |
|                                  |                         |
| Wheels                           |                         |
| Tyres type                       | Superelastic            |
| Dimensions                       |                         |
| Height of overhead guard (cabin) |                         |
| (h6)                             | 1800 mm                 |
| Overall length (I1)              | 3900 mm                 |
| Overall width (b1/b2)            | 1305 mm                 |
| Towing coupling height (h10)     | 305 - 365 mm            |
| Collapsed height (h1)            | 1800 mm                 |
|                                  |                         |
| Performance                      |                         |
| Service brake                    | electromagnetic         |
| Drive                            |                         |
| Battery weight                   | 901 kg                  |
| Drive motor (60 min rating)      | 5 kW                    |
| Battery class                    | British Standard        |
| Battery voltage/capacity         | 80V / 320Ah V/Ah        |
|                                  |                         |
| Attachment                       |                         |
| Attachments (Has attachment)     | Tow Bar                 |
| Attachment type (Attachment type | e) Other                |
|                                  |                         |
| Engine                           |                         |
| Engine type (Engine type)        | electric                |
| Opinion                          |                         |
| Location                         |                         |
| Evtrac                           |                         |
| Extras                           | Full Cab, Non-Marking   |
| Extras                           | Tires, Lights, Air-Con. |