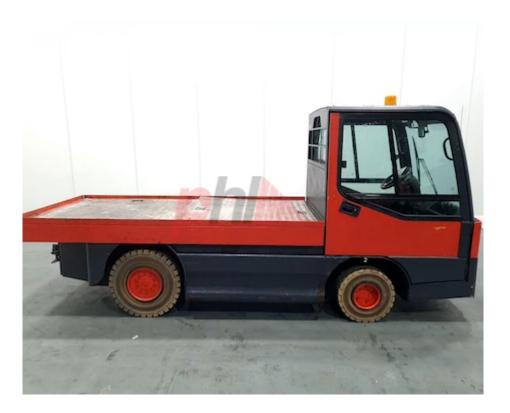

Specification

360265 Stock No Type TOW TRACTOR

LINDE Make

Model W20 127

Year 2003

Euromast Hours

0 2000 kg Capacity

Values

3 **Quality Rating** 

Mechanical

Character.

Operating mode (Characteristic) Seated Towed load capacity (Q) 2.9 / 3.5 t Rated drawbar pull (F) 6000 N

Weights

Service weight (Total weight ) 3339 kg

Wheels

Tyres type Superelastic

**Dimensions** 

Height of overhead guard (cabin) 1800 mm (h6) 3900 mm Overall length (I1) Overall width (b1/b2) 1305 mm

305 - 365 mm

1800 mm

Towing coupling height (h10)

Collapsed height (h1)

Performance

Service brake electromagnetic

Engine

Engine type (Engine type) electric

Opinion

Location

Extras

Full Cab, Non-Marking Extras Tires, Lights, Air-Con. Phone: Email: Website:

+44(0) 1784 818181 sales@phl.co.uk https://www.phl.co.uk

Appearance: Excellent overall appearance