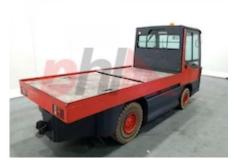

Specification

360265 Stock No Type TOW TRACTOR

LINDE Make

Model W20 127

Year 2003

Euromast Hours

0 2000 kg Capacity

Values

3 **Quality Rating** 

Mechanical

Character.

Operating mode (Characteristic) Seated Towed load capacity (Q) 2.9 / 3.5 t Rated drawbar pull (F) 6000 N

Weights

Service weight (Total weight ) 3339 kg

Wheels

Tyres type Superelastic

**Dimensions** 

Height of overhead guard (cabin) 1800 mm (h6) 3900 mm Overall length (I1) Overall width (b1/b2) 1305 mm

305 - 365 mm

1800 mm

Towing coupling height (h10)

Collapsed height (h1)

Performance

Service brake electromagnetic