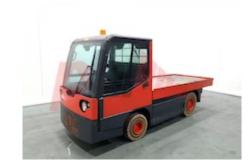

Specification

360265 Stock No Type TOW TRACTOR

LINDE Make

Model W20 127

Year 2003

Euromast Hours

0 2000 kg Capacity

Values

3 **Quality Rating** 

Mechanical

Character.

Operating mode (Characteristic) Seated Towed load capacity (Q) 2.9 / 3.5 t Rated drawbar pull (F) 6000 N

Weights

Service weight (Total weight ) 3339 kg

Wheels

Tyres type Superelastic

**Dimensions** 

Height of overhead guard (cabin) 1800 mm (h6) 3900 mm Overall length (I1) Overall width (b1/b2) 1305 mm

305 - 365 mm

1800 mm

Towing coupling height (h10)

Collapsed height (h1)

Performance

Service brake electromagnetic

Drive

Battery weight 901 kg Drive motor (60 min rating) 5 kW **British Standard** Battery class 80V / 320Ah V/Ah Battery voltage/capacity

Attachment

Attachments (Has attachment) Tow Bar Attachment type (Attachment type) Other

Engine

Engine type (Engine type) electric

Opinion

Location

Extras

Full Cab, Non-Marking Extras Tires, Lights, Air-Con. Phone: Email: Website:

+44(0) 1784 818181 sales@phl.co.uk https://www.phl.co.uk

Appearance: Excellent overall appearance