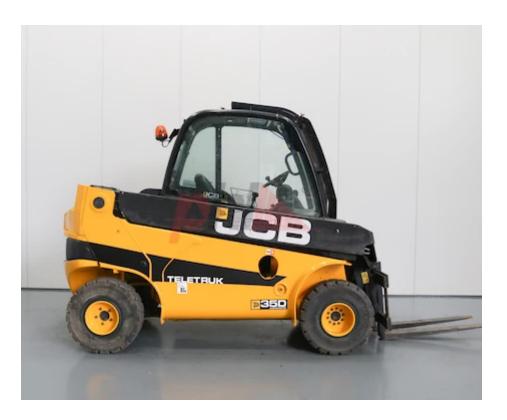

Specification

Stock No 669419
Type TELESCOPIC
Make JCB
Model TLT35D 4X4
Year 2014

Euromast 4M BOOM
Hours 9414
Capacity 3500 kg
Lift height 4400

Values

Quality Rating 3

Mechanical

Character.

Load Centre (c) 500 mm

Operating mode (Characteristic) Seated

Weights

Service weight (Total weight ) 5500 kg

Wheels

Tyres type Superelastic
Tyres front condition 90%
Tyres rear condition 75%

Dimensions

Lift height (h3) 4400 mm Height of overhead guard (cabin) 2280 mm Overall length (I1) 4250 mm Length to fork face (I2) 3200 mm Overall width (b1/b2) 1400 mm Forks length (I) 1050 mm Fork carriage (class) DIN 15173 / 3A Fork carriage width (b3) 1200 mm

Drive

Collapsed height (h1)

Drive motor (60 min rating) 46 kW Battery voltage/capacity 12V V/Ah

2280 mm

Engine

Engine rated power (ISO 1585) 41.7 kW
Cylinders/Displac. ccm 4 Cylinders.
Engine type (Engine type) diesel

Opinion

Location

Extras

Full Cab, Lights,
Extras Quick Detach 4th
Hydraulic.
Extras Hyds 3rd & 4th

Phone: Email: Website: +44(0) 1784 818181 sales@phl.co.uk https://www.phl.co.uk

Appearance: Very good appearance

Mechanical Status: Good condition. Running OK.

More: Click here for more photos