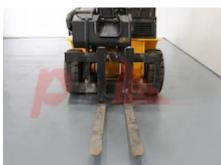

Operating mode (Characteristic) Seated

Weights

Service weight (Total weight ) 5500 kg

Wheels

Tyres type Superelastic
Tyres front condition 90%
Tyres rear condition 75%

Dimensions

Lift height (h3) 4400 mm Height of overhead guard (cabin) 2280 mm Overall length (I1) 4250 mm Length to fork face (I2) 3200 mm Overall width (b1/b2) 1400 mm Forks length (I) 1050 mm Fork carriage (class) DIN 15173 / 3A Fork carriage width (b3) 1200 mm