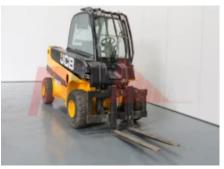

Operating mode (Characteristic) Seated

Weights

Service weight (Total weight ) 5500 kg

Wheels

Tyres type Superelastic
Tyres front condition 90%
Tyres rear condition 75%

Dimensions

Lift height (h3) 4400 mm Height of overhead guard (cabin) 2280 mm Overall length (I1) 4250 mm Length to fork face (I2) 3200 mm Overall width (b1/b2) 1400 mm Forks length (I) 1050 mm Fork carriage (class) DIN 15173 / 3A Fork carriage width (b3) 1200 mm

Opinion

Location

Extras

Full Cab, Lights,
Extras Quick Detach 4th
Hydraulic.
Extras Hyds 3rd & 4th

Phone: Email: Website: +44(0) 1784 818181 sales@phl.co.uk https://www.phl.co.uk

Appearance: Very good appearance

Mechanical Status: Good condition. Running OK.

More: Click here for more photos