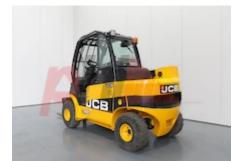

Specification

Stock No 669419
Type TELESCOPIC
Make JCB
Model TLT35D 4X4
Year 2014

Euromast 4M BOOM
Hours 9414
Capacity 3500 kg
Lift height 4400

Values

Quality Rating 3

Mechanical

Character.

Load Centre (c) 500 mm

Operating mode (Characteristic) Seated

Weights

Service weight (Total weight ) 5500 kg

Wheels

Tyres type Superelastic
Tyres front condition 90%
Tyres rear condition 75%

Dimensions

Lift height (h3) 4400 mm Height of overhead guard (cabin) 2280 mm Overall length (I1) 4250 mm Length to fork face (I2) 3200 mm Overall width (b1/b2) 1400 mm Forks length (I) 1050 mm Fork carriage (class) DIN 15173 / 3A Fork carriage width (b3) 1200 mm

Drive

Collapsed height (h1)

Drive motor (60 min rating) 46 kW Battery voltage/capacity 12V V/Ah

2280 mm

Engine

Engine rated power (ISO 1585) 41.7 kW
Cylinders/Displac. ccm 4 Cylinders.
Engine type (Engine type) diesel

Opinion

Location

Extras

Full Cab, Lights,
Extras Quick Detach 4th
Hydraulic.
Extras Hyds 3rd & 4th

Phone: Email: Website: +44(0) 1784 818181 sales@phl.co.uk https://www.phl.co.uk

Appearance: Very good appearance