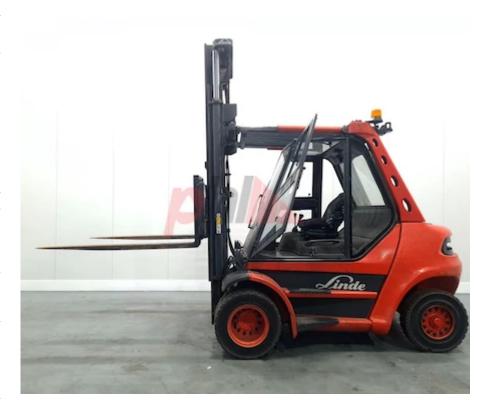

## Specification

|       | 327740    |
|-------|-----------|
|       | DIESEL    |
| LINDE |           |
|       | H70-03    |
|       | 2007      |
|       | 2W415     |
|       | 4458      |
|       | 7000 kg   |
|       | 4150      |
|       |           |
|       | 3         |
|       |           |
|       |           |
|       | 500 mm    |
|       | Seated    |
|       |           |
|       | 10940 kg  |
|       |           |
|       | Pneumatic |
|       | 80%       |
|       | 70%       |
|       | LINDE     |

| Dimensions                               |                |
|------------------------------------------|----------------|
| Lift height (h3)                         | 4150 mm        |
| Extended height (h4)                     | 5320 mm        |
| Height of overhead guard (cabin)<br>(h6) | 2750 mm        |
| Overall length (l1)                      | 5100 mm        |
| Length to fork face (I2)                 | 3300 mm        |
| Overall width (b1/b2)                    | 2320 mm        |
| Forks length (l)                         | 1800 mm        |
| Fork carriage (class)                    | DIN 15173 / 4A |
| Fork carriage width (b3)                 | 2200 mm        |
| Collapsed height (h1)                    | 3165 mm        |
| Forks height (s)                         | 60 mm          |
| Forks width (e)                          | 150 mm         |
|                                          |                |
|                                          |                |