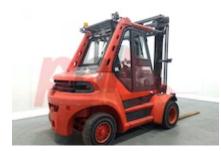

## Specification

|       | 327740    |
|-------|-----------|
|       | DIESEL    |
| LINDE |           |
|       | H70-03    |
|       | 2007      |
|       | 2W415     |
|       | 4458      |
|       | 7000 kg   |
|       | 4150      |
|       |           |
|       | 3         |
|       |           |
|       |           |
|       | 500 mm    |
|       | Seated    |
|       |           |
|       | 10940 kg  |
|       |           |
|       | Pneumatic |
|       | 80%       |
|       | 70%       |
|       | LINDE     |

| Dimensions                               |                |
|------------------------------------------|----------------|
| Lift height (h3)                         | 4150 mm        |
| Extended height (h4)                     | 5320 mm        |
| Height of overhead guard (cabin)<br>(h6) | 2750 mm        |
| Overall length (l1)                      | 5100 mm        |
| Length to fork face (I2)                 | 3300 mm        |
| Overall width (b1/b2)                    | 2320 mm        |
| Forks length (l)                         | 1800 mm        |
| Fork carriage (class)                    | DIN 15173 / 4A |
| Fork carriage width (b3)                 | 2200 mm        |
| Collapsed height (h1)                    | 3165 mm        |
| Forks height (s)                         | 60 mm          |
| Forks width (e)                          | 150 mm         |
|                                          |                |
|                                          |                |

Full Cab, Onboard Generator with Outlet, LED Lights.

3rd & 4th

1

Extras

Extras

Extras Hyds To carriage

Appearance: Excellent overall appearance. Very tidy interior. Mechanical Status: Very Good Mechanical Condition. More: <u>Click here for more photos</u>