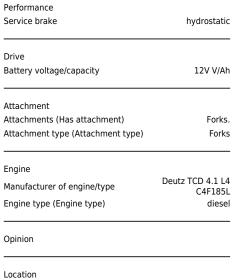

## Specification

|       | 327740    |
|-------|-----------|
|       | DIESEL    |
| LINDE |           |
|       | H70-03    |
|       | 2007      |
|       | 2W415     |
|       | 4458      |
|       | 7000 kg   |
|       | 4150      |
|       |           |
|       | 3         |
|       |           |
|       |           |
|       | 500 mm    |
|       | Seated    |
|       |           |
|       | 10940 kg  |
|       |           |
|       | Pneumatic |
|       | 80%       |
|       | 70%       |
|       | LINDE     |

| Dimensions                               |                |
|------------------------------------------|----------------|
| Lift height (h3)                         | 4150 mm        |
| Extended height (h4)                     | 5320 mm        |
| Height of overhead guard (cabin)<br>(h6) | 2750 mm        |
| Overall length (l1)                      | 5100 mm        |
| Length to fork face (I2)                 | 3300 mm        |
| Overall width (b1/b2)                    | 2320 mm        |
| Forks length (l)                         | 1800 mm        |
| Fork carriage (class)                    | DIN 15173 / 4A |
| Fork carriage width (b3)                 | 2200 mm        |
| Collapsed height (h1)                    | 3165 mm        |
| Forks height (s)                         | 60 mm          |
| Forks width (e)                          | 150 mm         |
|                                          |                |
|                                          |                |