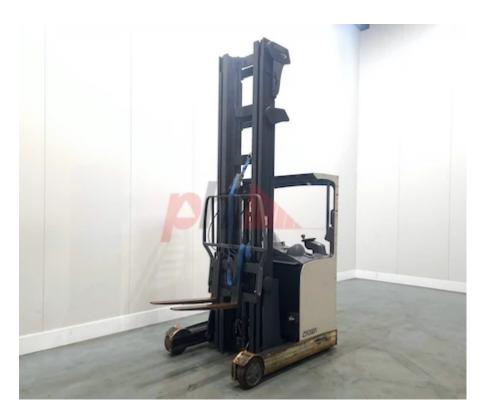

## Specification

Stock No 156333 REACH Туре CROWN Make Model ESR4500 Year 2007 3F885 Euromast Hours 0 Capacity 1400 kg Lift height 8850 Values **Quality Rating** 4

Mechanical

Character.

600 mm Load Centre (c) Operating mode (Characteristic) Seated

Weights

Service weight (Total weight ) 4031 kg

Wheels

Polyurethane Tyres type

Dimensions

Free lift (h2) 3000 mm 8850 mm Lift height (h3) Extended height (h4) 9850 mm Height of overhead guard (cabin) 2120 mm Height of reach legs (h8) 30 mm Overall length (I1) 2550 mm Length to fork face (I2) 1330 mm Overall width (b1/b2) 1290 mm Forks length (I) 1220 mm DIN 15173 / 2A Fork carriage (class) Fork carriage width (b3) 970 mm 220 / 690 mm Fork spread (min/max) (b5) 970 mm Width between legs (b4) 490 mm Reach travel (I4) Length of chasis (I7) 1780 mm 3490 mm Collapsed height (h1) Forks height (s) 40 mm

Performance

Forks width (e)

hydraulic/electric Service brake

100 mm

Drive

Battery weight 986 kg British Standard Battery class Battery voltage/capacity 48V / 560Ah V/Ah HAWKER PERFECT Battery (Acc. to DIN) PLUS

Attachment

Attachments (Has attachment) Sideshift and Forks. Sideshifts Attachment type (Attachment type)

Engine

Engine type (Engine type) electric

Opinion

Location

Extras

Extras SS. Extras Hyds 3rd & 4th

Appearance: Good Appearance for age.

Mechanical Status: Not tested

More: Click here for more photos