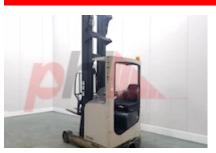

## Specification

Stock No 156333 REACH Туре CROWN Make Model ESR4500 Year 2007 3F885 Euromast Hours 0 Capacity 1400 kg Lift height 8850 Values **Quality Rating** 4

Mechanical

Character.

600 mm Load Centre (c) Operating mode (Characteristic) Seated

Weights

Service weight (Total weight ) 4031 kg

Wheels

Polyurethane Tyres type

Dimensions

Free lift (h2) 3000 mm 8850 mm Lift height (h3) Extended height (h4) 9850 mm Height of overhead guard (cabin) 2120 mm Height of reach legs (h8) 30 mm Overall length (I1) 2550 mm Length to fork face (I2) 1330 mm Overall width (b1/b2) 1290 mm Forks length (I) 1220 mm DIN 15173 / 2A Fork carriage (class) Fork carriage width (b3) 970 mm 220 / 690 mm Fork spread (min/max) (b5) 970 mm Width between legs (b4) 490 mm Reach travel (I4) Length of chasis (I7) 1780 mm 3490 mm Collapsed height (h1) Forks height (s) 40 mm

Performance

Forks width (e)

hydraulic/electric Service brake

100 mm

Drive

Battery weight 986 kg British Standard Battery class Battery voltage/capacity 48V / 560Ah V/Ah HAWKER PERFECT Battery (Acc. to DIN) PLUS

Attachment

Attachments (Has attachment) Sideshift and Forks. Sideshifts Attachment type (Attachment type)

Engine

Engine type (Engine type) electric

Opinion

Location

Extras

Extras SS. Extras Hyds 3rd & 4th

Appearance: Good Appearance for age.

Mechanical Status: Not tested

More: Click here for more photos