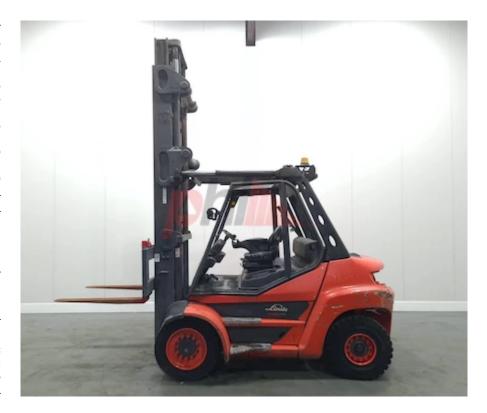

## Specification

Stock No 321940 Туре DIESEL LINDE Make H80D-03 396 Model 2016 2W605 Euromast 3906 Hours 8000 kg Capacity Lift height 6050 Values 3 Quality Rating 0

Mechanical

Character.

Load Centre (c) 500 mm

Operating mode (Characteristic) Seated

Weights

Service weight (Total weight ) 12720 kg

Wheels

Tyres type Superelastic
Tyres front condition WORN
Tyres rear condition 90%

Dimensions

Lift height (h3) 6050 mm Extended height (h4) 7070 mm Height of overhead guard (cabin) 2900 mm 4665 mm Overall length (I1) Length to fork face (I2) 3480 mm Overall width (b1/b2) 2300 mm Forks length (I) 1185 mm Fork carriage (class) DIN 15173 / 4A Fork carriage width (b3) 1800 mm Length of chasis (I7) 3400 mm Collapsed height (h1) 4165 mm Forks height (s) 60 mm Forks width (e) 150 mm

Performance

Service brake hydrostatic

Drive

Drive motor (60 min rating) 85 kW
Battery voltage/capacity 12V V/Ah

Attachment

Attachments (Has attachment) Forks.
Attachment type (Attachment type) Forks

Engine

 
 Manufacturer of engine/type
 DEUTZ / TCD 4.1 L4

 Engine rated power (ISO 1585)
 85 kW

 Rated rpm
 2200 rpm

 Cylinders/Displac. ccm
 6 Cylinders / 4038ccm

 Engine type (Engine type)
 diesel

Opinion

Location

Extras

Extras Top Screen, LED Lights. Extras Hyds 3rd