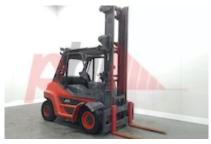

## Specification

Stock No 321940 Туре DIESEL LINDE Make H80D-03 396 Model 2016 2W605 Euromast 3906 Hours 8000 kg Capacity Lift height 6050 Values 3 Quality Rating 0

Mechanical

Character.

Load Centre (c) 500 mm

Operating mode (Characteristic) Seated

Weights

Service weight (Total weight ) 12720 kg

Wheels

Tyres type Superelastic
Tyres front condition WORN
Tyres rear condition 90%

Dimensions

Lift height (h3) 6050 mm Extended height (h4) 7070 mm Height of overhead guard (cabin) 2900 mm 4665 mm Overall length (I1) Length to fork face (I2) 3480 mm Overall width (b1/b2) 2300 mm Forks length (I) 1185 mm Fork carriage (class) DIN 15173 / 4A Fork carriage width (b3) 1800 mm Length of chasis (I7) 3400 mm Collapsed height (h1) 4165 mm Forks height (s) 60 mm Forks width (e) 150 mm