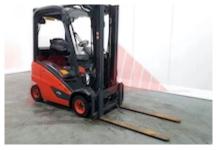

## Specification

| Stock No       | 331337      |
|----------------|-------------|
| Туре           | GAS         |
| Make           | LINDE       |
| Model          | H16T-01 391 |
| Year           | 2016        |
| Euromast       | 3F462       |
| Hours          | 9273        |
| Capacity       | 1600 kg     |
| Lift height    | 4620        |
| Values         | 3           |
| Quality Rating | 4           |
|                |             |

## Mechanical

Character.

Load Centre (c) 500 mm Operating mode (Characteristic) Seated

Weights

Service weight (Total weight ) 3095 kg

Wheels

Tyres type Superelastic
Tyres front condition 50%
Tyres rear condition 50%

Dimensions

4620 mm Lift height (h3) Extended height (h4) 5240 mm Height of overhead guard (cabin) 2140 mm (h6) 3350 mm Overall length (I1) Length to fork face (I2) 2350 mm Overall width (b1/b2) 1200 mm Forks length (I) 1000 mm DIN 15173 / 2A Fork carriage (class) Fork carriage width (b3) 990 mm Collapsed height (h1) 2110 mm Forks height (s) 40 mm Forks width (e) 100 mm Auxiliary lift (h9) 1630 mm

Appearance: Good Appearance

Mechanical Status: Good operating condition.

More: Click here for more photos