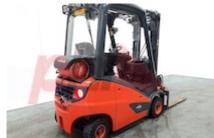

## Specification

| Stock No       | 331337      |
|----------------|-------------|
| Туре           | GAS         |
| Make           | LINDE       |
| Model          | H16T-01 391 |
| Year           | 2016        |
| Euromast       | 3F462       |
| Hours          | 9273        |
| Capacity       | 1600 kg     |
| Lift height    | 4620        |
| Values         | 3           |
| Quality Rating | 4           |
|                |             |

## Mechanical

Character.

Load Centre (c) 500 mm Operating mode (Characteristic) Seated

Weights

Service weight (Total weight ) 3095 kg

Wheels

Tyres type Superelastic
Tyres front condition 50%
Tyres rear condition 50%

Dimensions

4620 mm Lift height (h3) Extended height (h4) 5240 mm Height of overhead guard (cabin) 2140 mm (h6) 3350 mm Overall length (I1) Length to fork face (I2) 2350 mm Overall width (b1/b2) 1200 mm Forks length (I) 1000 mm DIN 15173 / 2A Fork carriage (class) Fork carriage width (b3) 990 mm Collapsed height (h1) 2110 mm Forks height (s) 40 mm Forks width (e) 100 mm Auxiliary lift (h9) 1630 mm