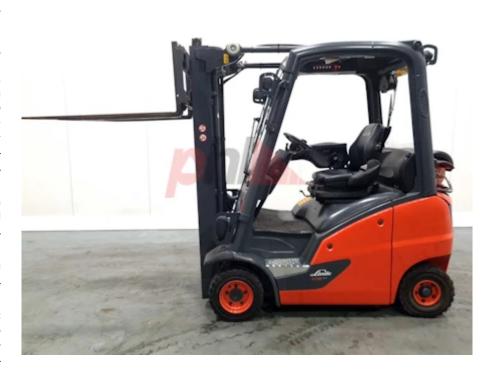

## Specification

| Stock No       | 331337      |
|----------------|-------------|
| Туре           | GAS         |
| Make           | LINDE       |
| Model          | H16T-01 391 |
| Year           | 2016        |
| Euromast       | 3F462       |
| Hours          | 9273        |
| Capacity       | 1600 kg     |
| Lift height    | 4620        |
| Values         | 3           |
| Quality Rating | 4           |
|                |             |

## Mechanical

Character.

Load Centre (c) 500 mm Operating mode (Characteristic) Seated

Weights

Service weight (Total weight ) 3095 kg

Wheels

Tyres type Superelastic
Tyres front condition 50%
Tyres rear condition 50%

Dimensions

4620 mm Lift height (h3) Extended height (h4) 5240 mm Height of overhead guard (cabin) 2140 mm (h6) 3350 mm Overall length (I1) Length to fork face (I2) 2350 mm Overall width (b1/b2) 1200 mm Forks length (I) 1000 mm DIN 15173 / 2A Fork carriage (class) Fork carriage width (b3) 990 mm Collapsed height (h1) 2110 mm Forks height (s) 40 mm Forks width (e) 100 mm Auxiliary lift (h9) 1630 mm

Engine

Manufacturer of engine/type VW / AUDI
Engine rated power (ISO 1585) 28 kW
Cylinders/Displac. ccm 4 Cylinders.
Engine type (Engine type) gas

Location

Extras

Extras SS, Half Cab, LED Lights, Blue Spot. Extras Hyds 3rd

Appearance: Good Appearance

Mechanical Status: Good operating condition.

More: Click here for more photos