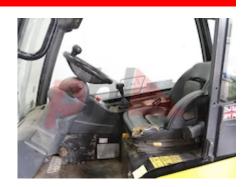

 Capacity
 3500 kg

 Lift height
 4400

Values

Quality Rating 0

Mechanical

Character.

Load Centre (c) 500 mm

Operating mode (Characteristic) Seated

Drive

Drive motor (60 min rating) 46 kW Battery voltage/capacity 12V V/Ah

Engine

Engine rated power (ISO 1585) 41.7 kW
Cylinders/Displac. ccm 4 Cylinders.
Engine type (Engine type) diesel

Opinion

Location

Extras