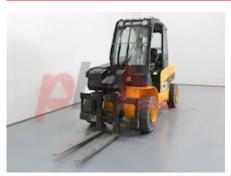

Weights

Service weight (Total weight ) 5500 kg

Wheels

Tyres type Pneumatic/Superelastic
Tyres front condition 70%
Tyres rear condition 50%

Dimensions

Lift height (h3) 4400 mm Height of overhead guard (cabin) 2280 mm 4250 mm Overall length (I1) Length to fork face (I2) 3200 mm Overall width (b1/b2) 1400 mm 1050 mm Forks length (I) DIN 15173 / 3A Fork carriage (class) Fork carriage width (b3) 1200 mm 2280 mm Collapsed height (h1)

Extras Full Cab, Lights, Quick Detach 4th Hydraulic.

Extras Hyds 3rd & 4th

Phone: Email:

Website:

Appearance: Very good appearance

Mechanical Status: Very good working order, Genuine hours.

More: Click here for more photos