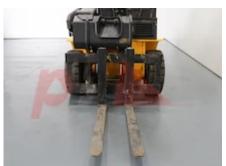

Weights

Service weight (Total weight ) 5500 kg

Wheels

Tyres type Pneumatic/Superelastic
Tyres front condition 70%
Tyres rear condition 50%

Dimensions

Lift height (h3) 4400 mm Height of overhead guard (cabin) 2280 mm 4250 mm Overall length (I1) Length to fork face (I2) 3200 mm Overall width (b1/b2) 1400 mm 1050 mm Forks length (I) DIN 15173 / 3A Fork carriage (class) Fork carriage width (b3) 1200 mm 2280 mm Collapsed height (h1)