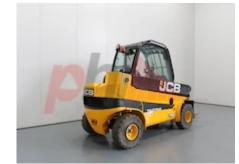

Specification

Stock No 667099

Type TELESCOPIC

Make JCB

 Model
 TLT35D 4X4

 Year
 2014

 Euromast
 4M BOOM

 Hours
 6410

 Capacity
 3500 kg

 Lift height
 4400

Values

Quality Rating 0

Mechanical

Character.

Load Centre (c) 500 mm

Operating mode (Characteristic) Seated

Weights

Service weight (Total weight ) 5500 kg

Wheels

Tyres type Pneumatic/Superelastic
Tyres front condition 70%
Tyres rear condition 50%

Dimensions

Lift height (h3) 4400 mm Height of overhead guard (cabin) 2280 mm 4250 mm Overall length (I1) Length to fork face (I2) 3200 mm Overall width (b1/b2) 1400 mm 1050 mm Forks length (I) DIN 15173 / 3A Fork carriage (class) Fork carriage width (b3) 1200 mm 2280 mm Collapsed height (h1)

Drive

Drive motor (60 min rating) 46 kW Battery voltage/capacity 12V V/Ah

Engine

Engine rated power (ISO 1585) 41.7 kW
Cylinders/Displac. ccm 4 Cylinders.
Engine type (Engine type) diesel

Opinion

Location

Extras

Extras Full Cab, Lights, Quick Detach 4th Hydraulic.

Extras Hyds 3rd & 4th

Phone: Email:

Website:

Appearance: Very good appearance

Mechanical Status: Very good working order, Genuine hours.

More: Click here for more photos