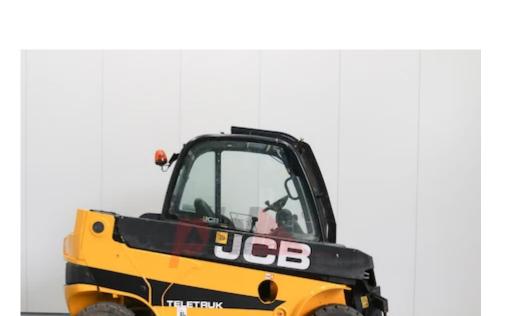

Specification

Stock No 667099

Type TELESCOPIC

Make JCB

 Model
 TLT35D 4X4

 Year
 2014

 Euromast
 4M BOOM

 Hours
 6410

 Capacity
 3500 kg

 Lift height
 4400

Values

Quality Rating 0

Mechanical

Character.

Load Centre (c) 500 mm

Operating mode (Characteristic) Seated

Extras Full Cab, Lights, Quick Detach 4th Hydraulic.

Extras Hyds 3rd & 4th

Phone: Email:

Website:

Appearance: Very good appearance

Mechanical Status: Very good working order, Genuine hours.

More: Click here for more photos