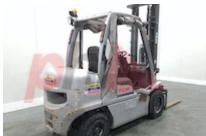

## Specification

527645 Stock No DIESEL Type TCM Make YG1D2A32H Model Year 2017 2F400 Euromast Hours 3800 Capacity 3200 kg 4000 Lift height Values 3 **Quality Rating** 4

Mechanical

Character.

Load Centre (c) 500 mm
Operating mode (Characteristic) Seated

Weights

Service weight (Total weight ) 4795 kg

Wheels

Tyres type Superelastic
Tyres front condition 50%
Tyres rear condition 65%

Dimensions

Lift height (h3) 4000 mm Extended height (h4) 5080 mm Height of overhead guard (cabin) 2150 mm Overall length (I1) 4000 mm Length to fork face (I2) 2780 mm Overall width (b1/b2) 1200 mm Forks length (I) 1220 mm DIN 15173 / 3A Fork carriage (class) Fork carriage width (b3) 1050 mm Length of chasis (I7) 2600 mm 2620 mm Collapsed height (h1) Forks height (s) 45 mm 100 mm Forks width (e) Auxiliary lift (h9) 2180 mm

Performance

Service brake hydraulic/mechanical

Drive

Drive motor (60 min rating) 36 kW Battery voltage/capacity 12V V/Ah

Attachment

Attachments (Has attachment) Sideshift and Forks.
Attachment type (Attachment type) Sideshifts

Engine

Engine rated power (ISO 1585) 36 kW
Cylinders/Displac. ccm 4 Cylinders.
Engine type (Engine type) diesel

Opinion

Location

Extras

Extras SS, Half Cab, Curtain Doors, Lights. Extras Hyds SS, Half Cab, Curtain 3rd