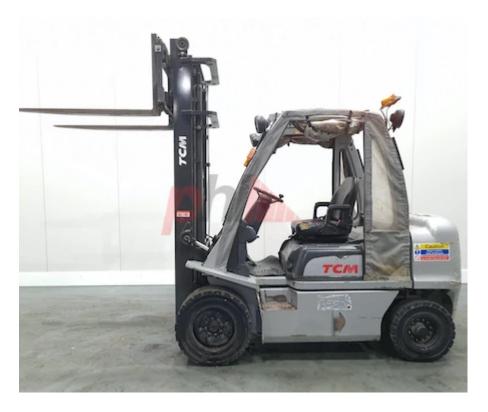

## Specification

527645 Stock No DIESEL Type TCM Make YG1D2A32H Model Year 2017 2F400 Euromast Hours 3800 Capacity 3200 kg 4000 Lift height Values 3 **Quality Rating** 4

Mechanical

Character.

Load Centre (c) 500 mm
Operating mode (Characteristic) Seated

Weights

Service weight (Total weight ) 4795 kg

Wheels

Tyres type Superelastic
Tyres front condition 50%
Tyres rear condition 65%

Dimensions

Lift height (h3) 4000 mm Extended height (h4) 5080 mm Height of overhead guard (cabin) 2150 mm Overall length (I1) 4000 mm Length to fork face (I2) 2780 mm Overall width (b1/b2) 1200 mm Forks length (I) 1220 mm DIN 15173 / 3A Fork carriage (class) Fork carriage width (b3) 1050 mm Length of chasis (I7) 2600 mm 2620 mm Collapsed height (h1) Forks height (s) 45 mm 100 mm Forks width (e) Auxiliary lift (h9) 2180 mm

Engine

Engine rated power (ISO 1585) 36 kW
Cylinders/Displac. ccm 4 Cylinders.
Engine type (Engine type) diesel

Opinion

Location

Extras

Extras SS, Half Cab, Curtain Doors, Lights. Extras Hyds SS, Half Cab, Curtain 3rd

Appearance: Very good appearance for age

Mechanical Status: Very good working order

More: Click here for more photos