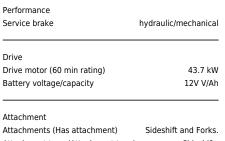

## Specification

| Stock No                        | 224228       |
|---------------------------------|--------------|
| Туре                            | DIESEL       |
| Make                            | DOOSAN       |
| Model                           | D30S-7T      |
| Year                            | 2017         |
| Euromast                        | 3F600        |
| Hours                           | 5486         |
| Capacity                        | 3000 kg      |
| Lift height                     | 6000         |
| Values                          | 3            |
| Quality Rating                  | 4            |
| Mechanical                      |              |
| Character.                      |              |
| Load Centre (c)                 | 500/600 mm   |
| Operating mode (Characteristic) | Seated       |
| Weights                         |              |
| Service weight (Total weight )  | 4785 kg      |
| Wheels                          |              |
| Tyres type                      | Superelastic |
| Tyres front condition           | 10%          |
| Tyres rear condition            | 45%          |
| Dimensions                      |              |
| 1 (4) h = (                     | C000         |

| Dimensions                               |                |
|------------------------------------------|----------------|
| Lift height (h3)                         | 6000 mm        |
| Extended height (h4)                     | 7205 mm        |
| Height of overhead guard (cabin)<br>(h6) | 2170 mm        |
| Overall length (l1)                      | 3850 mm        |
| Length to fork face (I2)                 | 2750 mm        |
| Overall width (b1/b2)                    | 1200 mm        |
| Forks length (l)                         | 1100 mm        |
| Fork carriage (class)                    | DIN 15173 / 3A |
| Fork carriage width (b3)                 | 1150 mm        |
| Length of chasis (I7)                    | 2565 mm        |
| Collapsed height (h1)                    | 2620 mm        |
| Forks height (s)                         | 50 mm          |
| Forks width (e)                          | 100 mm         |
| Auxiliary lift (h9)                      | 2170 mm        |
|                                          |                |

## Engine

| Manufacturer of engine/type   | YANMAR / 3VNQA            |
|-------------------------------|---------------------------|
| Engine rated power (ISO 1585) | 43.7 kW                   |
| Cylinders/Displac. ccm        | 4 Cylinders /<br>3300.ccm |
| Engine type (Engine type)     | diesel                    |
|                               |                           |
| Opinion                       |                           |
|                               |                           |