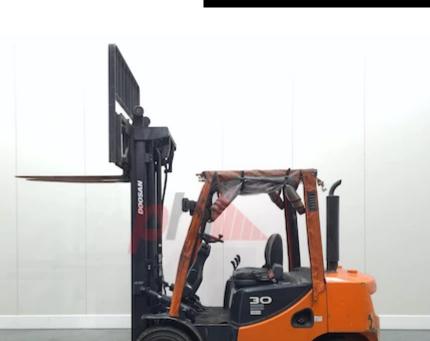

## Specification

| Stock No                        | 224228       |
|---------------------------------|--------------|
| Туре                            | DIESEL       |
| Make                            | DOOSAN       |
| Model                           | D30S-7T      |
| Year                            | 2017         |
| Euromast                        | 3F600        |
| Hours                           | 5486         |
| Capacity                        | 3000 kg      |
| Lift height                     | 6000         |
| Values                          | 3            |
| Quality Rating                  | 4            |
| Mechanical                      |              |
| Character.                      |              |
| Load Centre (c)                 | 500/600 mm   |
| Operating mode (Characteristic) | Seated       |
| Weights                         |              |
| Service weight (Total weight )  | 4785 kg      |
| Wheels                          |              |
| Tyres type                      | Superelastic |
| Tyres front condition           | 10%          |
| Tyres rear condition            | 45%          |
| Dimensions                      |              |
| 1 (4) h = (                     | C000         |

## **Appearance:** Very good appearance for age. Some marks and scratches on body.

Mechanical Status: Good Mechanical Condition

More: Click here for more photos

Phone: Email: Website: