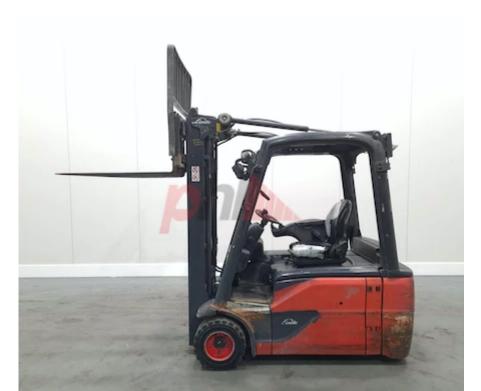

## Specification

Stock No 372540 3 WHEEL Туре LINDE Make Model E18L-02 386 Year 2016 3F462 Euromast 16645 Hours 1800 kg Capacity Lift height 4620 Values 3 **Quality Rating** 3

Mechanical

Character.

Load Centre (c) 500 mm

Operating mode (Characteristic) Seated

Weights

Service weight (Total weight ) 3400 kg

Wheels

Tyres type Superelastic
Tyres front condition 60%
Tyres rear condition 10%

Dimensions

4620 mm Lift height (h3) Extended height (h4) 5620 mm Height of overhead guard (cabin) 2140 mm (h6) 3000 mm Overall length (I1) Length to fork face (I2) 2000 mm 1180 mm Overall width (b1/b2) Forks length (I) 1000 mm DIN 15173 / 2A Fork carriage (class) Fork carriage width (b3) 980 mm Collapsed height (h1) 2150 mm Forks height (s) 40 mm 100 mm Forks width (e)

Performance

Service brake hydrostatic

Drive

 Battery weight
 1064 kg

 Drive motor (60 min rating)
 2 X 4;6 kW

 Battery voltage/capacity
 48V / 750Ah V/Ah

 Battery (Acc. to DIN)
 GNB

Attachment

Attachments (Has attachment) Sideshift and Forks.
Attachment type (Attachment type) Sideshifts

Engine

Engine type (Engine type) electric

Opinion

Location

Extras

Extras SS, LED Lights, Blue Spot, Mouse Pad. Extras Hyds 3rd & 4th To carriage 1