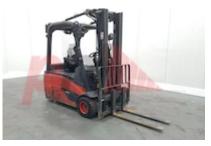

## Specification

Stock No 372540 3 WHEEL Туре LINDE Make Model E18L-02 386 Year 2016 3F462 Euromast 16645 Hours 1800 kg Capacity Lift height 4620 Values 3 **Quality Rating** 3

Mechanical

Character.

Load Centre (c) 500 mm

Operating mode (Characteristic) Seated

Weights

Service weight (Total weight ) 3400 kg

Wheels

Tyres type Superelastic
Tyres front condition 60%
Tyres rear condition 10%

Dimensions

4620 mm Lift height (h3) Extended height (h4) 5620 mm Height of overhead guard (cabin) 2140 mm (h6) 3000 mm Overall length (I1) Length to fork face (I2) 2000 mm 1180 mm Overall width (b1/b2) Forks length (I) 1000 mm DIN 15173 / 2A Fork carriage (class) Fork carriage width (b3) 980 mm Collapsed height (h1) 2150 mm Forks height (s) 40 mm 100 mm Forks width (e)