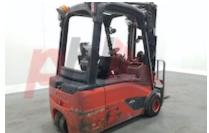

## Specification

Stock No 372540 3 WHEEL Туре LINDE Make Model E18L-02 386 Year 2016 3F462 Euromast 16645 Hours 1800 kg Capacity Lift height 4620 Values 3 **Quality Rating** 3

Mechanical

Character.

Load Centre (c) 500 mm

Operating mode (Characteristic) Seated

Weights

Service weight (Total weight ) 3400 kg

Wheels

Tyres type Superelastic
Tyres front condition 60%
Tyres rear condition 10%

Dimensions

4620 mm Lift height (h3) Extended height (h4) 5620 mm Height of overhead guard (cabin) 2140 mm (h6) 3000 mm Overall length (I1) Length to fork face (I2) 2000 mm 1180 mm Overall width (b1/b2) Forks length (I) 1000 mm DIN 15173 / 2A Fork carriage (class) Fork carriage width (b3) 980 mm Collapsed height (h1) 2150 mm Forks height (s) 40 mm 100 mm Forks width (e)

Performance

Service brake hydrostatic

Drive

 Battery weight
 1064 kg

 Drive motor (60 min rating)
 2 X 4;6 kW

 Battery voltage/capacity
 48V / 750Ah V/Ah

 Battery (Acc. to DIN)
 GNB

Attachment

Attachments (Has attachment) Sideshift and Forks.
Attachment type (Attachment type) Sideshifts

Engine

Engine type (Engine type) electric

Opinion

Location

Extras

Extras SS, LED Lights, Blue Spot, Mouse Pad. Extras Hyds 3rd & 4th To carriage 1

Visual

Battery Year (Battery Year of Manufacture)

**Appearance:** Average appearance for the year.

Mechanical Status: Good Mechanical Condition

More: Click here for more photos