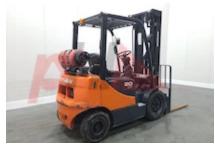

## Specification

| Stock No                        | 239580                 |
|---------------------------------|------------------------|
| Туре                            | GAS                    |
| Make                            | DOOSAN                 |
| Model                           | G20                    |
| Year                            | 2017                   |
| Euromast                        | 3F556                  |
| Hours                           | 3571                   |
| Capacity                        | 2000 kg                |
| Lift height                     | 5560                   |
| Values                          | 3                      |
| Quality Rating                  | 4                      |
| Mechanical                      |                        |
| Character.                      |                        |
| Load Centre (c)                 | 500 mm                 |
| Operating mode (Characteristic) | Seated                 |
| Weights                         |                        |
| Service weight (Total weight )  | 3572 kg                |
| Wheels                          |                        |
| Tyres type                      | Pneumatic/Superelastic |
| Tyres front condition           | 25%                    |
| Tyres rear condition            | 35%                    |
|                                 |                        |

| Dimensions                               |                      |
|------------------------------------------|----------------------|
| Lift height (h3)                         | 5560 mm              |
| Extended height (h4)                     | 6760 mm              |
| Height of overhead guard (cabin)<br>(h6) | 2140 mm              |
| Overall length (I1)                      | 3770 mm              |
| Length to fork face (I2)                 | 2570 mm              |
| Overall width (b1/b2)                    | 1170 mm              |
| Forks length (l)                         | 1200 mm              |
| Fork carriage (class)                    | DIN 15173 / 2A       |
| Fork carriage width (b3)                 | 1100 mm              |
| Collapsed height (h1)                    | 2500 mm              |
| Forks height (s)                         | 40 mm                |
| Forks width (e)                          | 100 mm               |
|                                          |                      |
| Performance                              |                      |
| Service brake                            | hydraulic/mechanical |
|                                          |                      |
| Drive                                    |                      |
| Battery voltage/capacity                 | 12V V/Ah             |
|                                          |                      |
| Attachment                               |                      |
| Attachments (Has attachment)             | Sideshift and Forks. |
| Attachment type (Attachment              | Sideshifts           |
| type)                                    |                      |
|                                          |                      |
| Engine                                   |                      |
| Manufacturer of engine/type              | DOOSAN G424I DOHC    |
| Cylinders/Displac. ccm                   | 4 Cylinders.         |

Cylinders/Displac. ccm 4 Engine type (Engine type)

gas

Opinion

Location

Extras

Visual

Extras SS, Lights, Battery Isolator. Extras Hyds 3rd Phone: Email: Website:

Appearance: Very Good Appearance for age.Mechanical Status: Very good working orderMore: Click here for more photos