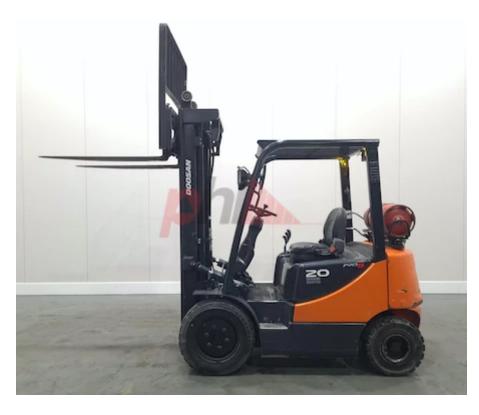

## Specification

| Stock No                        | 239580                 |
|---------------------------------|------------------------|
| Туре                            | GAS                    |
| Make                            | DOOSAN                 |
| Model                           | G20                    |
| Year                            | 2017                   |
| Euromast                        | 3F556                  |
| Hours                           | 3571                   |
| Capacity                        | 2000 kg                |
| Lift height                     | 5560                   |
| Values                          | 3                      |
| Quality Rating                  | 4                      |
| Mechanical                      |                        |
| Character.                      |                        |
| Load Centre (c)                 | 500 mm                 |
| Operating mode (Characteristic) | Seated                 |
| Weights                         |                        |
| Service weight (Total weight )  | 3572 kg                |
| Wheels                          |                        |
| Tyres type                      | Pneumatic/Superelastic |
| Tyres front condition           | 25%                    |
| Tyres rear condition            | 35%                    |
|                                 |                        |

| Dimensions                               |                      |
|------------------------------------------|----------------------|
| Lift height (h3)                         | 5560 mm              |
| Extended height (h4)                     | 6760 mm              |
| Height of overhead guard (cabin)<br>(h6) | 2140 mm              |
| Overall length (I1)                      | 3770 mm              |
| Length to fork face (I2)                 | 2570 mm              |
| Overall width (b1/b2)                    | 1170 mm              |
| Forks length (l)                         | 1200 mm              |
| Fork carriage (class)                    | DIN 15173 / 2A       |
| Fork carriage width (b3)                 | 1100 mm              |
| Collapsed height (h1)                    | 2500 mm              |
| Forks height (s)                         | 40 mm                |
| Forks width (e)                          | 100 mm               |
|                                          |                      |
| Performance                              |                      |
| Service brake                            | hydraulic/mechanical |
|                                          |                      |
| Drive                                    |                      |
| Battery voltage/capacity                 | 12V V/Ah             |
|                                          |                      |
| Attachment                               |                      |
| Attachments (Has attachment)             | Sideshift and Forks. |
| Attachment type (Attachment              | Sideshifts           |
| type)                                    |                      |
|                                          |                      |
| Engine                                   |                      |
| Manufacturer of engine/type              | DOOSAN G424I DOHC    |
| Cylinders/Displac. ccm                   | 4 Cylinders.         |

Cylinders/Displac. ccm 4 Engine type (Engine type)

gas

Opinion

Location

Extras

Visual

Extras SS, Lights, Battery Isolator. Extras Hyds 3rd Phone: Email: Website:

Appearance: Very Good Appearance for age.Mechanical Status: Very good working orderMore: Click here for more photos