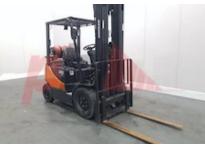

## Specification

| Stock No                        | 239580                 |
|---------------------------------|------------------------|
| Туре                            | GAS                    |
| Make                            | DOOSAN                 |
| Model                           | G20                    |
| Year                            | 2017                   |
| Euromast                        | 3F556                  |
| Hours                           | 3571                   |
| Capacity                        | 2000 kg                |
| Lift height                     | 5560                   |
| Values                          | 3                      |
| Quality Rating                  | 4                      |
| Mechanical                      |                        |
| Character.                      |                        |
| Load Centre (c)                 | 500 mm                 |
| Operating mode (Characteristic) | Seated                 |
| Weights                         |                        |
| Service weight (Total weight )  | 3572 kg                |
| Wheels                          |                        |
| Tyres type                      | Pneumatic/Superelastic |
| Tyres front condition           | 25%                    |
| Tyres rear condition            | 35%                    |
|                                 |                        |

| Dimensions                               |                      |
|------------------------------------------|----------------------|
| Lift height (h3)                         | 5560 mm              |
| Extended height (h4)                     | 6760 mm              |
| Height of overhead guard (cabin)<br>(h6) | 2140 mm              |
| Overall length (I1)                      | 3770 mm              |
| Length to fork face (I2)                 | 2570 mm              |
| Overall width (b1/b2)                    | 1170 mm              |
| Forks length (l)                         | 1200 mm              |
| Fork carriage (class)                    | DIN 15173 / 2A       |
| Fork carriage width (b3)                 | 1100 mm              |
| Collapsed height (h1)                    | 2500 mm              |
| Forks height (s)                         | 40 mm                |
| Forks width (e)                          | 100 mm               |
|                                          |                      |
| Performance                              |                      |
| Service brake                            | hydraulic/mechanical |
|                                          |                      |
| Drive                                    |                      |
| Battery voltage/capacity                 | 12V V/Ah             |
|                                          |                      |
| Attachment                               |                      |
| Attachments (Has attachment)             | Sideshift and Forks. |
| Attachment type (Attachment              | Sideshifts           |
| type)                                    |                      |
|                                          |                      |
| Engine                                   |                      |
| Manufacturer of engine/type              | DOOSAN G424I DOHC    |
| Cylinders/Displac. ccm                   | 4 Cylinders.         |