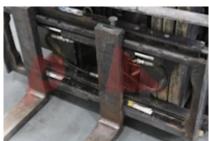

Performance

Service brake hydraulic/mechanical

Drive

Drive motor (60 min rating) 35.3 kW
Battery voltage/capacity 12V V/Ah

Attachment

Attachments (Has attachment) Sideshift & Forks.

Attachment type (Attachment type) Sideshifts