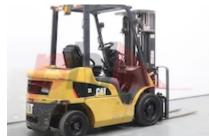

## Specification

520175 Stock No Type DIESEL CATERPILLAR Make Model DP25NT Year 2016 3F470 Euromast Hours 6891 2500 kg Capacity Lift height 4700 Values 3 Quality Rating

Mechanical

Character.

Load Centre (c) 500 mm Operating mode (Characteristic) Seated

Weights

Service weight (Total weight ) 4150 kg

Wheels

Tyres type Superelastic
Tyres front condition 50%
Tyres rear condition 50%

Dimensions

4700 mm Lift height (h3) Extended height (h4) 5710 mm Height of overhead guard (cabin) 2120 mm Overall length (I1) 3885 mm Length to fork face (I2) 2690 mm Overall width (b1/b2) 1130 mm Forks length (I) 1195 mm DIN 15173 / 2A Fork carriage (class) Fork carriage width (b3) 1100 mm Length of chasis (17) 2470 mm 2120 mm Collapsed height (h1) Forks height (s) 45 mm 100 mm Forks width (e) Auxiliary lift (h9) 1660 mm

Performance

Service brake hydraulic/mechanical

Drive

Drive motor (60 min rating) 35.3 kW
Battery voltage/capacity 12V V/Ah

Attachment

Attachments (Has attachment) Sideshift & Forks.

Attachment type (Attachment type) Sideshifts

Engine

Manufacturer of engine/type Mitsibishi S4S-DPEU2
Engine rated power (ISO 1585) 35.3 kW
Cylinders/Displac. ccm 4 cylinder
Engine type (Engine type) diesel

Opinion

Location

Extras

Extras SS, LED Lights.
Extras Hyds SS, LED Lights.