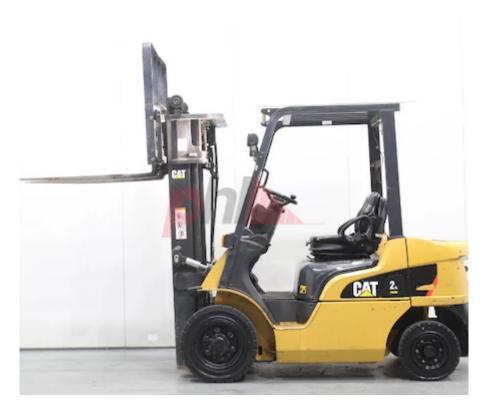

## Specification

520175 Stock No Type DIESEL CATERPILLAR Make Model DP25NT Year 2016 3F470 Euromast Hours 6891 2500 kg Capacity Lift height 4700 Values 3 Quality Rating

Mechanical

Character.

Load Centre (c) 500 mm Operating mode (Characteristic) Seated

Weights

Service weight (Total weight ) 4150 kg

Wheels

Tyres type Superelastic
Tyres front condition 50%
Tyres rear condition 50%

Dimensions

4700 mm Lift height (h3) Extended height (h4) 5710 mm Height of overhead guard (cabin) 2120 mm Overall length (I1) 3885 mm Length to fork face (I2) 2690 mm Overall width (b1/b2) 1130 mm Forks length (I) 1195 mm DIN 15173 / 2A Fork carriage (class) Fork carriage width (b3) 1100 mm Length of chasis (17) 2470 mm 2120 mm Collapsed height (h1) Forks height (s) 45 mm 100 mm Forks width (e) Auxiliary lift (h9) 1660 mm

**Appearance:** Scruffy

Mechanical Status: Good operating condition.

More: Click here for more photos