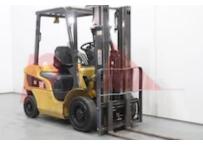

## Specification

520175 Stock No Type DIESEL CATERPILLAR Make Model DP25NT Year 2016 3F470 Euromast Hours 6891 2500 kg Capacity Lift height 4700 Values 3 Quality Rating

Mechanical

Character.

Load Centre (c) 500 mm Operating mode (Characteristic) Seated

Weights

Service weight (Total weight ) 4150 kg

Wheels

Tyres type Superelastic
Tyres front condition 50%
Tyres rear condition 50%

Dimensions

4700 mm Lift height (h3) Extended height (h4) 5710 mm Height of overhead guard (cabin) 2120 mm Overall length (I1) 3885 mm Length to fork face (I2) 2690 mm Overall width (b1/b2) 1130 mm Forks length (I) 1195 mm DIN 15173 / 2A Fork carriage (class) Fork carriage width (b3) 1100 mm Length of chasis (17) 2470 mm 2120 mm Collapsed height (h1) Forks height (s) 45 mm 100 mm Forks width (e) Auxiliary lift (h9) 1660 mm