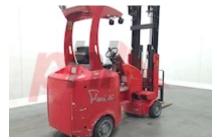

## Specification

Stock No 668160 ARTICULATED Туре FORKLIFT Make FLEXI Model AC1000 NARROW Year 2017 3F555 Euromast Hours 2410 1000 kg Capacity Lift height 5550 Values 3 **Quality Rating** 0

## Mechanical

Character.

Load Centre (c) 500 mm

Operating mode (Characteristic) Seated

Weights

Service weight (Total weight ) 6366 kg

Wheels

Tyres type Cushion
Tyres front condition GOOD
Tyres rear condition GOOD

Dimensions

Free lift (h2) 1980 mm Lift height (h3) 5550 mm Extended height (h4) 6290 mm Height of overhead guard (cabin) 2250 mm Overall length (I1) 3600 mm Length to fork face (I2) 2630 mm Overall width (b1/b2) 1080 mm Forks length (I) 970 mm Fork carriage (class) ISO / 2B 860 mm Fork carriage width (b3) Length of chasis (I7) 2565 mm 2740 mm Collapsed height (h1) Forks height (s) 40 mm Forks width (e) 100 mm