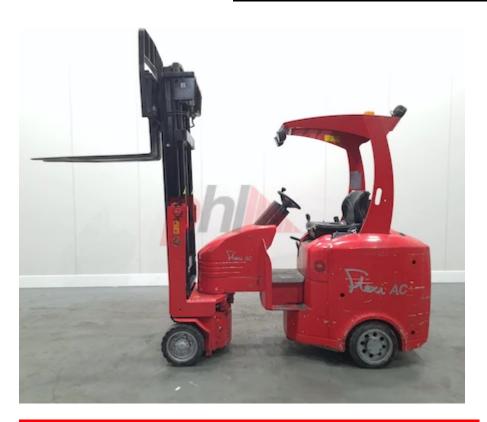

## Specification

Stock No 668160 ARTICULATED Туре FORKLIFT Make FLEXI Model AC1000 NARROW Year 2017 3F555 Euromast Hours 2410 1000 kg Capacity Lift height 5550 Values 3 **Quality Rating** 0

## Mechanical

Character.

Load Centre (c) 500 mm

Operating mode (Characteristic) Seated

Weights

Service weight (Total weight ) 6366 kg

Wheels

Tyres type Cushion
Tyres front condition GOOD
Tyres rear condition GOOD

Dimensions

Free lift (h2) 1980 mm Lift height (h3) 5550 mm Extended height (h4) 6290 mm Height of overhead guard (cabin) 2250 mm Overall length (I1) 3600 mm Length to fork face (I2) 2630 mm Overall width (b1/b2) 1080 mm Forks length (I) 970 mm Fork carriage (class) ISO / 2B 860 mm Fork carriage width (b3) Length of chasis (I7) 2565 mm 2740 mm Collapsed height (h1) Forks height (s) 40 mm Forks width (e) 100 mm

Performance

Service brake hydraulic/mechanical

Drive

Battery weight 1130 kg
Battery class British Standard
Battery voltage/capacity 48V / 620Ah V/Ah
Battery (Acc. to DIN) HOPPECKE

Attachment

Attachments (Has attachment) Sideshift and Forks.
Attachment type (Attachment type) Sideshifts