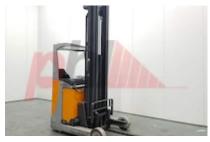

## Specification

Stock No 450038 REACH Туре Make STILL Model FMX14 Year 2008 3F875 Euromast Hours 11193 1400 kg Capacity Lift height 8750 Values Quality Rating 3

Mechanical

Character. Load Centre (c) 500 mm Operating mode (Characteristic) Seated

Weights

Service weight (Total weight ) 2820 kg

Wheels

Tyres type Polyurethane

Dimensions Free lift (h2) Lift height (h3)

3040 mm 8750 mm Height of overhead guard (cabin) 220 mm

Height of reach legs (h8) 340 mm Overall length (I1) 2200 mm Length to fork face (I2) 1200 mm Overall width (b1/b2) 1250 mm

1000 mm Forks length (I) DIN 15173 / 2A Fork carriage (class) Fork carriage width (b3) 880 mm Width between legs (b4) 920 mm Reach travel (I4) 570 mm Length of chasis (I7) 1690 mm Collapsed height (h1) 3440 mm Forks height (s) 50 mm Forks width (e) 100 mm