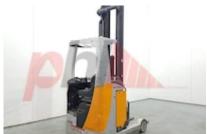

## Specification

Stock No 450038 REACH Туре Make STILL Model FMX14 Year 2008 3F875 Euromast Hours 11193 1400 kg Capacity Lift height 8750 Values Quality Rating 3

Mechanical

Character. Load Centre (c) 500 mm Operating mode (Characteristic) Seated

Battery Battery Serial No Battery Year (Battery Year of Manufacture)

RP 1223350 2008

3040 mm

Appearance: Good Appearance for age.

Mechanical Status: Good working condition

More: Click here for more photos