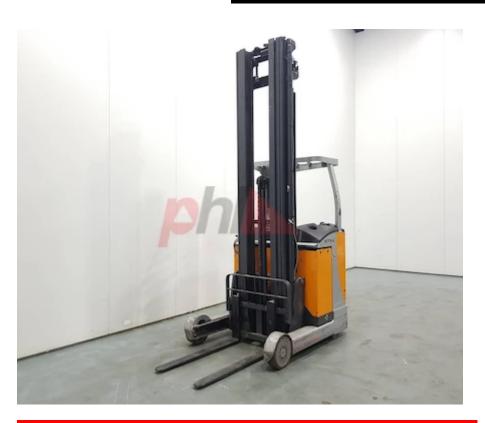

## Specification

Stock No 450038 REACH Туре Make STILL Model FMX14 Year 2008 3F875 Euromast Hours 11193 1400 kg Capacity Lift height 8750 Values Quality Rating 3

Mechanical

Character. Load Centre (c) 500 mm Operating mode (Characteristic) Seated

Weights

Service weight (Total weight ) 2820 kg

Wheels

Tyres type Polyurethane

Dimensions Free lift (h2) Lift height (h3)

3040 mm 8750 mm Height of overhead guard (cabin) 220 mm

Height of reach legs (h8) 340 mm Overall length (I1) 2200 mm Length to fork face (I2) 1200 mm Overall width (b1/b2) 1250 mm

1000 mm Forks length (I) DIN 15173 / 2A Fork carriage (class) Fork carriage width (b3) 880 mm Width between legs (b4) 920 mm Reach travel (I4) 570 mm Length of chasis (I7) 1690 mm Collapsed height (h1) 3440 mm Forks height (s) 50 mm Forks width (e) 100 mm