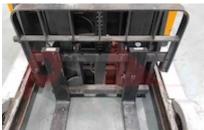

1000 mm Forks length (I) DIN 15173 / 2A Fork carriage (class) Fork carriage width (b3) 880 mm Width between legs (b4) 920 mm Reach travel (I4) 570 mm Length of chasis (I7) 1690 mm Collapsed height (h1) 3440 mm Forks height (s) 50 mm Forks width (e) 100 mm