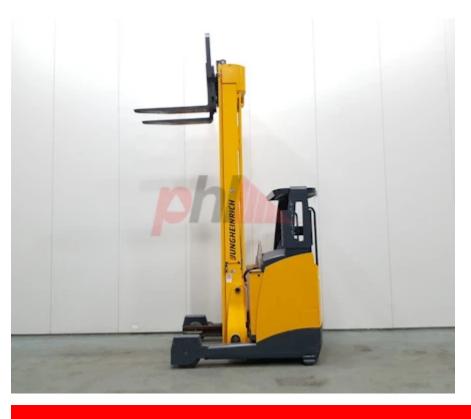

Specification

| Stock No                       | 455141         |
|--------------------------------|----------------|
| Туре                           | REACH          |
| Make                           | JUNGHEINRICH   |
| Model                          | ETV320         |
| Year                           | 2013           |
| Euromast                       | EF962          |
| Hours                          | 7037           |
| Capacity                       | 2000 kg        |
| Lift height                    | 9620           |
| Values                         |                |
| Quality Rating                 | 3              |
| Mechanical                     |                |
| Character.                     |                |
| Load Centre (c)                | 500/600/700 mm |
| Weights                        |                |
| Service weight (Total weight ) | 4600 kg        |
| Wheels                         |                |
| Tyres type                     | Polyurethane   |
| Dimensions                     |                |
| Eree lift (b2)                 | 3340 mm        |

| Dimensions                               |                |
|------------------------------------------|----------------|
| Free lift (h2)                           | 3340 mm        |
| Lift height (h3)                         | 9620 mm        |
| Extended height (h4)                     | 10605 mm       |
| Height of overhead guard (cabin)<br>(h6) | 2170 mm        |
| Height of reach legs (h8)                | 370 mm         |
| Overall length (l1)                      | 2450 mm        |
| Length to fork face (I2)                 | 1450 mm        |
| Overall width (b1/b2)                    | 1295 mm        |
| Forks length (I)                         | 1000 mm        |
| Fork carriage (class)                    | DIN 15173 / 2A |
| Fork carriage width (b3)                 | 800 mm         |
| Width between legs (b4)                  | 940 mm         |
| Reach travel (I4)                        | 495 mm         |
| Length of chasis (I7)                    | 1900 mm        |
| Collapsed height (h1)                    | 3850 mm        |
| Forks height (s)                         | 40 mm          |
| Forks width (e)                          | 100 mm         |
|                                          |                |