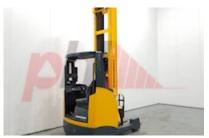

Specification

| Stock No                       | 455141         |
|--------------------------------|----------------|
| Туре                           | REACH          |
| Make                           | JUNGHEINRICH   |
| Model                          | ETV320         |
| Year                           | 2013           |
| Euromast                       | EF962          |
| Hours                          | 7037           |
| Capacity                       | 2000 kg        |
| Lift height                    | 9620           |
| Values                         |                |
| Quality Rating                 | 3              |
| Mechanical                     |                |
| Character.                     |                |
| Load Centre (c)                | 500/600/700 mm |
| Weights                        |                |
| Service weight (Total weight ) | 4600 kg        |
| Wheels                         |                |
| Tyres type                     | Polyurethane   |
| Dimensions                     |                |
| Eree lift (b2)                 | 3340 mm        |

Phone:

Email: Website:

Appearance: Very good visual appearance

Mechanical Status: Very good working order

More: Click here for more photos

+44(0) 1784 818181 sales@phl.co.uk https://www.phl.co.uk