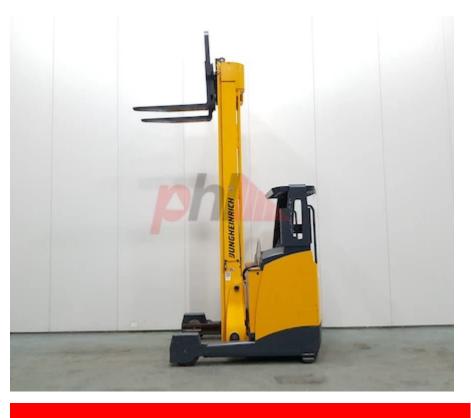

Specification

| Stock No                       | 451266         |
|--------------------------------|----------------|
| Туре                           | REACH          |
| Make                           | JUNGHEINRICH   |
| Model                          | ETV320         |
| Year                           | 2013           |
| Euromast                       | 3F962          |
| Hours                          | 4429           |
| Capacity                       | 2000 kg        |
| Lift height                    | 9620           |
| Values                         |                |
| Quality Rating                 | 0              |
| Mechanical                     |                |
| Character.                     |                |
| Load Centre (c)                | 500/600/700 mm |
| Weights                        |                |
| Service weight (Total weight ) | 4600 kg        |
| Wheels                         |                |
| Tyres type                     | Polyurethane   |
| Dimonsions                     |                |

| Dimensions                               |                |
|------------------------------------------|----------------|
| Free lift (h2)                           | 3340 mm        |
| Lift height (h3)                         | 9620 mm        |
| Extended height (h4)                     | 10605 mm       |
| Height of overhead guard (cabin)<br>(h6) | 2170 mm        |
| Height of reach legs (h8)                | 370 mm         |
| Overall length (I1)                      | 2450 mm        |
| Length to fork face (I2)                 | 1450 mm        |
| Overall width (b1/b2)                    | 1295 mm        |
| Forks length (I)                         | 1000 mm        |
| Fork carriage (class)                    | DIN 15173 / 2A |
| Fork carriage width (b3)                 | 800 mm         |
| Width between legs (b4)                  | 940 mm         |
| Reach travel (l4)                        | 495 mm         |
| Length of chasis (I7)                    | 1900 mm        |
| Collapsed height (h1)                    | 3850 mm        |
| Forks height (s)                         | 40 mm          |
| Forks width (e)                          | 100 mm         |
|                                          |                |