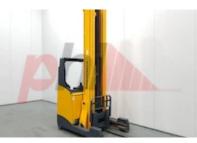

Specification

| Stock No                       | 451266         |
|--------------------------------|----------------|
| Туре                           | REACH          |
| Make                           | JUNGHEINRICH   |
| Model                          | ETV320         |
| Year                           | 2013           |
| Euromast                       | 3F962          |
| Hours                          | 4429           |
| Capacity                       | 2000 kg        |
| Lift height                    | 9620           |
| Values                         |                |
| Quality Rating                 | 0              |
| Mechanical                     |                |
| Character.                     |                |
| Load Centre (c)                | 500/600/700 mm |
| Weights                        |                |
| Service weight (Total weight ) | 4600 kg        |
| Wheels                         |                |
| Tyres type                     | Polyurethane   |
| Dimonsions                     |                |

| Dimensions                               |                |
|------------------------------------------|----------------|
| Free lift (h2)                           | 3340 mm        |
| Lift height (h3)                         | 9620 mm        |
| Extended height (h4)                     | 10605 mm       |
| Height of overhead guard (cabin)<br>(h6) | 2170 mm        |
| Height of reach legs (h8)                | 370 mm         |
| Overall length (I1)                      | 2450 mm        |
| Length to fork face (I2)                 | 1450 mm        |
| Overall width (b1/b2)                    | 1295 mm        |
| Forks length (I)                         | 1000 mm        |
| Fork carriage (class)                    | DIN 15173 / 2A |
| Fork carriage width (b3)                 | 800 mm         |
| Width between legs (b4)                  | 940 mm         |
| Reach travel (l4)                        | 495 mm         |
| Length of chasis (I7)                    | 1900 mm        |
| Collapsed height (h1)                    | 3850 mm        |
| Forks height (s)                         | 40 mm          |
| Forks width (e)                          | 100 mm         |
|                                          |                |