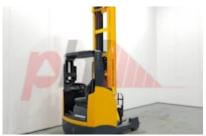

Specification

| Stock No                       | 451266         |
|--------------------------------|----------------|
| Туре                           | REACH          |
| Make                           | JUNGHEINRICH   |
| Model                          | ETV320         |
| Year                           | 2013           |
| Euromast                       | 3F962          |
| Hours                          | 4429           |
| Capacity                       | 2000 kg        |
| Lift height                    | 9620           |
| Values                         |                |
| Quality Rating                 | 0              |
| Mechanical                     |                |
| Character.                     |                |
| Load Centre (c)                | 500/600/700 mm |
| Weights                        |                |
| Service weight (Total weight ) | 4600 kg        |
| Wheels                         |                |
| Tyres type                     | Polyurethane   |
| Dimonsions                     |                |

| Dimensions                               |                |
|------------------------------------------|----------------|
| Free lift (h2)                           | 3340 mm        |
| Lift height (h3)                         | 9620 mm        |
| Extended height (h4)                     | 10605 mm       |
| Height of overhead guard (cabin)<br>(h6) | 2170 mm        |
| Height of reach legs (h8)                | 370 mm         |
| Overall length (I1)                      | 2450 mm        |
| Length to fork face (I2)                 | 1450 mm        |
| Overall width (b1/b2)                    | 1295 mm        |
| Forks length (I)                         | 1000 mm        |
| Fork carriage (class)                    | DIN 15173 / 2A |
| Fork carriage width (b3)                 | 800 mm         |
| Width between legs (b4)                  | 940 mm         |
| Reach travel (l4)                        | 495 mm         |
| Length of chasis (I7)                    | 1900 mm        |
| Collapsed height (h1)                    | 3850 mm        |
| Forks height (s)                         | 40 mm          |
| Forks width (e)                          | 100 mm         |
|                                          |                |