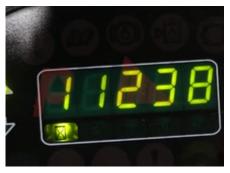

## Specification

Drive

Engine

Opinion

Visual

Battery voltage/capacity

Engine type (Engine type)

| Stock No                        | 360277             |
|---------------------------------|--------------------|
| Туре                            | TOW TRACTOR        |
| Make                            | LINDE              |
| Model                           | P250 127           |
| Year                            | 2014               |
| Euromast                        |                    |
| Hours                           | 11238              |
| Capacity                        | 25000 kg           |
| Values                          |                    |
| Quality Rating                  | 4                  |
| Mechanical                      |                    |
| Character.                      |                    |
| Operating mode (Characteristic) | Seated             |
| Weights                         |                    |
| Service weight (Total weight )  | 2440 kg            |
| Wheels                          |                    |
| Tyres type                      | Superelastic       |
| Dimensions                      |                    |
| Overall length (I1)             | 3000 mm            |
| Overall width (b1/b2)           | 1280 mm            |
| Collapsed height (h1)           | 2040 mm            |
| Performance                     |                    |
| Service brake                   | hydraulic/electric |