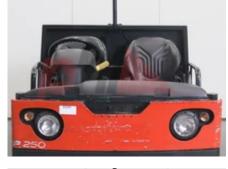

## Specification

Drive

Engine

Opinion

Visual

Battery voltage/capacity

Engine type (Engine type)

| Stock No                        | 360277             |
|---------------------------------|--------------------|
| Туре                            | TOW TRACTOR        |
| Make                            | LINDE              |
| Model                           | P250 127           |
| Year                            | 2014               |
| Euromast                        |                    |
| Hours                           | 11238              |
| Capacity                        | 25000 kg           |
| Values                          |                    |
| Quality Rating                  | 4                  |
| Mechanical                      |                    |
| Character.                      |                    |
| Operating mode (Characteristic) | Seated             |
| Weights                         |                    |
| Service weight (Total weight )  | 2440 kg            |
| Wheels                          |                    |
| Tyres type                      | Superelastic       |
| Dimensions                      |                    |
| Overall length (I1)             | 3000 mm            |
| Overall width (b1/b2)           | 1280 mm            |
| Collapsed height (h1)           | 2040 mm            |
| Performance                     |                    |
| Service brake                   | hydraulic/electric |

**Appearance:** Good Appearance for age.

Mechanical Status: Good working condition

More: Click here for more photos

80v V/Ah

electric

Registered in England No. 5210384; VAT No. GB 314 5109 37