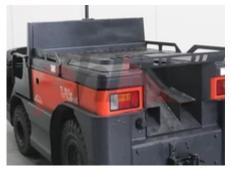

## Specification

Drive

Engine

Opinion

Visual

Battery voltage/capacity

Engine type (Engine type)

| Stock No                        | 360277             |
|---------------------------------|--------------------|
| Туре                            | TOW TRACTOR        |
| Make                            | LINDE              |
| Model                           | P250 127           |
| Year                            | 2014               |
| Euromast                        |                    |
| Hours                           | 11238              |
| Capacity                        | 25000 kg           |
| Values                          |                    |
| Quality Rating                  | 4                  |
| Mechanical                      |                    |
| Character.                      |                    |
| Operating mode (Characteristic) | Seated             |
| Weights                         |                    |
| Service weight (Total weight )  | 2440 kg            |
| Wheels                          |                    |
| Tyres type                      | Superelastic       |
| Dimensions                      |                    |
| Overall length (I1)             | 3000 mm            |
| Overall width (b1/b2)           | 1280 mm            |
| Collapsed height (h1)           | 2040 mm            |
| Performance                     |                    |
| Service brake                   | hydraulic/electric |

**Appearance:** Good Appearance for age.

Mechanical Status: Good working condition

More: Click here for more photos

80v V/Ah

electric

Registered in England No. 5210384; VAT No. GB 314 5109 37