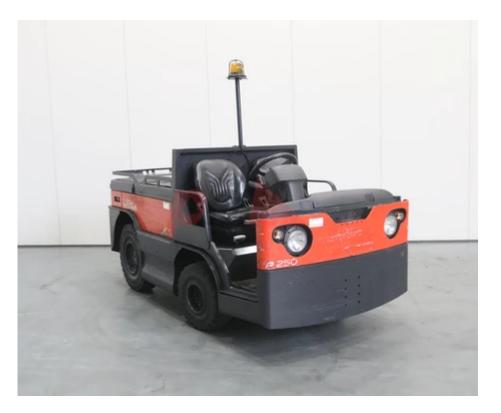

## Specification

Drive

Engine

Opinion

Visual

Battery voltage/capacity

Engine type (Engine type)

| Stock No                        | 360277             |
|---------------------------------|--------------------|
| Туре                            | TOW TRACTOR        |
| Make                            | LINDE              |
| Model                           | P250 127           |
| Year                            | 2014               |
| Euromast                        |                    |
| Hours                           | 11238              |
| Capacity                        | 25000 kg           |
| Values                          |                    |
| Quality Rating                  | 4                  |
| Mechanical                      |                    |
| Character.                      |                    |
| Operating mode (Characteristic) | Seated             |
| Weights                         |                    |
| Service weight (Total weight )  | 2440 kg            |
| Wheels                          |                    |
| Tyres type                      | Superelastic       |
| Dimensions                      |                    |
| Overall length (I1)             | 3000 mm            |
| Overall width (b1/b2)           | 1280 mm            |
| Collapsed height (h1)           | 2040 mm            |
| Performance                     |                    |
| Service brake                   | hydraulic/electric |

**Appearance:** Good Appearance for age.

Mechanical Status: Good working condition

More: Click here for more photos

80v V/Ah

electric

Registered in England No. 5210384; VAT No. GB 314 5109 37