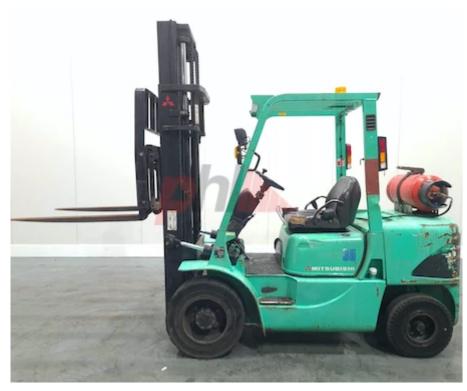

Specification

| Stock No                        | 537662       |
|---------------------------------|--------------|
| Туре                            | GAS          |
| Make                            | MITSUBISHI   |
| Model                           | FG35K        |
| Year                            | 2002         |
| Euromast                        | 2W330        |
| Hours                           | 3835         |
| Capacity                        | 3500 kg      |
| Lift height                     | 3300         |
| Values                          | 3            |
| Quality Rating                  | 3            |
| Mechanical                      |              |
| Character.                      |              |
| Load Centre (c)                 | 500 mm       |
| Operating mode (Characteristic) | Seated       |
| Weights                         |              |
| Service weight (Total weight )  | 4810 kg      |
| Wheels                          |              |
| Tyres type                      | Superelastic |
| Tyres front condition           | 50%          |
| Tyres rear condition            | 80%          |
| ryres rear contaidon            | 0070         |

| Dimensions                               |                      |
|------------------------------------------|----------------------|
| Lift height (h3)                         | 3300 mm              |
| Extended height (h4)                     | 4010 mm              |
| Height of overhead guard (cabin)<br>(h6) | 2180 mm              |
| Overall length (I1)                      | 4000 mm              |
| Length to fork face (I2)                 | 2800 mm              |
| Overall width (b1/b2)                    | 1280 mm              |
| Forks length (l)                         | 1200 mm              |
| Fork carriage (class)                    | DIN 15173 / 3A       |
| Fork carriage width (b3)                 | 1000 mm              |
| Length of chasis (I7)                    | 2640 mm              |
| Collapsed height (h1)                    | 2160 mm              |
| Forks width (e)                          | 125 mm               |
|                                          |                      |
| Performance                              |                      |
| Service brake                            | hydraulic/mechanical |

Drive Battery voltage/capacity 12V V/Ah Attachment Attachments (Has attachment) Sideshift and Forks. Attachment type (Attachment type) Sideshifts Engine Manufacturer of engine/type Mitsibishi Cylinders/Displac. ccm 4 Cylinders. Engine type (Engine type) gas Opinion Location