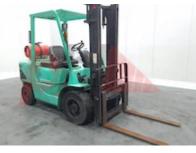

Specification

| Stock No                        | 537662       |
|---------------------------------|--------------|
| Туре                            | GAS          |
| Make                            | MITSUBISHI   |
| Model                           | FG35K        |
| Year                            | 2002         |
| Euromast                        | 2W330        |
| Hours                           | 3835         |
| Capacity                        | 3500 kg      |
| Lift height                     | 3300         |
| Values                          | 3            |
| Quality Rating                  | 3            |
| Mechanical                      |              |
| Character.                      |              |
| Load Centre (c)                 | 500 mm       |
| Operating mode (Characteristic) | Seated       |
| Weights                         |              |
| Service weight (Total weight )  | 4810 kg      |
| Wheels                          |              |
| Tyres type                      | Superelastic |
| Tyres front condition           | 50%          |
| Tyres rear condition            | 80%          |
| ryres rear contaidon            | 0070         |

| Dimensions                               |                      |
|------------------------------------------|----------------------|
| Lift height (h3)                         | 3300 mm              |
| Extended height (h4)                     | 4010 mm              |
| Height of overhead guard (cabin)<br>(h6) | 2180 mm              |
| Overall length (I1)                      | 4000 mm              |
| Length to fork face (I2)                 | 2800 mm              |
| Overall width (b1/b2)                    | 1280 mm              |
| Forks length (l)                         | 1200 mm              |
| Fork carriage (class)                    | DIN 15173 / 3A       |
| Fork carriage width (b3)                 | 1000 mm              |
| Length of chasis (I7)                    | 2640 mm              |
| Collapsed height (h1)                    | 2160 mm              |
| Forks width (e)                          | 125 mm               |
|                                          |                      |
| Performance                              |                      |
| Service brake                            | hydraulic/mechanical |