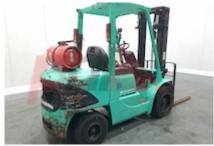

Extras Extras SS, Lights Extras Hyds 3rd

Appearance: Good Appearance for age.Mechanical Status: Good working conditionMore: <u>Click here for more photos</u>