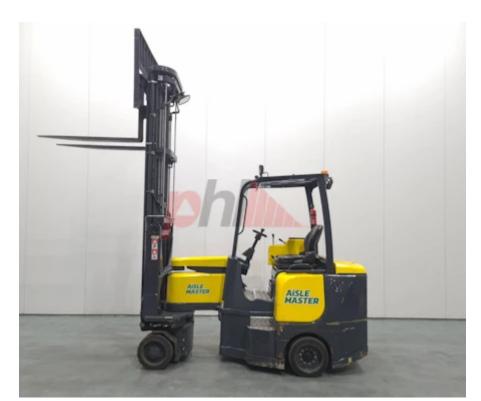

## Specification

Stock No 669572 ARTICULATED FORKLIFT Туре AISLE MASTER Make Model 20SHE 2019 Year Euromast 3F765 1049 Hours Capacity 2000 kg Lift height 7650 Values 3 **Quality Rating** 0

Dimensions

Free lift (h2) 3170 mm Lift height (h3) 7650 mm Extended height (h4) 8650 mm Height of overhead guard (cabin) 2250 mm 3950 mm Overall length (I1) Length to fork face (I2) 2800 mm Overall width (b1/b2) 1150 mm 1150 mm Forks length (I) Fork carriage (class) ISO / 2B 950 mm Fork carriage width (b3) Length of chasis (I7) 2800 mm 3500 mm Collapsed height (h1) Forks height (s) 800 mm 950 mm Forks width (e)