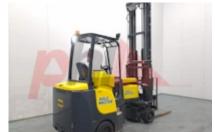

## Specification

Stock No 669572 ARTICULATED FORKLIFT Туре AISLE MASTER Make Model 20SHE 2019 Year Euromast 3F765 1049 Hours Capacity 2000 kg Lift height 7650 Values 3 **Quality Rating** 0

## Mechanical

Character.

Load Centre (c) 500 mm Operating mode (Characteristic) Seated

Weights

Service weight (Total weight ) 6900 kg

Wheels

Tyres type Cushion
Tyres front condition GOOD
Tyres rear condition GOOD

Dimensions

Free lift (h2) 3170 mm Lift height (h3) 7650 mm Extended height (h4) 8650 mm Height of overhead guard (cabin) 2250 mm 3950 mm Overall length (I1) Length to fork face (I2) 2800 mm Overall width (b1/b2) 1150 mm 1150 mm Forks length (I) Fork carriage (class) ISO / 2B 950 mm Fork carriage width (b3) Length of chasis (I7) 2800 mm 3500 mm Collapsed height (h1) Forks height (s) 800 mm 950 mm Forks width (e)