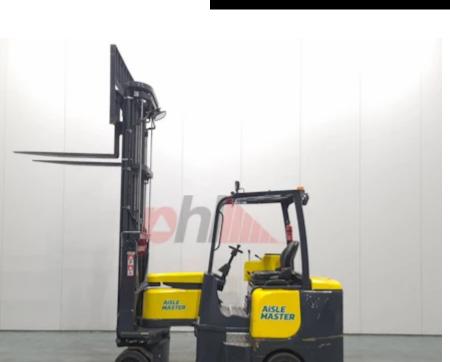

## Specification

| 660577                  |
|-------------------------|
| ARTICULATED<br>FORKLIFT |
| AISLE MASTER            |
| 20SHE                   |
| 2019                    |
| 3F765                   |
| 999                     |
| 2000 kg                 |
| 7650                    |
| 3                       |
| 0                       |
|                         |
|                         |
| 500 mm                  |
| Seated                  |
|                         |
| 6900 kg                 |
|                         |
| Cushion                 |
| GOOD                    |
| GOOD                    |
|                         |

Appearance: Very good condition.

Mechanical Status: Very good working order

More: Click here for more photos

Phone: Email: Website: +44(0) 1784 818181 sales@phl.co.uk https://www.phl.co.uk