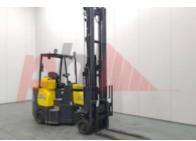

## Specification

| 660577                  |
|-------------------------|
| ARTICULATED<br>FORKLIFT |
| AISLE MASTER            |
| 20SHE                   |
| 2019                    |
| 3F765                   |
| 999                     |
| 2000 kg                 |
| 7650                    |
| 3                       |
| 0                       |
|                         |
|                         |
| 500 mm                  |
| Seated                  |
|                         |
| 6900 kg                 |
|                         |
| Cushion                 |
| GOOD                    |
| GOOD                    |
|                         |

Appearance: Very good condition.

Mechanical Status: Very good working order

More: Click here for more photos

Phone: Email: Website: +44(0) 1784 818181 sales@phl.co.uk https://www.phl.co.uk