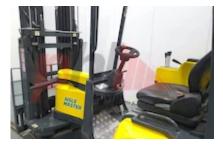

## Specification

| 660577                  |
|-------------------------|
| ARTICULATED<br>FORKLIFT |
| AISLE MASTER            |
| 20SHE                   |
| 2019                    |
| 3F765                   |
| 999                     |
| 2000 kg                 |
| 7650                    |
| 3                       |
| 0                       |
|                         |
|                         |
| 500 mm                  |
| Seated                  |
|                         |
| 6900 kg                 |
|                         |
| Cushion                 |
| GOOD                    |
| GOOD                    |
|                         |

Appearance: Very good condition.

Mechanical Status: Very good working order

More: Click here for more photos

Phone: Email: Website: +44(0) 1784 818181 sales@phl.co.uk https://www.phl.co.uk