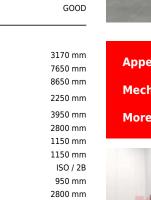

| Dimensions                               |          |
|------------------------------------------|----------|
| Free lift (h2)                           | 3170 mm  |
| Lift height (h3)                         | 7650 mm  |
| Extended height (h4)                     | 8650 mm  |
| Height of overhead guard (cabin)<br>(h6) | 2250 mm  |
| Overall length (I1)                      | 3950 mm  |
| Length to fork face (I2)                 | 2800 mm  |
| Overall width (b1/b2)                    | 1150 mm  |
| Forks length (I)                         | 1150 mm  |
| Fork carriage (class)                    | ISO / 2B |
| Fork carriage width (b3)                 | 950 mm   |
| Length of chasis (I7)                    | 2800 mm  |
| Collapsed height (h1)                    | 3500 mm  |
| Forks height (s)                         | 800 mm   |
| Forks width (e)                          | 950 mm   |
|                                          |          |