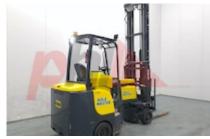

## Specification

| 660577                  |
|-------------------------|
| ARTICULATED<br>FORKLIFT |
| AISLE MASTER            |
| 20SHE                   |
| 2019                    |
| 3F765                   |
| 999                     |
| 2000 kg                 |
| 7650                    |
| 3                       |
| 0                       |
|                         |
|                         |
| 500 mm                  |
| Seated                  |
|                         |
| 6900 kg                 |
|                         |
| Cushion                 |
| GOOD                    |
| GOOD                    |
|                         |

Appearance: Very good condition.

Mechanical Status: Very good working order

More: Click here for more photos

Phone: Email: Website: +44(0) 1784 818181 sales@phl.co.uk https://www.phl.co.uk