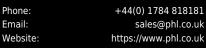

## Specification

Stock No 354672 REACH Type LINDE Make Model R14 Year 1997 Euromast 3F799 Hours 0 Capacity 1400 kg 8000 Lift height Values **Quality Rating** 0

## Mechanical

Character.

Load Centre (c) 500 mm Operating mode (Characteristic) Seated

Weights

Service weight (Total weight ) 3243 kg

Wheels

Tyres type Polyurethane

Dimensions Free lift (h2) 8980 mm Lift height (h3) 8000 mm Extended height (h4) 8040 mm Height of overhead guard (cabin) 2110 mm Height of reach legs (h8) 310 mm Overall length (I1) 2220 mm Length to fork face (I2) 1220 mm Overall width (b1/b2) 1250 mm Forks length (I) 1000 mm DIN 15173 / 2A Fork carriage (class) Fork carriage width (b3) 860 mm Fork spread (min/max) (b5) 200 / 750 mm 925 mm Width between legs (b4) Reach travel (I4) 450 mm