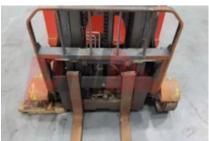

## Mechanical

Character.

Load Centre (c) 500 mm Operating mode (Characteristic) Seated

Weights

Service weight (Total weight ) 3243 kg

Wheels

Tyres type Polyurethane

Dimensions Free lift (h2) 8980 mm Lift height (h3) 8000 mm Extended height (h4) 8040 mm Height of overhead guard (cabin) 2110 mm Height of reach legs (h8) 310 mm Overall length (I1) 2220 mm Length to fork face (I2) 1220 mm Overall width (b1/b2) 1250 mm Forks length (I) 1000 mm DIN 15173 / 2A Fork carriage (class) Fork carriage width (b3) 860 mm Fork spread (min/max) (b5) 200 / 750 mm 925 mm Width between legs (b4) Reach travel (I4) 450 mm

100 mm

8980 mm

Drive

Battery class British Standard

Attachment

Attachments (Has attachment) Sideshift and Forks.
Attachment type (Attachment type) Sideshifts

Engine

Engine type (Engine type) electric