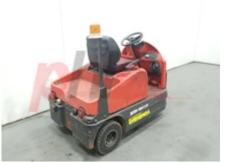

Specification

Stock No 367735
Type TOW TRACTOR

Type TOW TNAC

Make LINDE

Model P60 Year 2011

Euromast

Hours 24625

Capacity 6000 kg

Values

Quality Rating 0

Mechanical

Character.

Operating mode (Characteristic) Seated

Weights

Service weight (Total weight ) 1137 kg

Wheels

Tyres type Superelastic

Dimensions

Height of overhead guard (cabin) (h6) 1280 mm

Overall length (I1) 1760 mm

Overall width (b1/b2) 920 mm Collapsed height (h1) 1410 mm

Performance

Service brake electromagnetic

Drive

Battery weight 588 kg

Drive motor (60 min rating) 3.2 kW

Battery class British Standard
Battery voltage/capacity 48V / 375Ah V/Ah

Battery (Acc. to DIN) HAWKER

Engine

Engine type (Engine type) electric

Opinion

Location

Extras

Extras Tall Beacon, Radio Pouch.

Visual

Battery Year (Battery Year of Manufacture)

2011

Phone: Email: Website:

+44(0) 1784 818181 sales@phl.co.uk https://www.phl.co.uk

Appearance: Good Appearance for age.

Mechanical Status: Very good working order

More: Click here for more photos