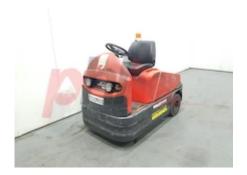

Specification

Stock No 367735
Type TOW TRACTOR

Type TOW TNAC

Make LINDE

Model P60 Year 2011

Euromast

Hours 24625

Capacity 6000 kg

Values

Quality Rating 0

Mechanical

Character.

Operating mode (Characteristic) Seated

Weights

Service weight (Total weight ) 1137 kg

Wheels

Tyres type Superelastic

Dimensions

Height of overhead guard (cabin) (h6) 1280 mm

Overall length (I1) 1760 mm

Overall width (b1/b2) 920 mm Collapsed height (h1) 1410 mm

Performance

Service brake electromagnetic

Drive

Battery weight 588 kg

Drive motor (60 min rating) 3.2 kW

Battery class British Standard
Battery voltage/capacity 48V / 375Ah V/Ah

Battery (Acc. to DIN) HAWKER

Engine

Engine type (Engine type) electric

Opinion

Location

Extras

Extras Tall Beacon, Radio Pouch.

Visual

Battery Year (Battery Year of Manufacture)

2011

Phone: Email: Website:

+44(0) 1784 818181 sales@phl.co.uk https://www.phl.co.uk

Appearance: Good Appearance for age.

Mechanical Status: Very good working order

More: Click here for more photos