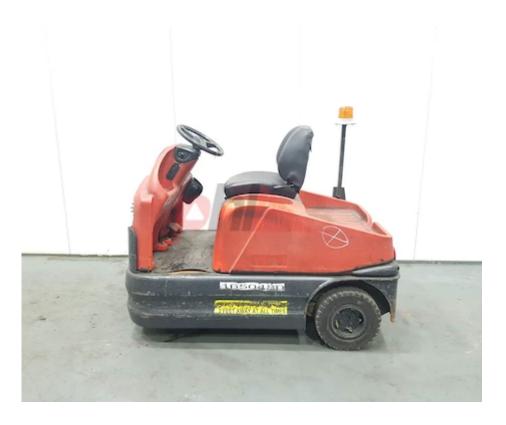

Specification

Stock No 367735
Type TOW TRACTOR

Type TOW TNAC

Make LINDE

Model P60 Year 2011

Euromast

Hours 24625

Capacity 6000 kg

Values

Quality Rating 0

Mechanical

Character.

Operating mode (Characteristic) Seated

Weights

Service weight (Total weight ) 1137 kg

Wheels

Tyres type Superelastic

Dimensions

Height of overhead guard (cabin) (h6) 1280 mm

Overall length (I1) 1760 mm

Overall width (b1/b2) 920 mm Collapsed height (h1) 1410 mm

Performance

Service brake electromagnetic

Drive

Battery weight 588 kg

Drive motor (60 min rating) 3.2 kW

Battery class British Standard
Battery voltage/capacity 48V / 375Ah V/Ah

Battery (Acc. to DIN) HAWKER

Engine

Engine type (Engine type) electric

Opinion

Location

Extras

Extras Tall Beacon, Radio Pouch.

Visual

Battery Year (Battery Year of Manufacture)

2011

Phone: Email: Website:

+44(0) 1784 818181 sales@phl.co.uk https://www.phl.co.uk

Appearance: Good Appearance for age.

Mechanical Status: Very good working order

More: Click here for more photos