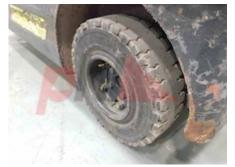

Tyres type Superelastic

Dimensions

Height of overhead guard (cabin) (h6) 1280 mm

Overall length (I1) 1760 mm

Overall width (b1/b2) 920 mm Collapsed height (h1) 1410 mm

Performance

Service brake electromagnetic

+44(0) 1784 818181 sales@phl.co.uk https://www.phl.co.uk

Appearance: Good Appearance for age.

Mechanical Status: Very good working order

More: Click here for more photos