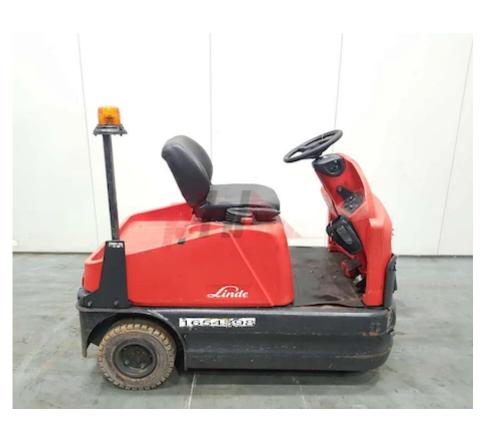

## Specification

| Stock No                                           | 360050                    |
|----------------------------------------------------|---------------------------|
| _                                                  | TOW TRACTOR               |
| Туре                                               |                           |
| Make                                               | LINDE                     |
| Model                                              | P60Z                      |
| Year                                               | 2014                      |
| Euromast                                           |                           |
| Hours                                              | 198                       |
| Capacity                                           | 6000 kg                   |
| Values                                             |                           |
| Quality Rating                                     | 3                         |
| Mechanical                                         |                           |
| Character.                                         |                           |
| Operating mode (Characteristic)                    | Seated                    |
| Weights                                            |                           |
| Service weight (Total weight )                     | 1114 kg                   |
|                                                    | ky                        |
| Wheels                                             |                           |
| Tyres type                                         | Cushion                   |
| Dimensions                                         |                           |
| Height of overhead guard (cabin)                   |                           |
| (h6)                                               | 1280 mm                   |
| Overall length (l1)                                | 1760 mm                   |
| Overall width (b1/b2)                              | 920 mm                    |
| Collapsed height (h1)                              | 1420 mm                   |
|                                                    |                           |
| Performance                                        |                           |
| Service brake                                      | electromagnetic           |
| Drive                                              |                           |
| Battery weight                                     | 588 kg                    |
| Drive motor (60 min rating)                        | 3.2 kW                    |
| Battery class                                      | British Standard          |
| Battery voltage/capacity                           | 48V / 375Ah V/Ah          |
| battery voltage/capacity                           | GNB INDUSTRIAL            |
| Battery (Acc. to DIN)                              | POWER MARATHON<br>CLASSIC |
| Engine                                             |                           |
| Engine type (Engine type)                          | electric                  |
| Opinion                                            |                           |
| Location                                           |                           |
| Visual                                             |                           |
| Batten                                             |                           |
| Battery<br>Battery Social No.                      | 0201412207                |
| Battery Serial No<br>Battery Year (Battery Year of | 0201413387                |
| Battery Year (Battery Year of<br>Manufacture)      | 2015                      |