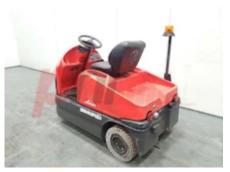

## Specification

| Stock No                                           | 360050                    |
|----------------------------------------------------|---------------------------|
| _                                                  | TOW TRACTOR               |
| Туре                                               |                           |
| Make                                               | LINDE                     |
| Model                                              | P60Z                      |
| Year                                               | 2014                      |
| Euromast                                           |                           |
| Hours                                              | 198                       |
| Capacity                                           | 6000 kg                   |
| Values                                             |                           |
| Quality Rating                                     | 3                         |
| Mechanical                                         |                           |
| Character.                                         |                           |
| Operating mode (Characteristic)                    | Seated                    |
| Weights                                            |                           |
| Service weight (Total weight )                     | 1114 kg                   |
|                                                    | ky                        |
| Wheels                                             |                           |
| Tyres type                                         | Cushion                   |
| Dimensions                                         |                           |
| Height of overhead guard (cabin)                   |                           |
| (h6)                                               | 1280 mm                   |
| Overall length (l1)                                | 1760 mm                   |
| Overall width (b1/b2)                              | 920 mm                    |
| Collapsed height (h1)                              | 1420 mm                   |
|                                                    |                           |
| Performance                                        |                           |
| Service brake                                      | electromagnetic           |
| Drive                                              |                           |
| Battery weight                                     | 588 kg                    |
| Drive motor (60 min rating)                        | 3.2 kW                    |
| Battery class                                      | British Standard          |
| Battery voltage/capacity                           | 48V / 375Ah V/Ah          |
| battery voltage/capacity                           | GNB INDUSTRIAL            |
| Battery (Acc. to DIN)                              | POWER MARATHON<br>CLASSIC |
| Engine                                             |                           |
| Engine type (Engine type)                          | electric                  |
| Opinion                                            |                           |
| Location                                           |                           |
| Visual                                             |                           |
| Batten                                             |                           |
| Battery<br>Battery Social No.                      | 0201412207                |
| Battery Serial No<br>Battery Year (Battery Year of | 0201413387                |
| Battery Year (Battery Year of<br>Manufacture)      | 2015                      |