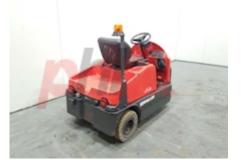

## Specification

| Stock No                                           | 360050                    |
|----------------------------------------------------|---------------------------|
| _                                                  | TOW TRACTOR               |
| Туре                                               |                           |
| Make                                               | LINDE                     |
| Model                                              | P60Z                      |
| Year                                               | 2014                      |
| Euromast                                           |                           |
| Hours                                              | 198                       |
| Capacity                                           | 6000 kg                   |
| Values                                             |                           |
| Quality Rating                                     | 3                         |
| Mechanical                                         |                           |
| Character.                                         |                           |
| Operating mode (Characteristic)                    | Seated                    |
| Weights                                            |                           |
| Service weight (Total weight )                     | 1114 kg                   |
|                                                    | ky                        |
| Wheels                                             |                           |
| Tyres type                                         | Cushion                   |
| Dimensions                                         |                           |
| Height of overhead guard (cabin)                   |                           |
| (h6)                                               | 1280 mm                   |
| Overall length (l1)                                | 1760 mm                   |
| Overall width (b1/b2)                              | 920 mm                    |
| Collapsed height (h1)                              | 1420 mm                   |
|                                                    |                           |
| Performance                                        |                           |
| Service brake                                      | electromagnetic           |
| Drive                                              |                           |
| Battery weight                                     | 588 kg                    |
| Drive motor (60 min rating)                        | 3.2 kW                    |
| Battery class                                      | British Standard          |
| Battery voltage/capacity                           | 48V / 375Ah V/Ah          |
| battery voltage/capacity                           | GNB INDUSTRIAL            |
| Battery (Acc. to DIN)                              | POWER MARATHON<br>CLASSIC |
| Engine                                             |                           |
| Engine type (Engine type)                          | electric                  |
| Opinion                                            |                           |
| Location                                           |                           |
| Visual                                             |                           |
| Batten                                             |                           |
| Battery<br>Battery Social No.                      | 0201412207                |
| Battery Serial No<br>Battery Year (Battery Year of | 0201413387                |
| Battery Year (Battery Year of<br>Manufacture)      | 2015                      |