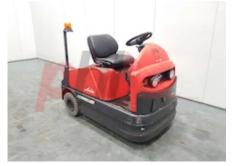

## Specification

| Stock No                                           | 360050                    |
|----------------------------------------------------|---------------------------|
| _                                                  | TOW TRACTOR               |
| Туре                                               |                           |
| Make                                               | LINDE                     |
| Model                                              | P60Z                      |
| Year                                               | 2014                      |
| Euromast                                           |                           |
| Hours                                              | 198                       |
| Capacity                                           | 6000 kg                   |
| Values                                             |                           |
| Quality Rating                                     | 3                         |
| Mechanical                                         |                           |
| Character.                                         |                           |
| Operating mode (Characteristic)                    | Seated                    |
| Weights                                            |                           |
| Service weight (Total weight )                     | 1114 kg                   |
|                                                    | ky                        |
| Wheels                                             |                           |
| Tyres type                                         | Cushion                   |
| Dimensions                                         |                           |
| Height of overhead guard (cabin)                   |                           |
| (h6)                                               | 1280 mm                   |
| Overall length (l1)                                | 1760 mm                   |
| Overall width (b1/b2)                              | 920 mm                    |
| Collapsed height (h1)                              | 1420 mm                   |
|                                                    |                           |
| Performance                                        |                           |
| Service brake                                      | electromagnetic           |
| Drive                                              |                           |
| Battery weight                                     | 588 kg                    |
| Drive motor (60 min rating)                        | 3.2 kW                    |
| Battery class                                      | British Standard          |
| Battery voltage/capacity                           | 48V / 375Ah V/Ah          |
| battery voltage/capacity                           | GNB INDUSTRIAL            |
| Battery (Acc. to DIN)                              | POWER MARATHON<br>CLASSIC |
| Engine                                             |                           |
| Engine type (Engine type)                          | electric                  |
| Opinion                                            |                           |
| Location                                           |                           |
| Visual                                             |                           |
| Batten                                             |                           |
| Battery<br>Battery Social No.                      | 0201412207                |
| Battery Serial No<br>Battery Year (Battery Year of | 0201413387                |
| Battery Year (Battery Year of<br>Manufacture)      | 2015                      |