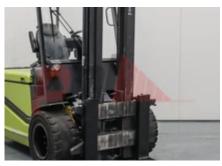

Dimensions

Lift height (h3) 4380 mm Height of overhead guard (cabin) 2300 mm Overall length (I1) 4800 mm Length to fork face (I2) 2800 mm Overall width (b1/b2) 1400 mm Forks length (I) 1400 mm DIN 15173 / 3A Fork carriage (class) 1100 mm Fork carriage width (b3) Collapsed height (h1) 2800 mm Forks width (e) 155 mm