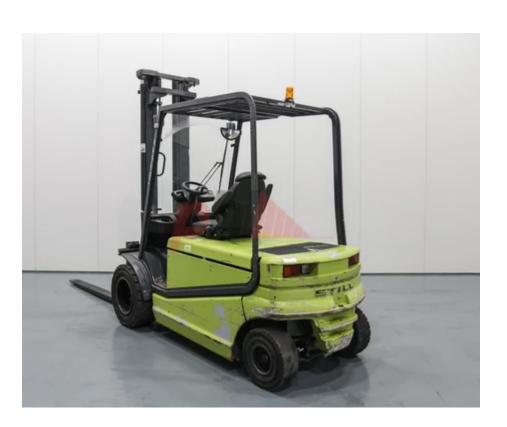

## Specification

| Stock No       | 443402   |
|----------------|----------|
| Туре           | ELECTRIC |
| Make           | STILL    |
| Model          | R60-45   |
| Year           | 2000     |
| Euromast       | 2W435    |
| Hours          | 8125     |
| Capacity       | 4500 kg  |
| Lift height    | 4380     |
| Values         | 3        |
| Quality Rating | 3        |
|                |          |

## Mechanical

Character.

Load Centre (c) 500 mm Operating mode (Characteristic) Seated

Weights

Service weight (Total weight ) 6000 kg

Wheels

Tyres type Superelastic
Tyres front condition 75%
Tyres rear condition 55%

Dimensions

Lift height (h3) 4380 mm Height of overhead guard (cabin) 2300 mm Overall length (I1) 4800 mm Length to fork face (I2) 2800 mm Overall width (b1/b2) 1400 mm Forks length (I) 1400 mm DIN 15173 / 3A Fork carriage (class) 1100 mm Fork carriage width (b3) Collapsed height (h1) 2800 mm Forks width (e) 155 mm