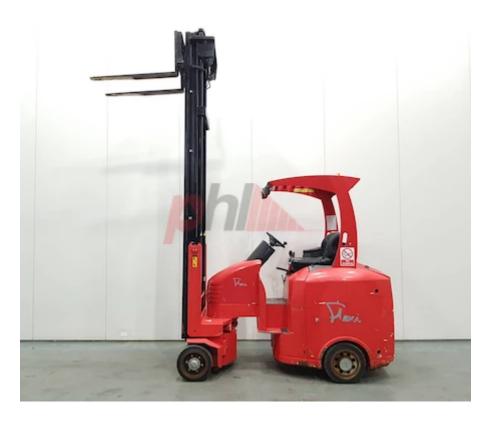

## Specification

665388 Stock No ARTICULATED Туре **FORKLIFT** Make FLEXI Model G4 2005 Year 3F861 Euromast Hours 3544 2000 kg Capacity Lift height 8610 Values 3 **Quality Rating** 0

## Mechanical

Character.

Load Centre (c) 500 mm

Operating mode (Characteristic) Seated

Weights

Service weight (Total weight ) 7055 kg

Wheels

Tyres type Cushion
Tyres front condition WORN
Tyres rear condition 10%

Dimensions Free lift (h2) 3230 mm Lift height (h3) 8610 mm Extended height (h4) 9360 mm Height of overhead guard (cabin) 2260 mm Overall length (I1) 3560 mm Length to fork face (I2) 2600 mm Overall width (b1/b2) 1260 mm Forks length (I) 960 mm Fork carriage (class) ISO / 2B Fork carriage width (b3) 860 mm 2500 mm Length of chasis (I7) 4020 mm Collapsed height (h1) Forks height (s) 40 mm Forks width (e) 100 mm

Performance

Service brake hydraulic/mechanical

Drive

Battery weight 1175 kg
Battery voltage/capacity 48V / 775Ah V/Ah

Attachment

Attachments (Has attachment) Sideshift and Forks.
Attachment type (Attachment type) Sideshifts

Engine

Engine type (Engine type) electric

Opinion

Location

Extras

Extras SS,LIGHTS,

**Appearance:** Very good appearance for age.

Mechanical Status: Very good working order