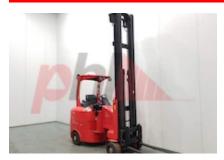

Dimensions Free lift (h2) 3230 mm Lift height (h3) 8610 mm Extended height (h4) 9360 mm Height of overhead guard (cabin) 2260 mm Overall length (I1) 3560 mm Length to fork face (I2) 2600 mm Overall width (b1/b2) 1260 mm Forks length (I) 960 mm Fork carriage (class) ISO / 2B Fork carriage width (b3) 860 mm 2500 mm Length of chasis (I7) 4020 mm Collapsed height (h1) Forks height (s) 40 mm Forks width (e) 100 mm