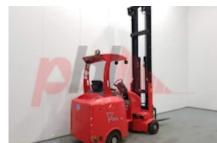

## Specification

665388 Stock No ARTICULATED Туре **FORKLIFT** Make FLEXI Model G4 2005 Year 3F861 Euromast Hours 3544 2000 kg Capacity Lift height 8610 Values 3 **Quality Rating** 0

## Mechanical

Character.

Load Centre (c) 500 mm

Operating mode (Characteristic) Seated

Weights

Service weight (Total weight ) 7055 kg

Wheels

Tyres type Cushion
Tyres front condition WORN
Tyres rear condition 10%

Dimensions Free lift (h2) 3230 mm Lift height (h3) 8610 mm Extended height (h4) 9360 mm Height of overhead guard (cabin) 2260 mm Overall length (I1) 3560 mm Length to fork face (I2) 2600 mm Overall width (b1/b2) 1260 mm Forks length (I) 960 mm Fork carriage (class) ISO / 2B Fork carriage width (b3) 860 mm 2500 mm Length of chasis (I7) 4020 mm Collapsed height (h1) Forks height (s) 40 mm Forks width (e) 100 mm

Performance

Service brake hydraulic/mechanical

Drive

Battery weight 1175 kg
Battery voltage/capacity 48V / 775Ah V/Ah

Attachment

Attachments (Has attachment) Sideshift and Forks.
Attachment type (Attachment type) Sideshifts

Engine

Engine type (Engine type) electric

Opinion

Location

Extras

Extras SS,LIGHTS,

**Appearance:** Very good appearance for age.

Mechanical Status: Very good working order