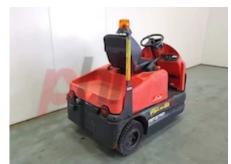

Specification

Stock No 367665

Type TOW TRACTOR
Make LINDE

Model P60 Year 2011

Euromast

Hours 24632 Capacity 6000 kg

Values

Quality Rating 0

Mechanical

Character.

Operating mode (Characteristic) Seated

Weights

Service weight (Total weight ) 1137 kg

Wheels

Tyres type Superelastic

Dimensions

Height of overhead guard (cabin) (h6) 1280 mm

Overall length (l1) 1760 mm

Overall width (b1/b2) 920 mm

Collapsed height (h1) 1410 mm

Performance

Service brake electromagnetic

Drive

Battery weight 588 kg
Drive motor (60 min rating) 3.2 kW
Battery class British Standard
Battery voltage/capacity 48V / 375Ah V/Ah
GNB INDUSTRIAL
Battery (Acc. to DIN) POWER MARATHON

Engine

Engine type (Engine type) electric

CLASSIC

2011

Opinion

Location

Extras

Extras Tall Beacon.

Visual

Battery Year (Battery Year of Manufacture)

Phone: Email: Website: +44(0) 1784 818181 sales@phl.co.uk https://www.phl.co.uk

**Appearance:** Good Appearance for age.

Mechanical Status: Very good working order