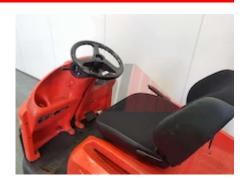

Mechanical

Character.

Operating mode (Characteristic) Seated

Weights

Service weight (Total weight ) 1137 kg

Wheels

Tyres type Superelastic

Dimensions

Height of overhead guard (cabin) (h6) 1280 mm

Overall length (l1) 1760 mm

Overall width (b1/b2) 920 mm

Collapsed height (h1) 1410 mm

Performance

Service brake electromagnetic

Drive

Battery weight 588 kg
Drive motor (60 min rating) 3.2 kW
Battery class British Standard
Battery voltage/capacity 48V / 375Ah V/Ah
GNB INDUSTRIAL
Battery (Acc. to DIN) POWER MARATHON