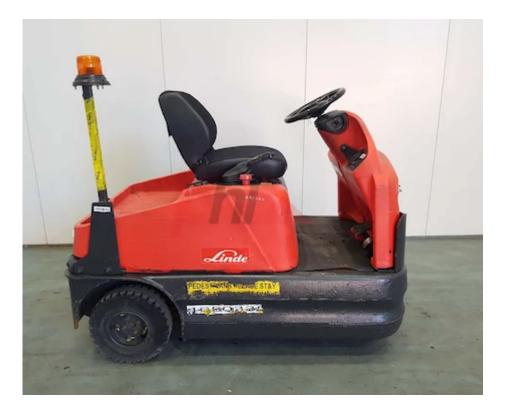

Specification

Stock No 367665

Type TOW TRACTOR
Make LINDE

Model P60 Year 2011

Euromast

Hours 24632 Capacity 6000 kg

Values

Quality Rating 0

Mechanical

Character.

Operating mode (Characteristic) Seated

Weights

Service weight (Total weight ) 1137 kg

Wheels

Tyres type Superelastic

Dimensions

Height of overhead guard (cabin) (h6) 1280 mm

Overall length (l1) 1760 mm

Overall width (b1/b2) 920 mm

Collapsed height (h1) 1410 mm

Performance

Service brake electromagnetic

Drive

Battery weight 588 kg
Drive motor (60 min rating) 3.2 kW
Battery class British Standard
Battery voltage/capacity 48V / 375Ah V/Ah
GNB INDUSTRIAL
Battery (Acc. to DIN) POWER MARATHON

Engine

Engine type (Engine type) electric

CLASSIC

2011

Opinion

Location

Extras

Extras Tall Beacon.