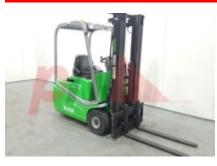

## Specification

| Stock No                        |       | 674420       |
|---------------------------------|-------|--------------|
| Туре                            |       | 3 WHEEL      |
| Make                            | CESAB |              |
| Model                           |       | BLITZ 315 AC |
| Year                            |       | 2007         |
| Euromast                        |       | 3F450        |
| Hours                           |       | 0            |
| Capacity                        |       | 1500 kg      |
| Lift height                     |       | 4505         |
| Values                          |       | 3            |
| Quality Rating                  |       | 0            |
| Mechanical                      |       |              |
| Character.                      |       |              |
| Load Centre (c)                 |       | 500 mm       |
| Operating mode (Characteristic) |       | Seated       |
| Weights                         |       |              |
| Service weight (Total weight )  |       | 3300 kg      |
| Wheels                          |       |              |
| Tyres type                      |       | Superelastic |
| Tyres front condition           |       | 90%          |
| Tyres rear condition            |       | 70%          |
| ,                               |       | / -          |

| Dimensions                          |                      |
|-------------------------------------|----------------------|
| Lift height (h3)                    | 4505 mm              |
| Extended height (h4)                | 4995 mm              |
| Height of overhead guard (cabin)    | 1950 mm              |
| (h6)                                |                      |
| Overall length (l1)                 | 2900 mm              |
| Length to fork face (I2)            | 1960 mm              |
| Overall width (b1/b2)               | 1000 mm              |
| Forks length (I)                    | 1000 mm              |
| Fork carriage (class)               | DIN 15173 / 2A       |
| Fork carriage width (b3)            | 900 mm               |
| Length of chasis (I7)               | 1780 mm<br>2050 mm   |
| Collapsed height (h1)               |                      |
| Forks height (s)                    | 50 mm                |
| Forks width (e)                     | 100 mm               |
| Performance                         |                      |
| Service brake                       | mechanical/electric  |
| Drive                               | 49)/ \//Ab           |
| Battery voltage/capacity            | 48V V/Ah             |
| Attachment                          |                      |
| Attachments (Has attachment)        | Sideshift with forks |
| Attachment type (Attachment type)   | Sideshifts           |
| Engine<br>Engine type (Engine type) | electric             |
| Opinion                             |                      |
| Location                            |                      |
| Extras                              |                      |