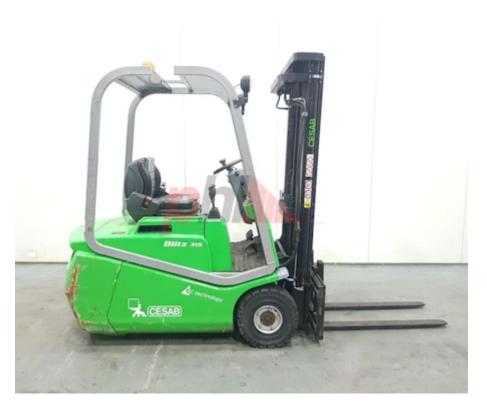

## Specification

| Stock No                        |       | 674420       |
|---------------------------------|-------|--------------|
| Туре                            |       | 3 WHEEL      |
| Make                            | CESAB |              |
| Model                           |       | BLITZ 315 AC |
| Year                            |       | 2007         |
| Euromast                        |       | 3F450        |
| Hours                           |       | 0            |
| Capacity                        |       | 1500 kg      |
| Lift height                     |       | 4505         |
| Values                          |       | 3            |
| Quality Rating                  |       | 0            |
| Mechanical                      |       |              |
| Character.                      |       |              |
| Load Centre (c)                 |       | 500 mm       |
| Operating mode (Characteristic) |       | Seated       |
| Weights                         |       |              |
| Service weight (Total weight )  |       | 3300 kg      |
| Wheels                          |       |              |
| Tyres type                      |       | Superelastic |
| Tyres front condition           |       | 90%          |
| Tyres rear condition            |       | 70%          |
| ,                               |       | / -          |

| Dimensions                          |                      |
|-------------------------------------|----------------------|
| Lift height (h3)                    | 4505 mm              |
| Extended height (h4)                | 4995 mm              |
| Height of overhead guard (cabin)    | 1950 mm              |
| (h6)                                |                      |
| Overall length (l1)                 | 2900 mm              |
| Length to fork face (I2)            | 1960 mm              |
| Overall width (b1/b2)               | 1000 mm              |
| Forks length (I)                    | 1000 mm              |
| Fork carriage (class)               | DIN 15173 / 2A       |
| Fork carriage width (b3)            | 900 mm               |
| Length of chasis (I7)               | 1780 mm<br>2050 mm   |
| Collapsed height (h1)               |                      |
| Forks height (s)                    | 50 mm                |
| Forks width (e)                     | 100 mm               |
| Performance                         |                      |
| Service brake                       | mechanical/electric  |
| Drive                               | 49)/ \//Ab           |
| Battery voltage/capacity            | 48V V/Ah             |
| Attachment                          |                      |
| Attachments (Has attachment)        | Sideshift with forks |
| Attachment type (Attachment type)   | Sideshifts           |
| Engine<br>Engine type (Engine type) | electric             |
| Opinion                             |                      |
| Location                            |                      |
| Extras                              |                      |