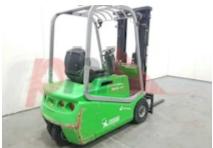

## Specification

| Stock No                        |       | 674420       |
|---------------------------------|-------|--------------|
| Туре                            |       | 3 WHEEL      |
| Make                            | CESAB |              |
| Model                           |       | BLITZ 315 AC |
| Year                            |       | 2007         |
| Euromast                        |       | 3F450        |
| Hours                           |       | 0            |
| Capacity                        |       | 1500 kg      |
| Lift height                     |       | 4505         |
| Values                          |       | 3            |
| Quality Rating                  |       | 0            |
| Mechanical                      |       |              |
| Character.                      |       |              |
| Load Centre (c)                 |       | 500 mm       |
| Operating mode (Characteristic) |       | Seated       |
| Weights                         |       |              |
| Service weight (Total weight )  |       | 3300 kg      |
| Wheels                          |       |              |
| Tyres type                      |       | Superelastic |
| Tyres front condition           |       | 90%          |
| Tyres rear condition            |       | 70%          |
| ,                               |       | / -          |

| Dimensions                          |                      |
|-------------------------------------|----------------------|
| Lift height (h3)                    | 4505 mm              |
| Extended height (h4)                | 4995 mm              |
| Height of overhead guard (cabin)    | 1950 mm              |
| (h6)                                |                      |
| Overall length (l1)                 | 2900 mm              |
| Length to fork face (I2)            | 1960 mm              |
| Overall width (b1/b2)               | 1000 mm              |
| Forks length (I)                    | 1000 mm              |
| Fork carriage (class)               | DIN 15173 / 2A       |
| Fork carriage width (b3)            | 900 mm               |
| Length of chasis (I7)               | 1780 mm<br>2050 mm   |
| Collapsed height (h1)               |                      |
| Forks height (s)                    | 50 mm                |
| Forks width (e)                     | 100 mm               |
| Performance                         |                      |
| Service brake                       | mechanical/electric  |
| Drive                               | 49)/ \//Ab           |
| Battery voltage/capacity            | 48V V/Ah             |
| Attachment                          |                      |
| Attachments (Has attachment)        | Sideshift with forks |
| Attachment type (Attachment type)   | Sideshifts           |
| Engine<br>Engine type (Engine type) | electric             |
| Opinion                             |                      |
| Location                            |                      |
| Extras                              |                      |