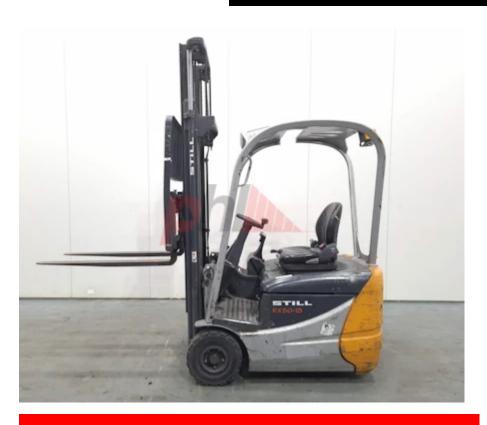

## Specification

Stock No 470160 3 WHEEL STILL Make RX50-13 Model 2008 Year 2W360 Euromast Hours 1300 kg Capacity Lift height 3600 Values 3 **Quality Rating** 3

Mechanical

Character.

Operating mode (Characteristic) Seated

Weights

Service weight (Total weight ) 2400 kg Axle load with load (front/rear) 4290 kg

Wheels

Superelastic Tyres type Tyres front condition 50% Tyres rear condition 60%

Dimensions

Lift height (h3) 3600 mm Extended height (h4) 4750 mm Height of overhead guard (cabin) 1960 mm (h6) 2730 mm Overall length (I1) Length to fork face (I2) 1730 mm Overall width (b1/b2) 1000 mm Forks length (I) 1000 mm Fork carriage (class) DIN 15173 / 2A Fork carriage width (b3) 1000 mm Length of chasis (I7) 1590 mm Collapsed height (h1) 1960 mm Forks height (s) 40 mm Forks width (e) 100 mm

Performance

Service brake mechanical/electric

Drive

Battery weight 620 kg 4 kW Drive motor (60 min rating) Battery voltage/capacity 24V / 805Ah V/Ah HAWKER PERFECT Battery (Acc. to DIN) PLUS

Attachment

Attachments (Has attachment) Sideshift and Forks. Attachment type (Attachment type) Sideshifts

Engine

Engine type (Engine type) electric

Opinion

Location

Extras SS. Extras Extras Hyds 3rd To carriage 1

Visual

Battery Battery Serial No 5179132001 Battery Year (Battery Year of 2008 Manufacture)

Appearance: Good Appearance