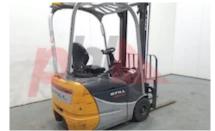

## Specification

Stock No 470160 3 WHEEL STILL Make RX50-13 Model 2008 Year 2W360 Euromast Hours 1300 kg Capacity Lift height 3600 Values 3 **Quality Rating** 3

Mechanical

Character.

Operating mode (Characteristic) Seated

Weights

Service weight (Total weight ) 2400 kg Axle load with load (front/rear) 4290 kg

Wheels

Superelastic Tyres type Tyres front condition 50% Tyres rear condition 60%

Dimensions

Lift height (h3) 3600 mm Extended height (h4) 4750 mm Height of overhead guard (cabin) 1960 mm (h6) 2730 mm Overall length (I1) Length to fork face (I2) 1730 mm Overall width (b1/b2) 1000 mm Forks length (I) 1000 mm Fork carriage (class) DIN 15173 / 2A Fork carriage width (b3) 1000 mm Length of chasis (I7) 1590 mm Collapsed height (h1) 1960 mm Forks height (s) 40 mm Forks width (e) 100 mm