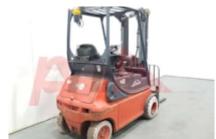

## Specification

349321 Stock No ELECTRIC Туре LINDE Make E18P-02 335 Model **PYROBAN** Year 2006 Euromast 3F480 Hours 0 1800 kg Capacity Lift height 4800 Values 3 **Quality Rating** 0

Mechanical

Character.

Load Centre (c) 500 mm
Operating mode (Characteristic) Seated

Weights

Service weight (Total weight ) 3350 kg

Wheels

Tyres type Superelastic
Tyres front condition 80%
Tyres rear condition 20%

Dimensions

Lift height (h3) 4800 mm Extended height (h4) 5760 mm Height of overhead guard (cabin) 2050 mm (h6) Overall length (I1) 2950 mm 1950 mm Length to fork face (I2) Overall width (b1/b2) 1160 mm Forks length (I) 1000 mm Fork carriage (class) DIN 15173 / 2A Fork carriage width (b3) 1040 mm 1800 mm Length of chasis (I7) 2160 mm Collapsed height (h1) Forks height (s) 40 mm 100 mm Forks width (e) Auxiliary lift (h9) 1660 mm

Performance

Service brake hydraulic/mechanical

Drive

Battery weight 1174 kg
Battery class British Standard
Battery voltage/capacity 48V / 775Ah V/Ah

Attachment

Attachments (Has attachment) Sideshift with forks
Attachment type (Attachment type) Sideshifts