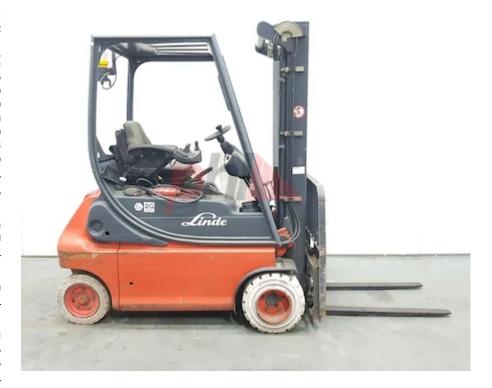

## Specification

349321 Stock No ELECTRIC Туре LINDE Make E18P-02 335 Model **PYROBAN** Year 2006 Euromast 3F480 Hours 0 1800 kg Capacity Lift height 4800 Values 3 **Quality Rating** 0

Mechanical

Character.

Load Centre (c) 500 mm
Operating mode (Characteristic) Seated

Weights

Service weight (Total weight ) 3350 kg

Wheels

Tyres type Superelastic
Tyres front condition 80%
Tyres rear condition 20%

Dimensions

Lift height (h3) 4800 mm Extended height (h4) 5760 mm Height of overhead guard (cabin) 2050 mm (h6) Overall length (I1) 2950 mm 1950 mm Length to fork face (I2) Overall width (b1/b2) 1160 mm Forks length (I) 1000 mm Fork carriage (class) DIN 15173 / 2A Fork carriage width (b3) 1040 mm 1800 mm Length of chasis (I7) 2160 mm Collapsed height (h1) Forks height (s) 40 mm 100 mm Forks width (e) Auxiliary lift (h9) 1660 mm

Performance

Service brake hydraulic/mechanical

Drive

Battery weight 1174 kg
Battery class British Standard
Battery voltage/capacity 48V / 775Ah V/Ah

Attachment

Attachments (Has attachment) Sideshift with forks
Attachment type (Attachment type) Sideshifts