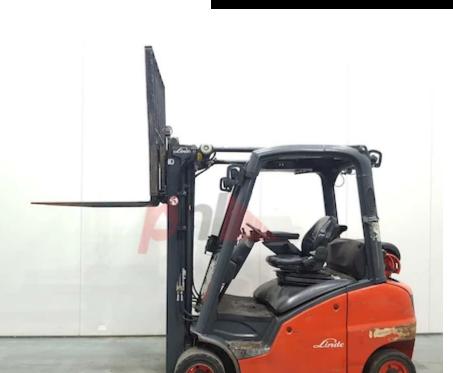

## Specification

| Stock No                        |       | 338202       |
|---------------------------------|-------|--------------|
| Туре                            |       | GAS          |
| Make                            | LINDE |              |
| Model                           |       | H20T-01 391  |
| Year                            |       | 2014         |
| Euromast                        |       | 3F462        |
| Hours                           |       | 19233        |
| Capacity                        |       | 2000 kg      |
| Lift height                     |       | 4620         |
| Values                          |       |              |
| Quality Rating                  |       | 3            |
| Mechanical                      |       |              |
| Character.                      |       |              |
| Load Centre (c)                 |       | 500 mm       |
| Operating mode (Characteristic) |       | Seated       |
| Weights                         |       |              |
| Service weight (Total weight )  |       | 3420 kg      |
| Wheels                          |       |              |
| Tyres type                      |       | Superelastic |
| Tyres front condition           |       | 70%          |
| Tyres rear condition            |       | 70%          |
| .,                              |       |              |

| Dimensions                               |                |
|------------------------------------------|----------------|
| Lift height (h3)                         | 4620 mm        |
| Extended height (h4)                     | 5830 mm        |
| Height of overhead guard (cabin)<br>(h6) | 2100 mm        |
| Overall length (I1)                      | 3500 mm        |
| Length to fork face (I2)                 | 2400 mm        |
| Overall width (b1/b2)                    | 1150 mm        |
| Forks length (l)                         | 1100 mm        |
| Fork carriage (class)                    | DIN 15173 / 2A |
| Fork carriage width (b3)                 | 975 mm         |
| Length of chasis (I7)                    | 2200 mm        |
| Collapsed height (h1)                    | 2100 mm        |
| Forks height (s)                         | 45 mm          |
| Forks width (e)                          | 100 mm         |
| Auxiliary lift (h9)                      | 1640 mm        |
|                                          |                |
| Performance                              |                |
| Service brake                            | hydrostatic    |

| Extras      |                      |
|-------------|----------------------|
|             | SS, LED Lights, Blue |
| Extras      | Spot Load guard      |
|             | extension.           |
| Extras Hyds | 3rd & 4th            |
|             |                      |