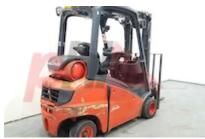

## Specification

| Stock No                        |       | 338202       |
|---------------------------------|-------|--------------|
| Туре                            |       | GAS          |
| Make                            | LINDE |              |
| Model                           |       | H20T-01 391  |
| Year                            |       | 2014         |
| Euromast                        |       | 3F462        |
| Hours                           |       | 19233        |
| Capacity                        |       | 2000 kg      |
| Lift height                     |       | 4620         |
| Values                          |       |              |
| Quality Rating                  |       | 3            |
| Mechanical                      |       |              |
| Character.                      |       |              |
| Load Centre (c)                 |       | 500 mm       |
| Operating mode (Characteristic) |       | Seated       |
| Weights                         |       |              |
| Service weight (Total weight )  |       | 3420 kg      |
| Wheels                          |       |              |
| Tyres type                      |       | Superelastic |
| Tyres front condition           |       | 70%          |
| Tyres rear condition            |       | 70%          |
| .,                              |       |              |

Appearance: Good Appearance for age. Mechanical Status: Good operating condition.

More: Click here for more photos

Phone: Email: Website: +44(0) 1784 818181 sales@phl.co.uk https://www.phl.co.uk

Visual