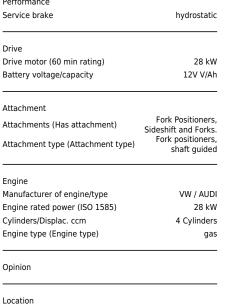

## Specification

| Stock No                        |       | 338202       |
|---------------------------------|-------|--------------|
| Туре                            |       | GAS          |
| Make                            | LINDE |              |
| Model                           |       | H20T-01 391  |
| Year                            |       | 2014         |
| Euromast                        |       | 3F462        |
| Hours                           |       | 19233        |
| Capacity                        |       | 2000 kg      |
| Lift height                     |       | 4620         |
| Values                          |       |              |
| Quality Rating                  |       | 3            |
| Mechanical                      |       |              |
| Character.                      |       |              |
| Load Centre (c)                 |       | 500 mm       |
| Operating mode (Characteristic) |       | Seated       |
| Weights                         |       |              |
| Service weight (Total weight )  |       | 3420 kg      |
| Wheels                          |       |              |
| Tyres type                      |       | Superelastic |
| Tyres front condition           |       | 70%          |
| Tyres rear condition            |       | 70%          |
| .,                              |       |              |

| Dimensions                               |                |
|------------------------------------------|----------------|
| Lift height (h3)                         | 4620 mm        |
| Extended height (h4)                     | 5830 mm        |
| Height of overhead guard (cabin)<br>(h6) | 2100 mm        |
| Overall length (I1)                      | 3500 mm        |
| Length to fork face (I2)                 | 2400 mm        |
| Overall width (b1/b2)                    | 1150 mm        |
| Forks length (l)                         | 1100 mm        |
| Fork carriage (class)                    | DIN 15173 / 2A |
| Fork carriage width (b3)                 | 975 mm         |
| Length of chasis (I7)                    | 2200 mm        |
| Collapsed height (h1)                    | 2100 mm        |
| Forks height (s)                         | 45 mm          |
| Forks width (e)                          | 100 mm         |
| Auxiliary lift (h9)                      | 1640 mm        |
|                                          |                |
| Performance                              |                |
| Service brake                            | hydrostatic    |

| Extras      |                      |
|-------------|----------------------|
|             | SS, LED Lights, Blue |
| Extras      | Spot Load guard      |
|             | extension.           |
| Extras Hyds | 3rd & 4th            |
|             |                      |