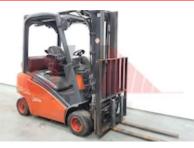

| Dimensions                               |                |
|------------------------------------------|----------------|
| Lift height (h3)                         | 4620 mm        |
| Extended height (h4)                     | 5830 mm        |
| Height of overhead guard (cabin)<br>(h6) | 2100 mm        |
| Overall length (I1)                      | 3500 mm        |
| Length to fork face (I2)                 | 2400 mm        |
| Overall width (b1/b2)                    | 1150 mm        |
| Forks length (l)                         | 1100 mm        |
| Fork carriage (class)                    | DIN 15173 / 2A |
| Fork carriage width (b3)                 | 975 mm         |
| Length of chasis (I7)                    | 2200 mm        |
| Collapsed height (h1)                    | 2100 mm        |
| Forks height (s)                         | 45 mm          |
| Forks width (e)                          | 100 mm         |
| Auxiliary lift (h9)                      | 1640 mm        |
|                                          |                |
| Performance                              |                |
| Service brake                            | hydrostatic    |

| Extras      |                      |
|-------------|----------------------|
|             | SS, LED Lights, Blue |
| Extras      | Spot Load guard      |
|             | extension.           |
| Extras Hyds | 3rd & 4th            |
|             |                      |