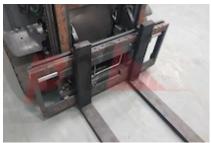

Dimensions

Lift height (h3) 3150 mm Extended height (h4) 4150 mm Height of overhead guard (cabin) 1960 mm (h6) Overall length (I1) 2900 mm Length to fork face (I2) 1900 mm Overall width (b1/b2) 1100 mm Forks length (I) 1000 mm DIN 15173 / 2A Fork carriage (class) Fork carriage width (b3) 1000 mm Length of chasis (I7) 1720 mm Collapsed height (h1) 2120 mm Forks width (e) 800 mm

Performance

Service brake mechanical/electric

Drive

Battery weight 743 ka Battery voltage/capacity 48V / 500Ah V/Ah

Attachment

Sideshift and Forks. Attachments (Has attachment) Attachment type (Attachment type) Sideshifts