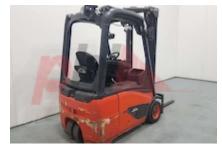

## Specification

Stock No 372398 3 WHEEL Type LINDE Make Model E14 Year 2017 Euromast 2W315 4687 Hours 1400 kg Capacity 3150 Lift height Values 3 **Quality Rating** 3

## Mechanical

Character.

Load Centre (c) 500 mm Operating mode (Characteristic) Seated

Weights

Service weight (Total weight ) 3093 kg

Wheels

Tyres type Superelastic Tyres front condition 60% Tyres rear condition 30%

Dimensions

Lift height (h3) 3150 mm Extended height (h4) 4150 mm Height of overhead guard (cabin) 1960 mm (h6) Overall length (I1) 2900 mm Length to fork face (I2) 1900 mm Overall width (b1/b2) 1100 mm Forks length (I) 1000 mm DIN 15173 / 2A Fork carriage (class) Fork carriage width (b3) 1000 mm Length of chasis (I7) 1720 mm Collapsed height (h1) 2120 mm Forks width (e) 800 mm