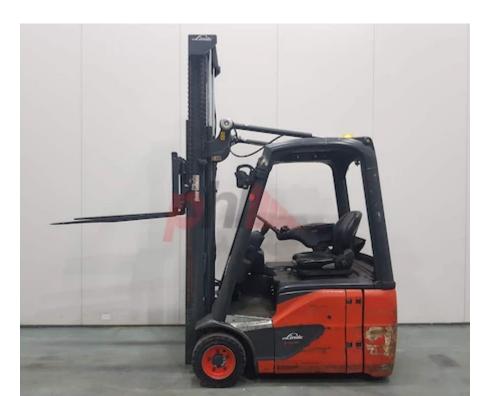

## Specification

Stock No 372398 3 WHEEL Type LINDE Make Model E14 Year 2017 Euromast 2W315 4687 Hours 1400 kg Capacity 3150 Lift height Values 3 **Quality Rating** 3

## Mechanical

Character.

Load Centre (c) 500 mm Operating mode (Characteristic) Seated

Weights

Service weight (Total weight ) 3093 kg

Wheels

Tyres type Superelastic Tyres front condition 60% Tyres rear condition 30%

Dimensions

Lift height (h3) 3150 mm Extended height (h4) 4150 mm Height of overhead guard (cabin) 1960 mm (h6) Overall length (I1) 2900 mm Length to fork face (I2) 1900 mm Overall width (b1/b2) 1100 mm Forks length (I) 1000 mm DIN 15173 / 2A Fork carriage (class) Fork carriage width (b3) 1000 mm Length of chasis (I7) 1720 mm Collapsed height (h1) 2120 mm Forks width (e) 800 mm

Performance

Service brake mechanical/electric

Drive

Battery weight 743 ka Battery voltage/capacity 48V / 500Ah V/Ah

Attachment

Sideshift and Forks. Attachments (Has attachment) Attachment type (Attachment type) Sideshifts

Engine type (Engine type) electric

Location

Extras

SS, LED Lights, Blue Extras Extras Hyds

2021

Visual

Battery Battery Serial No 0205000734 Battery Year (Battery Year of Manufacture)

Appearance: Good Appearance for age.