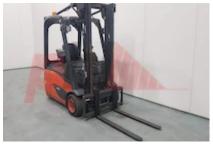

## Specification

Stock No 372398 3 WHEEL Type LINDE Make Model E14 Year 2017 Euromast 2W315 4687 Hours 1400 kg Capacity 3150 Lift height Values 3 **Quality Rating** 3

## Mechanical

Character.

Load Centre (c) 500 mm Operating mode (Characteristic) Seated

Weights

Service weight (Total weight ) 3093 kg

Wheels

Tyres type Superelastic Tyres front condition 60% Tyres rear condition 30%

Dimensions

Lift height (h3) 3150 mm Extended height (h4) 4150 mm Height of overhead guard (cabin) 1960 mm (h6) Overall length (I1) 2900 mm Length to fork face (I2) 1900 mm Overall width (b1/b2) 1100 mm Forks length (I) 1000 mm DIN 15173 / 2A Fork carriage (class) Fork carriage width (b3) 1000 mm Length of chasis (I7) 1720 mm Collapsed height (h1) 2120 mm Forks width (e) 800 mm